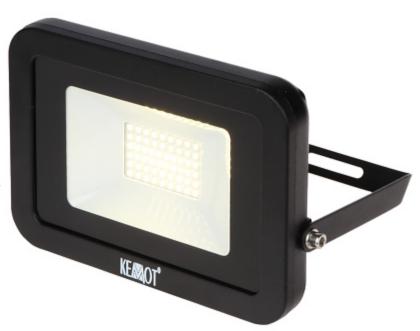

## User Manual

Code: NL-50W-N LED FLOODLIGHT **NL-50W-N** KEMOT

Illuminator can be used indoors and outdoors. Incomparably greater lifetime of the LEDs compared to traditional halogen bulb provides cheap and reliable operation.

The use of multiple LEDs provides a better heat dissipation, and the longer lifetime of the reflector and allows for uniform light output.

| Luminous flux:         | 4500 lm                                                             |
|------------------------|---------------------------------------------------------------------|
| Illumination angle:    | 120 °                                                               |
| Light color:           | Neutral, 4000 K                                                     |
| Twilight switch:       | 1                                                                   |
| Power supply:          | 220 240 V AC                                                        |
| Nominal power:         | 50 W                                                                |
| Power factor:          | > 0.9                                                               |
| CRI:                   | > 70                                                                |
| Main features:         | LED SMD 2835 diodes     LED lifetime 20 000 h     Solid workmanship |
| Housing:               | Aluminum                                                            |
| "Index of Protection": | IP65                                                                |
| Operation temp:        | -20 °C 40 °C                                                        |
| Weight:                | 0.92 kg                                                             |
| Dimensions:            | 215 x 170 x 30 mm                                                   |
| Manufacturer / Brand:  | КЕМОТ                                                               |
| Guarantee:             | 2 years                                                             |