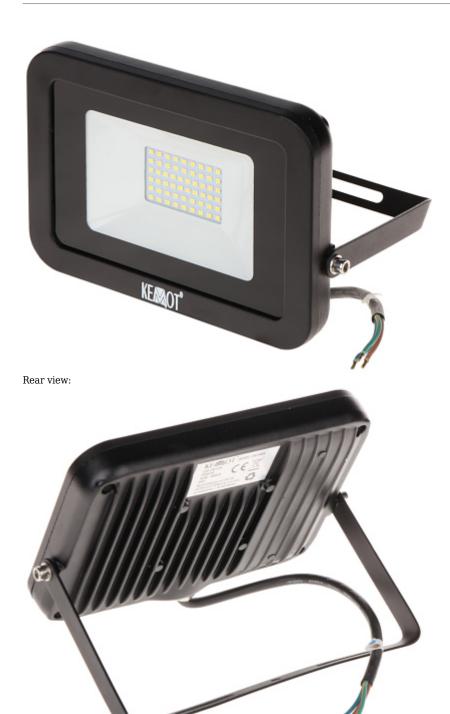

ED lifetime 20 000 h     Solid workmanship |
| Housing:               | Aluminum                                                            |
| "Index of Protection": | IP65                                                                |
| Operation temp:        | -20 °C 40 °C                                                        |
| Weight:                | 0.92 kg                                                             |
| Dimensions:            | 215 x 170 x 30 mm                                                   |
| Manufacturer / Brand:  | КЕМОТ                                                               |
| Guarantee:             | 2 years                                                             |

Front view:





User Manual
Code: NL-50W-N
LED FLOODLIGHT NL-50W-N KEMOT



PACKAGE



# User Manual

Code: NL-50W-N LED FLOODLIGHT **NL-50W-N** KEMOT

Dimensions (L x W x H): 0x0x0 mm

Gross Weight: 0 kg