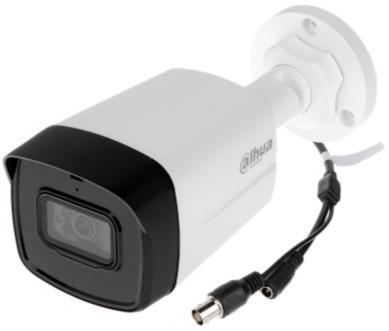

## User Manual Code: DH-HAC-HFW1230TLP-A-AHD, HD-CVI, HD-TVI, PAL CAMERA **DH-HAC-HFW1230TLP-A-** - 1080p 3.6 mm DAHUA

Megapixel camera with 1/2.8" CMOS sensor and AHD / HD-CVI / HD-TVI / PAL.

The AHD / HD-CVI / HD-TVI interface allows to transmission of analog video signal via coaxial cable in max. 8 Mpx (4K UHD) resolution. It enables the transmission of HD resolution images for even 500 m distance with keeping the low costs of the installation. During transmission there are no delays and is maintained the original, high quality image.

In the case of video transmission using a twisted pair cable and matching transformers (balun), be aware of the possibility of signal reflections and interfering signals.

The 3-Axis integrated camera bracket has a regulation in all three planes, which allows to turn the camera to any direction. The range of IR illumination according to the manufacturer data, depends on outer conditions (visibility air transparency, environment, wall colors ie. scene reflectance). Camera is according to IP67 Index of Protection norm.

| Standard:                        | AHD, HD-CVI, HD-TVI, CVBS                                                                                                                                                                                                                                                                                                                                   |
|----------------------------------|-------------------------------------------------------------------------------------------------------------------------------------------------------------------------------------------------------------------------------------------------------------------------------------------------------------------------------------------------------------|
| Sensor:                          | 1/2.8 " CMOS                                                                                                                                                                                                                                                                                                                                                |
| Matrix size:                     | 2.1 Mpx                                                                                                                                                                                                                                                                                                                                                     |
| Resolution:                      | 1920 x 1080 - 1080p<br>1280 x 720 - 720p<br>960 x 576 - 960H                                                                                                                                                                                                                                                                                                |
| Lens:                            | 3.6 mm                                                                                                                                                                                                                                                                                                                                                      |
| View angle:                      | <ul> <li>87 ° (manufacturer data)</li> <li>84 ° (our tests result)</li> </ul>                                                                                                                                                                                                                                                                               |
| Range of IR illumination:        | 80 m                                                                                                                                                                                                                                                                                                                                                        |
| IR illuminator power adjustment: | Automatic                                                                                                                                                                                                                                                                                                                                                   |
| Video output:                    | AHD / HD-CVI / HD-TVI / CVBS, 1 Vpp / 75 Ω                                                                                                                                                                                                                                                                                                                  |
| Audio:                           | Microphone built-in, HD-CVI only                                                                                                                                                                                                                                                                                                                            |
| S/N ratio:                       | > 65 dB                                                                                                                                                                                                                                                                                                                                                     |
| OSD menu:                        | ✓                                                                                                                                                                                                                                                                                                                                                           |
| Main features:                   | <ul> <li>D-WDR - Wide Dynamic Range</li> <li>2D-DNR - Digital Noise Reduction</li> <li>BLC/HLC - Back Light / High Light Compensation</li> <li>ICR - Movable InfraRed filter</li> <li>Sharpness - sharper image outlines</li> <li>AGC - Automatic Gain Control</li> <li>Privacy zones</li> <li>Mirror - Mirror image</li> <li>Auto White Balance</li> </ul> |