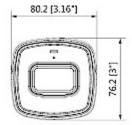

Dimensions:

In the kit:

PACKAGE

Dimensions (L x W x H): 0x0x0 mm Gross Weight: 0 kg