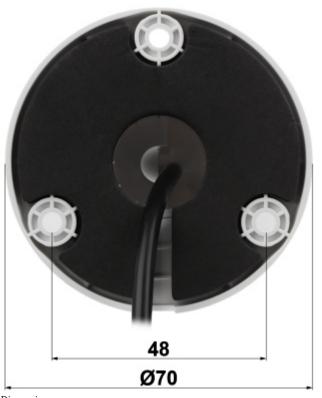

## User Manual Code: DH-HAC-HFW1230TLP-A-AHD, HD-CVI, HD-TVI, PAL CAMERA **DH-HAC-HFW1230TLP-A-** - 1080p 3.6 mm DAHUA

| Power supply:          | 12 V DC / 440 mA         |
|------------------------|--------------------------|
| Power consumption:     | ≤ 5.3 W                  |
| Housing:               | Compact, Plastic / Metal |
| Color:                 | White                    |
| "Index of Protection": | IP67                     |
| Operation temp:        | -40 °C 60 °C             |
| Weight:                | 0.28 kg                  |
| Dimensions:            | 80 x 75 x 199 mm         |
| Manufacturer / Brand:  | DAHUA                    |
| Guarantee:             | 3 years                  |

Dimensions:

In the kit:

PACKAGE

Dimensions (L x W x H): 0x0x0 mm Gross Weight: 0 kg