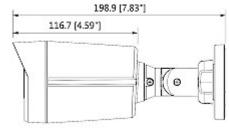

## User Manual Code: DH-HAC-HFW1230TLP-A-AHD, HD-CVI, HD-TVI, PAL CAMERA **DH-HAC-HFW1230TLP-A-** - 1080p 3.6 mm DAHUA

| Power supply:          | 12 V DC / 440 mA         |
|------------------------|--------------------------|
| Power consumption:     | ≤ 5.3 W                  |
| Housing:               | Compact, Plastic / Metal |
| Color:                 | White                    |
| "Index of Protection": | IP67                     |
| Operation temp:        | -40 °C 60 °C             |
| Weight:                | 0.28 kg                  |
| Dimensions:            | 80 x 75 x 199 mm         |
| Manufacturer / Brand:  | DAHUA                    |
| Guarantee:             | 3 years                  |

Dimensions:

In the kit:

PACKAGE

Dimensions (L x W x H): 0x0x0 mm Gross Weight: 0 kg