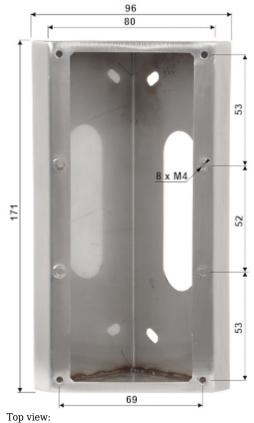

Front view:

Wall mounting side view:

Mounting dimensions:

DELTA-OPTI Monika Matysiak; https://www.delta.poznan.pl POL; 60-713 Poznań; Graniczna 10 e-mail: delta-opti@delta.poznan.pl; tel: +(48) 61 864 69 60