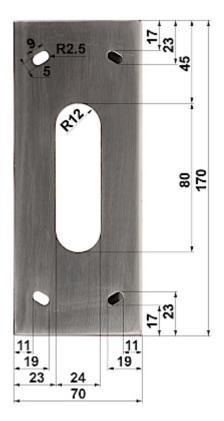

## User Manual Code: D1300 ANGLE TYPE BRACKET D1300 VIDOS

| Material:             | Stainless steel                              |
|-----------------------|----------------------------------------------|
| Application:          | S1100A product series, S1301A product series |
| Color:                | Silver                                       |
| Weight:               | 0.27 kg                                      |
| External dimensions:  | 170 x 70 x 70 mm                             |
| Manufacturer / Brand: | VIDOS                                        |
| Guarantee:            | 2 years                                      |

Front view:

Wall mounting side view:

Mounting dimensions:

DELTA-OPTI Monika Matysiak; https://www.delta.poznan.pl POL; 60-713 Poznań; Graniczna 10 e-mail: delta-opti@delta.poznan.pl; tel: +(48) 61 864 69 60