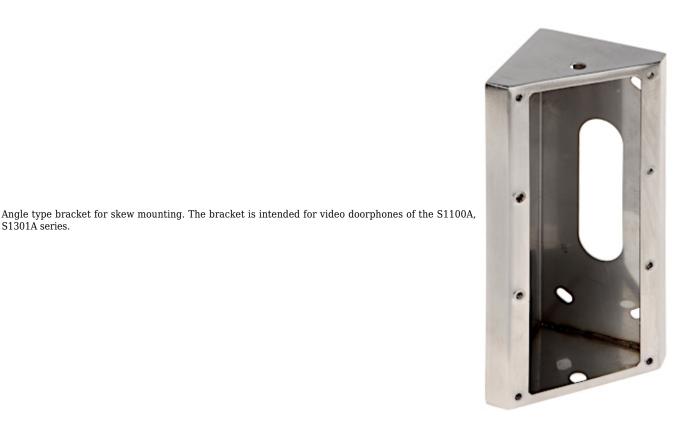

## Safety measures:

S1301A series.

Particular attention at designing was directed to quality standards of the device where ensuring safety of operation is the most important factor.

The device must be secured against contact with caustic, staining and viscous fluids.

## User Manual Code: D1300 ANGLE TYPE BRACKET D1300 VIDOS

| Material:             | Stainless steel                              |
|-----------------------|----------------------------------------------|
| Application:          | S1100A product series, S1301A product series |
| Color:                | Silver                                       |
| Weight:               | 0.27 kg                                      |
| External dimensions:  | 170 x 70 x 70 mm                             |
| Manufacturer / Brand: | VIDOS                                        |
| Guarantee:            | 2 years                                      |