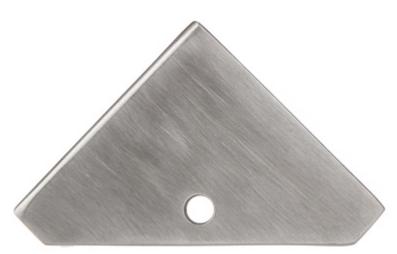

## User Manual Code: D1300 ANGLE TYPE BRACKET D1300 VIDOS

| Material:             | Stainless steel                              |
|-----------------------|----------------------------------------------|
| Application:          | S1100A product series, S1301A product series |
| Color:                | Silver                                       |
| Weight:               | 0.27 kg                                      |
| External dimensions:  | 170 x 70 x 70 mm                             |
| Manufacturer / Brand: | VIDOS                                        |
| Guarantee:            | 2 years                                      |