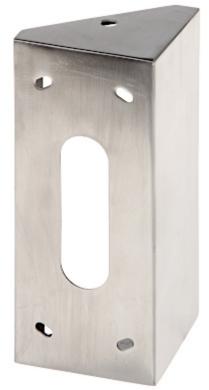

## User Manual Code: D1300 ANGLE TYPE BRACKET D1300 VIDOS

| Material:             | Stainless steel                              |
|-----------------------|----------------------------------------------|
| Application:          | S1100A product series, S1301A product series |
| Color:                | Silver                                       |
| Weight:               | 0.27 kg                                      |
| External dimensions:  | 170 x 70 x 70 mm                             |
| Manufacturer / Brand: | VIDOS                                        |
| Guarantee:            | 2 years                                      |