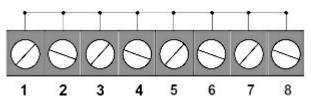

Code: LA-8
UNIVERSAL DISTRIBUTOR **LA-8** 

The LA-8 distributor enables fast and ordered connection of wires in a situation where a large number of wires is intended for one terminal. All terminals are connected to each other. The LA-8 distributor is great for low-voltage installations, eg alarm systems, doorphone systems, etc.

This product is ideally suited for ordering cabling in alarm installations, where we connect many detectors, relay modules and other devices to one power terminal +12V or COM.

| Number of terminal pairs: | 1                                                                                                                                                                        |
|---------------------------|--------------------------------------------------------------------------------------------------------------------------------------------------------------------------|
| Number of terminals:      | 8                                                                                                                                                                        |
| Maximal current:          | 16 A                                                                                                                                                                     |
| Protection type:          | -                                                                                                                                                                        |
| Connectors type:          | Terminals                                                                                                                                                                |
| Main features:            | <ul> <li>Inseparable, numbered cable terminals</li> <li>A white rectangle allows to describe with a marker</li> <li>Can be mounted using screws or cable ties</li> </ul> |
| Housing type:             | РСВ                                                                                                                                                                      |
| Weight:                   | 0.02 kg                                                                                                                                                                  |
| Dimensions:               | 65 x 35 x 22 mm                                                                                                                                                          |
| Manufacturer / Brand:     | DELTA                                                                                                                                                                    |
| Guarantee:                | 3 years                                                                                                                                                                  |

Code: LA-8
UNIVERSAL DISTRIBUTOR **LA-8** 

Connectors:

Top view:

Schematic diagram:

Code: LA-8
UNIVERSAL DISTRIBUTOR **LA-8** 

Mounting side view:

PACKAGE

Dimensions (L x W x H): 0x0x0 mm