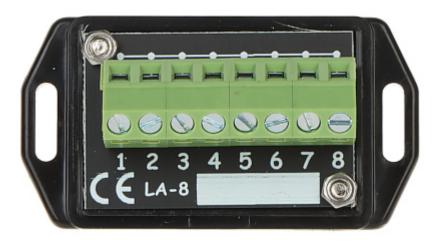

Code: LA-8
UNIVERSAL DISTRIBUTOR **LA-8** 

Connectors:

Top view:

Schematic diagram:

Code: LA-8
UNIVERSAL DISTRIBUTOR **LA-8** 

Mounting side view:

PACKAGE

Dimensions (L x W x H): 0x0x0 mm