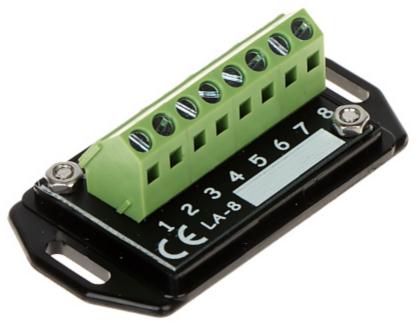

Code: LA-8
UNIVERSAL DISTRIBUTOR **LA-8** 

Code: LA-8
UNIVERSAL DISTRIBUTOR **LA-8** 

The LA-8 distributor enables fast and ordered connection of wires in a situation where a large number of wires is intended for one terminal. All terminals are connected to each other. The LA-8 distributor is great for low-voltage installations, eg alarm systems, doorphone systems, etc.

This product is ideally suited for ordering cabling in alarm installations, where we connect many detectors, relay modules and other devices to one power terminal +12V or COM.

| Number of terminal pairs: | 1                                                                                                                                                                        |
|---------------------------|--------------------------------------------------------------------------------------------------------------------------------------------------------------------------|
| Number of terminals:      | 8                                                                                                                                                                        |
| Maximal current:          | 16 A                                                                                                                                                                     |
| Protection type:          | -                                                                                                                                                                        |
| Connectors type:          | Terminals                                                                                                                                                                |
| Main features:            | <ul> <li>Inseparable, numbered cable terminals</li> <li>A white rectangle allows to describe with a marker</li> <li>Can be mounted using screws or cable ties</li> </ul> |
| Housing type:             | РСВ                                                                                                                                                                      |
| Weight:                   | 0.02 kg                                                                                                                                                                  |
| Dimensions:               | 65 x 35 x 22 mm                                                                                                                                                          |
| Manufacturer / Brand:     | DELTA                                                                                                                                                                    |
| Guarantee:                | 3 years                                                                                                                                                                  |