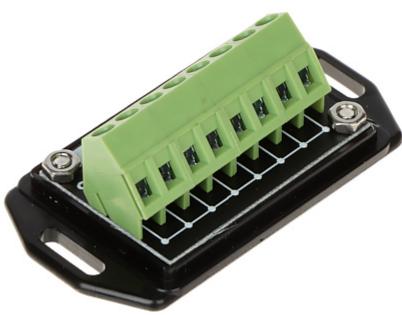

Code: LA-8
UNIVERSAL DISTRIBUTOR **LA-8** 

Connectors:

Top view:

Schematic diagram:

Code: LA-8
UNIVERSAL DISTRIBUTOR **LA-8** 

Mounting side view:

PACKAGE

Dimensions (L x W x H): 0x0x0 mm