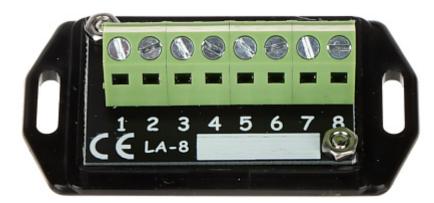

Code: LA-8
UNIVERSAL DISTRIBUTOR **LA-8** 

Code: LA-8
UNIVERSAL DISTRIBUTOR **LA-8** 

The LA-8 distributor enables fast and ordered connection of wires in a situation where a large number of wires is intended for one terminal. All terminals are connected to each other. The LA-8 distributor is great for low-voltage installations, eg alarm systems, doorphone systems, etc.

This product is ideally suited for ordering cabling in alarm installations, where we connect many detectors, relay modules and other devices to one power terminal +12V or COM.

| Number of terminal pairs: | 1                                                                                                                                                                        |
|---------------------------|--------------------------------------------------------------------------------------------------------------------------------------------------------------------------|
| Number of terminals:      | 8                                                                                                                                                                        |
| Maximal current:          | 16 A                                                                                                                                                                     |
| Protection type:          | -                                                                                                                                                                        |
| Connectors type:          | Terminals                                                                                                                                                                |
| Main features:            | <ul> <li>Inseparable, numbered cable terminals</li> <li>A white rectangle allows to describe with a marker</li> <li>Can be mounted using screws or cable ties</li> </ul> |
| Housing type:             | РСВ                                                                                                                                                                      |
| Weight:                   | 0.02 kg                                                                                                                                                                  |
| Dimensions:               | 65 x 35 x 22 mm                                                                                                                                                          |
| Manufacturer / Brand:     | DELTA                                                                                                                                                                    |
| Guarantee:                | 3 years                                                                                                                                                                  |