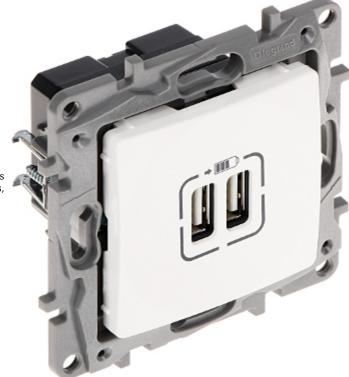

Code: LE-764594 CHARGING SOCKET **LE-764594** Niloe 2 USB PORTS 2.4A/5V LEGRAND

Front view:

Code: LE-764594 CHARGING SOCKET **LE-764594** Niloe 2 USB PORTS 2.4A/5V LEGRAND

Rear view:

Code: LE-764594 CHARGING SOCKET **LE-764594** Niloe 2 USB PORTS 2.4A/5V LEGRAND

Power connector:

PACKAGE