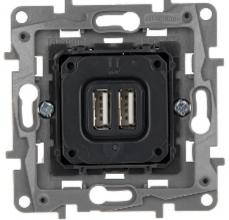

Front view:

Code: LE-764594 CHARGING SOCKET **LE-764594** Niloe 2 USB PORTS 2.4A/5V LEGRAND

Rear view:

Code: LE-764594 CHARGING SOCKET **LE-764594** Niloe 2 USB PORTS 2.4A/5V LEGRAND

Power connector:

PACKAGE