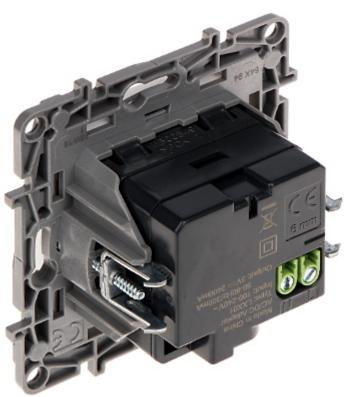

Front view:

Code: LE-764594 CHARGING SOCKET **LE-764594** Niloe 2 USB PORTS 2.4A/5V LEGRAND

Rear view:

Code: LE-764594 CHARGING SOCKET **LE-764594** Niloe 2 USB PORTS 2.4A/5V LEGRAND

Power connector:

PACKAGE