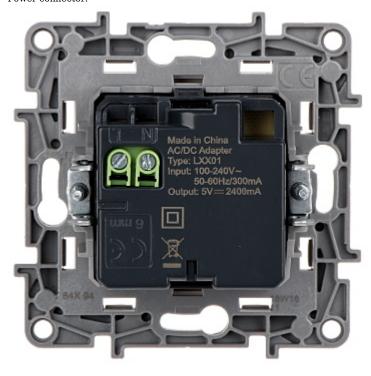

Front view:

Code: LE-764594 CHARGING SOCKET **LE-764594** Niloe 2 USB PORTS 2.4A/5V LEGRAND

Rear view:

Code: LE-764594 CHARGING SOCKET **LE-764594** Niloe 2 USB PORTS 2.4A/5V LEGRAND

Power connector:

PACKAGE