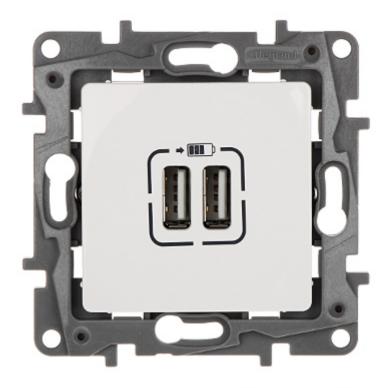

Code: LE-764594 CHARGING SOCKET **LE-764594** Niloe 2 USB PORTS 2.4A/5V LEGRAND

Front view:

Code: LE-764594 CHARGING SOCKET **LE-764594** Niloe 2 USB PORTS 2.4A/5V LEGRAND

Rear view:

Code: LE-764594 CHARGING SOCKET **LE-764594** Niloe 2 USB PORTS 2.4A/5V LEGRAND

Power connector:

PACKAGE