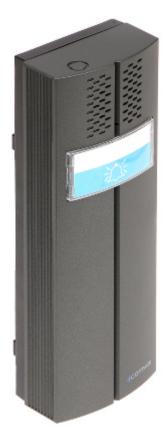

### $\label{eq:door_station} \textbf{DOOR STATION}:$

Front view:

Code: D102B WIRELESS DOORPHONE WITH TELEPHONE FUNCTION **D102B** COMWEI

Code: D102B WIRELESS DOORPHONE WITH TELEPHONE FUNCTION **D102B** COMWEI

| N 1 61 11 (1 1 1 )           | I.                              |
|------------------------------|---------------------------------|
| Number of buttons (tenants): | 1                               |
| proximity reader built-in:   | _                               |
| Housing:                     | Plastic                         |
| Color:                       | Gray                            |
| Mount:                       | Surface-mounted                 |
| Power supply:                | • 12 V DC<br>• 2 x Battery LR14 |
| Weight:                      | 0.16 kg                         |
| Dimensions:                  | 60 x 177 x 37 mm                |
| JNIPHONE:                    |                                 |
| Frequency band:              | 1.88 GHz 1.90 GHz               |
| Wireless transmission range: | 75 m (open area)                |
| Wireless transmission range: | 75 m (open area)                |