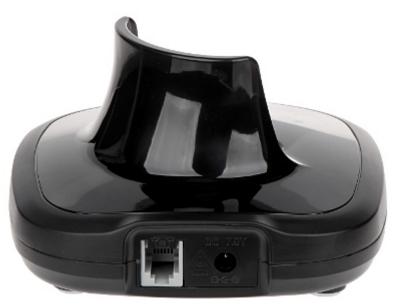

### UNIPHONE:

Front view:

Code: D102B WIRELESS DOORPHONE WITH TELEPHONE FUNCTION **D102B** COMWEI

Rear view (place for battery):

Earphone base:

Code: D102B WIRELESS DOORPHONE WITH TELEPHONE FUNCTION **D102B** COMWEI