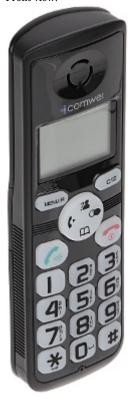

### UNIPHONE:

Front view:

Code: D102B WIRELESS DOORPHONE WITH TELEPHONE FUNCTION **D102B** COMWEI

Rear view (place for battery):

Earphone base:

Code: D102B WIRELESS DOORPHONE WITH TELEPHONE FUNCTION **D102B** COMWEI

### 

| Main features:               | It is possible to connect the device to the telephone network and use it as a cordless telephone, Parallel reception of doorphone and telephone calls, Controlling the gate using the handset keypad Phone book Memory of dialled numbers Identification of the caller's number Speakerphone Alarm clock function Selecting the ringer melody Possibility of expand with 4 additional handsets |
|------------------------------|------------------------------------------------------------------------------------------------------------------------------------------------------------------------------------------------------------------------------------------------------------------------------------------------------------------------------------------------------------------------------------------------|
| Housing:                     | Plastic                                                                                                                                                                                                                                                                                                                                                                                        |
| Color:                       | Black                                                                                                                                                                                                                                                                                                                                                                                          |
| Power supply:                | • Earphone base : 7.5 V DC / 300 mA (power adapter included)<br>• Handset - Ni-MH batteries : 2 x 1.2 V / 600 mAh (included)                                                                                                                                                                                                                                                                   |
| Operation temp:              | 0 °C 40 °C                                                                                                                                                                                                                                                                                                                                                                                     |
| Weight:                      | 0.23 kg                                                                                                                                                                                                                                                                                                                                                                                        |
| Dimensions:                  | • Earphone base : 116 x 116 x 69<br>• Handset : 159 x 48 x 29 mm                                                                                                                                                                                                                                                                                                                               |
| Supported languages:         | Polish                                                                                                                                                                                                                                                                                                                                                                                         |
| General information:         |                                                                                                                                                                                                                                                                                                                                                                                                |
| Communication:               | DECT wireless interface : 1.88 GHz 1.90 GHz                                                                                                                                                                                                                                                                                                                                                    |
| Number of channels:          | 120 (duplex)                                                                                                                                                                                                                                                                                                                                                                                   |
| Wireless transmission range: | 80 m (in open area)                                                                                                                                                                                                                                                                                                                                                                            |
| Modulation type:             | GFSK                                                                                                                                                                                                                                                                                                                                                                                           |
| Manufacturer / Brand:        | COMWEI                                                                                                                                                                                                                                                                                                                                                                                         |
| Guarantee:                   | 2 years                                                                                                                                                                                                                                                                                                                                                                                        |