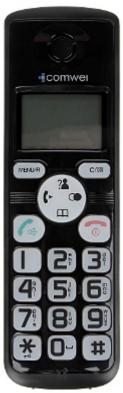

### UNIPHONE:

Front view:

Code: D102B WIRELESS DOORPHONE WITH TELEPHONE FUNCTION **D102B** COMWEI

Rear view (place for battery):

Earphone base:

Code: D102B WIRELESS DOORPHONE WITH TELEPHONE FUNCTION **D102B** COMWEI