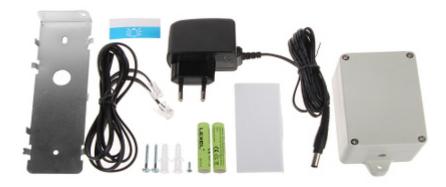

Electromagnetic lock release:

Internal view, after remove the cover:

Code: D102B WIRELESS DOORPHONE WITH TELEPHONE FUNCTION **D102B** COMWEI

In the kit:

PACKAGE

Dimensions (L x W x H): 0x0x0 mm

Gross Weight: 0 kg