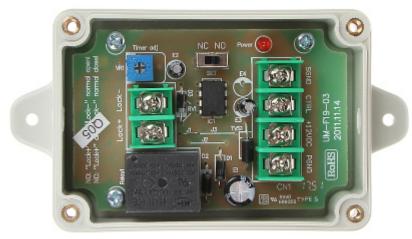

Electromagnetic lock release:

Internal view, after remove the cover:

Code: D102B WIRELESS DOORPHONE WITH TELEPHONE FUNCTION **D102B** COMWEI

In the kit:

PACKAGE

Dimensions (L x W x H): 0x0x0 mm

Gross Weight: 0 kg