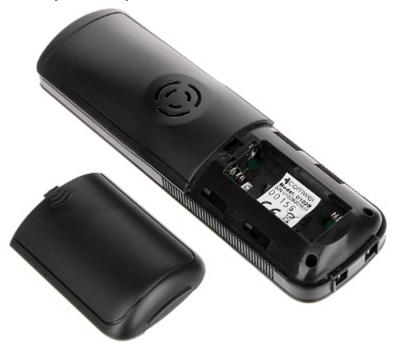

### UNIPHONE:

Front view:

Code: D102B WIRELESS DOORPHONE WITH TELEPHONE FUNCTION **D102B** COMWEI

Rear view (place for battery):

Earphone base:

Code: D102B WIRELESS DOORPHONE WITH TELEPHONE FUNCTION **D102B** COMWEI