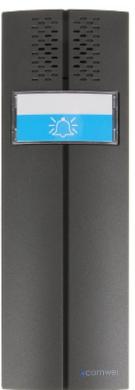

### $\label{eq:door_station} \textbf{DOOR STATION}:$

Front view:

Code: D102B WIRELESS DOORPHONE WITH TELEPHONE FUNCTION **D102B** COMWEI

Code: D102B WIRELESS DOORPHONE WITH TELEPHONE FUNCTION **D102B** COMWEI

| N 1 61 11 (1 1 1 )           | I.                              |
|------------------------------|---------------------------------|
| Number of buttons (tenants): | 1                               |
| proximity reader built-in:   | _                               |
| Housing:                     | Plastic                         |
| Color:                       | Gray                            |
| Mount:                       | Surface-mounted                 |
| Power supply:                | • 12 V DC<br>• 2 x Battery LR14 |
| Weight:                      | 0.16 kg                         |
| Dimensions:                  | 60 x 177 x 37 mm                |
| JNIPHONE:                    |                                 |
| Frequency band:              | 1.88 GHz 1.90 GHz               |
| Wireless transmission range: | 75 m (open area)                |
| Wireless transmission range: | 75 m (open area)                |