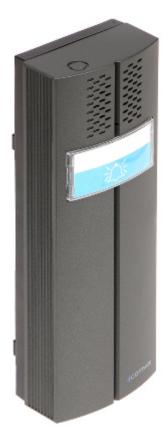

# Code: D102W WIRELESS DOORPHONE WITH TELEPHONE FUNCTION **D102W** COMWEI

Rear view (place for battery):