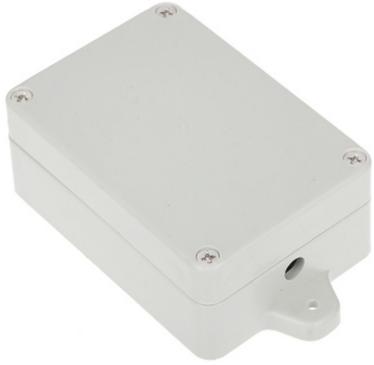

# Code: D102W WIRELESS DOORPHONE WITH TELEPHONE FUNCTION **D102W** COMWEI

Electromagnetic lock release:

Internal view, after remove the cover:

Code: D102W WIRELESS DOORPHONE WITH TELEPHONE FUNCTION **D102W** COMWEI