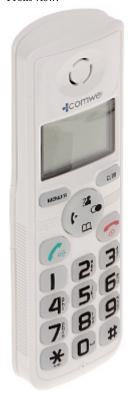

#### UNIPHONE:

Front view:

Code: D102W WIRELESS DOORPHONE WITH TELEPHONE FUNCTION **D102W** COMWEI

Rear view (place for battery):

Earphone base: