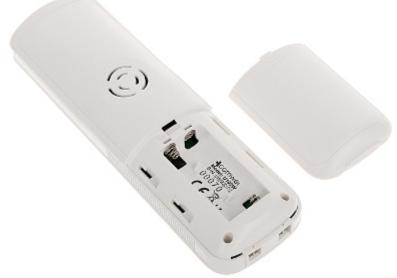

#### UNIPHONE:

Front view:

Code: D102W WIRELESS DOORPHONE WITH TELEPHONE FUNCTION **D102W** COMWEI

Rear view (place for battery):

Earphone base: