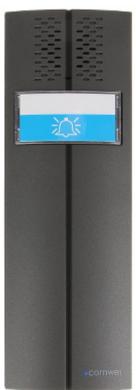

# Code: D102W WIRELESS DOORPHONE WITH TELEPHONE FUNCTION **D102W** COMWEI

Electromagnetic lock release:

Internal view, after remove the cover:

Code: D102W WIRELESS DOORPHONE WITH TELEPHONE FUNCTION **D102W** COMWEI