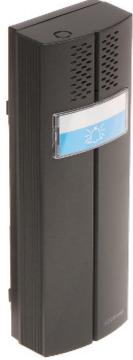

sposal system of this type of equipment or contact a seller from whom it was purchased. He will then be recycled in an environmentally-friendly way.



#### Code: D102W WIRELESS DOORPHONE WITH TELEPHONE FUNCTION D102W COMWEI

The D102W is a device that fulfils both the function of a

cordless telephone and a wireless doorphone.

The COMWEI wireless doorphone system allows to receive phone calls and calls from the doorphone in parallel. A digital radio channel in the DECT band was used for the two-way communication between the handset and the external panel, and between the handset and the telephone base.

If more than one handset is used in the system, it is enough to connect only the main base to the telephone network, so that all the handsets will gain the functionality of the phone.





| Number of buttons (tenants): | 1                               |
|------------------------------|---------------------------------|
| proximity reader built-in:   | -                               |
| Housing:                     | Plastic                         |
| Color:                       | Gray                            |
| Mount:                       | Surface-mounted                 |
| Power supply:                | • 12 V DC<br>• 2 x Battery LR14 |
| Weight:                      | 0.15 kg                         |
| Dimensions:                  | 60 x 177 x 37 mm                |

#### UNIPHONE:

| Frequency band:              | 1.88 GHz 1.90 GHz |
|------------------------------|-------------------|
| Wireless transmission range: | 75 m (open area)  |
| Transmitter power