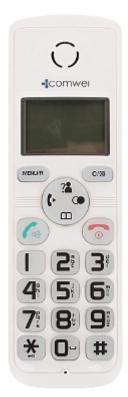

#### UNIPHONE:

Front view:

Code: D102W WIRELESS DOORPHONE WITH TELEPHONE FUNCTION **D102W** COMWEI

Rear view (place for battery):

Earphone base: