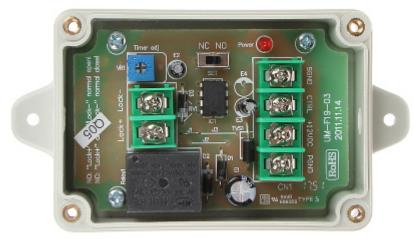

# Code: D102W WIRELESS DOORPHONE WITH TELEPHONE FUNCTION **D102W** COMWEI

Electromagnetic lock release:

Internal view, after remove the cover:

Code: D102W WIRELESS DOORPHONE WITH TELEPHONE FUNCTION **D102W** COMWEI