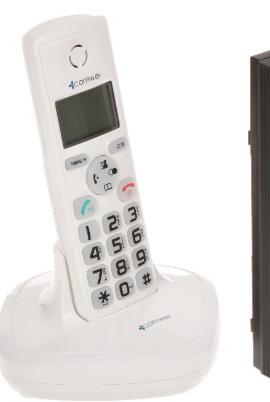

#### UNIPHONE:

Front view:

Code: D102W WIRELESS DOORPHONE WITH TELEPHONE FUNCTION **D102W** COMWEI

Rear view (place for battery):

Earphone base:

# Code: D102W WIRELESS DOORPHONE WITH TELEPHONE FUNCTION **D102W** COMWEI

| Main features:               | <ul> <li>It is possible to connect the device to the telephone network and use it as a cordless telephone,</li> <li>Parallel reception of doorphone and telephone calls,</li> <li>Controlling the gate using the handset keypad</li> <li>Phone book</li> <li>Memory of dialled numbers</li> <li>Identification of the caller's number</li> <li>Speakerphone</li> <li>Alarm clock function</li> <li>Selecting the ringer melody</li> <li>Possibility of expand with 4 additional handsets</li> </ul> |
|------------------------------|-----------------------------------------------------------------------------------------------------------------------------------------------------------------------------------------------------------------------------------------------------------------------------------------------------------------------------------------------------------------------------------------------------------------------------------------------------------------------------------------------------|
| Housing:                     | Plastic                                                                                                                                                                                                                                                                                                                                                                                                                                                                                             |
| Color:                       | White                                                                                                                                                                                                                                                                                                                                                                                                                                                                                               |
| Power supply:                | • Earphone base : 7.5 V DC / 300 mA (power adapter included)<br>• Handset - Ni-MH batteries : 2 x 1.2 V / 600 mAh (included)                                                                                                                                                                                                                                                                                                                                                                        |
| Operation temp:              | 0 °C 40 °C                                                                                                                                                                                                                                                                                                                                                                                                                                                                                          |
| Weight:                      | 0.23 kg                                                                                                                                                                                                                                                                                                                                                                                                                                                                                             |
| Dimensions:                  | • Earphone base : 116 x 116 x 69<br>• Handset : 159 x 48 x 29 mm                                                                                                                                                                                                                                                                                                                                                                                                                                    |
| Supported languages:         | Polish                                                                                                                                                                                                                                                                                                                                                                                                                                                                                              |
| General information:         |                                                                                                                                                                                                                                                                                                                                                                                                                                                                                                     |
| Communication:               | DECT wireless interface : 1.88 GHz 1.90 GHz                                                                                                                                                                                                                                                                                                                                                                                                                                                         |
| Number of channels:          | 120 (duplex)                                                                                                                                                                                                                                                                                                                                                                                                                                                                                        |
| Wireless transmission range: | 80 m (in open area)                                                                                                                                                                                                                                                                                                                                                                                                                                                                                 |
| Modulation type:             | GFSK                                                                                                                                                                                                                                                                                                                                                                                                                                                                                                |
| Manufacturer / Brand:        | COMWEI                                                                                                                                                                                                                                                                                                                                                                                                                                                                                              |
| Guarantee:                   | 2 years                                                                                                                                                                                                                                                                                                                                                                                                                                                                                             |