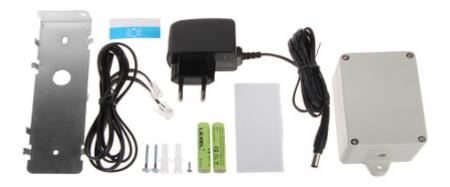

|

#### $\label{eq:door_station} \textbf{DOOR STATION}:$

Front view:



# Code: D102W WIRELESS DOORPHONE WITH TELEPHONE FUNCTION **D102W** COMWEI







# Code: D102W WIRELESS DOORPHONE WITH TELEPHONE FUNCTION **D102W** COMWEI

Rear view (place for battery):



#### UNIPHONE:

Front view:





Code: D102W WIRELESS DOORPHONE WITH TELEPHONE FUNCTION **D102W** COMWEI



Rear view (place for battery):



Earphone base:



# Code: D102W WIRELESS DOORPHONE WITH TELEPHONE FUNCTION **D102W** COMWEI



Electromagnetic lock release:



Internal view, after remove the cover:



Code: D102W WIRELESS DOORPHONE WITH TELEPHONE FUNCTION **D102W** COMWEI



In the kit:



PACKAGE

Dimensions (L x W x H): 0x0x0 mm

Gross Weight: 0 kg