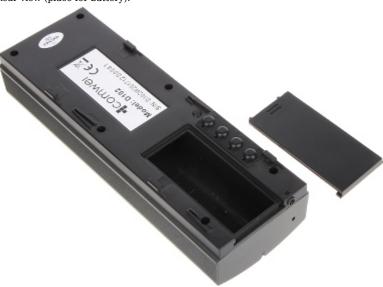

# Code: D102W WIRELESS DOORPHONE WITH TELEPHONE FUNCTION **D102W** COMWEI

Rear view (place for battery):