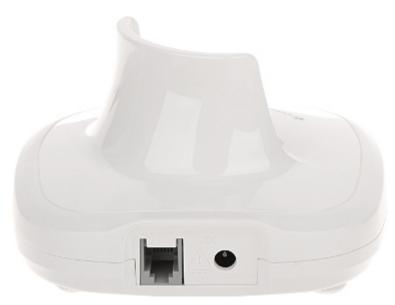

# Code: D102W WIRELESS DOORPHONE WITH TELEPHONE FUNCTION **D102W** COMWEI

Rear view (place for battery):