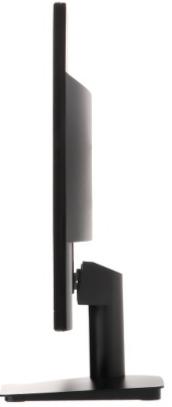

### User Manual Code: IIYAMA-X2474HS-B1 MONITOR VGA, HDMI, DP, AUDIO **IIYAMA-X2474HS-B1** 23.6 "

Side view:

Rear view: