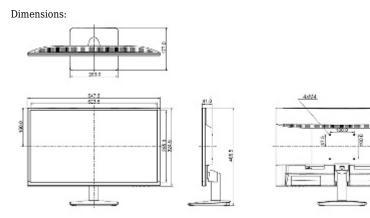

### User Manual Code: IIYAMA-X2474HS-B1 MONITOR VGA, HDMI, DP, AUDIO **IIYAMA-X2474HS-B1** 23.6 "

| HDCP:                      | ×                                                                             |
|----------------------------|-------------------------------------------------------------------------------|
| Housing type:              | Plastic                                                                       |
| Power management:          | TÜV-Bauart, VCCI-B, PSE, Energy Star, CU                                      |
| DLNA:                      | -                                                                             |
| Monitor mounting standard: | VESA 100                                                                      |
| Robbery protection:        | ¥                                                                             |
| Parameters adjustment:     | OSD - using the button on the casing                                          |
| Power supply:              | 230 V AC                                                                      |
| Power consumption:         | <ul><li>19 W (typical)</li><li>0.5 W (in standby mode)</li></ul>              |
| Weight:                    | 3.2 kg                                                                        |
| Dimensions:                | • 547.5 x 405.5 x 177 mm (with stand)<br>• 547.5 x 324.5 x 41 (without stand) |
| Manufacturer / Brand:      | IIYAMA                                                                        |
| Guarantee:                 | 2 years                                                                       |