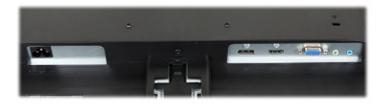

| Screen size:                | 23.6 "                                                                                                                                                                                           |
|-----------------------------|--------------------------------------------------------------------------------------------------------------------------------------------------------------------------------------------------|
| Native resolution:          | 1920 x 1080 px                                                                                                                                                                                   |
| Aspect ratios:              | 16:9                                                                                                                                                                                             |
| Matrix type:                | VA LED                                                                                                                                                                                           |
| Contrast:                   | 3000 : 1 (typical)<br>120000000 : 1 - ACR                                                                                                                                                        |
| Brightness:                 | 250 cd/m <sup>2</sup>                                                                                                                                                                            |
| Viewable angles:            | 178 ° horizontal<br>178 ° vertical                                                                                                                                                               |
| Response time:              | 4 ms                                                                                                                                                                                             |
| Number of displayed colors: | 16.7 M                                                                                                                                                                                           |
| Refresh frequency:          | 50 Hz 75 Hz                                                                                                                                                                                      |
| Speakers built-in:          | 2 x 2.5 W                                                                                                                                                                                        |
| Signal connectors:          | <ul> <li>1 x VGA,</li> <li>1 x HDMI,</li> <li>1 x DisplayPort</li> <li>1 x Jack 3.5 mm socket - Audio input</li> <li>1 x Jack 3.5 mm socket - Headphones output</li> <li>1 x 230 V AC</li> </ul> |

## User Manual Code: IIYAMA-X2474HS-B1 MONITOR VGA, HDMI, DP, AUDIO **IIYAMA-X2474HS-B1** 23.6 "

Monitor connectors:

In the kit:

DELTA-OPTI Monika Matysiak; https://www.delta.poznan.pl POL; 60-713 Poznań; Graniczna 10 e-mail: delta-opti@delta.poznan.pl; tel: +(48) 61 864 69 60