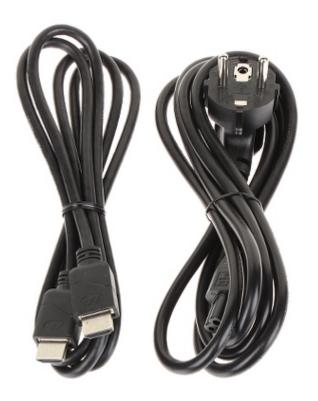

## User Manual Code: IIYAMA-X2474HS-B1 MONITOR VGA, HDMI, DP, AUDIO **IIYAMA-X2474HS-B1** 23.6 "

Monitor connectors:

In the kit:

DELTA-OPTI Monika Matysiak; https://www.delta.poznan.pl POL; 60-713 Poznań; Graniczna 10 e-mail: delta-opti@delta.poznan.pl; tel: +(48) 61 864 69 60