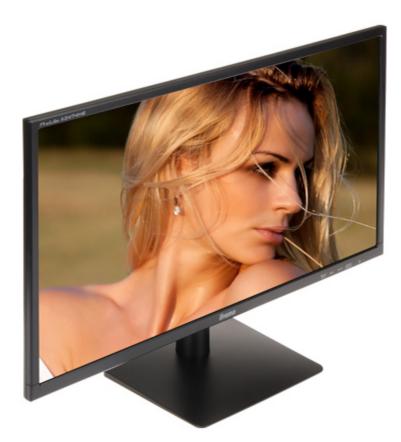

### User Manual Code: IIYAMA-X2474HS-B1 MONITOR VGA, HDMI, DP, AUDIO **IIYAMA-X2474HS-B1** 23.6 "

| HDCP:                      | ×                                                                             |
|----------------------------|-------------------------------------------------------------------------------|
| Housing type:              | Plastic                                                                       |
| Power management:          | TÜV-Bauart, VCCI-B, PSE, Energy Star, CU                                      |
| DLNA:                      | -                                                                             |
| Monitor mounting standard: | VESA 100                                                                      |
| Robbery protection:        | ¥                                                                             |
| Parameters adjustment:     | OSD - using the button on the casing                                          |
| Power supply:              | 230 V AC                                                                      |
| Power consumption:         | <ul><li>19 W (typical)</li><li>0.5 W (in standby mode)</li></ul>              |
| Weight:                    | 3.2 kg                                                                        |
| Dimensions:                | • 547.5 x 405.5 x 177 mm (with stand)<br>• 547.5 x 324.5 x 41 (without stand) |
| Manufacturer / Brand:      | IIYAMA                                                                        |
| Guarantee:                 | 2 years                                                                       |