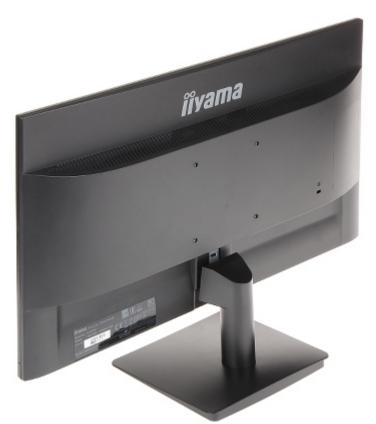

### User Manual Code: IIYAMA-X2474HS-B1 MONITOR VGA, HDMI, DP, AUDIO **IIYAMA-X2474HS-B1** 23.6 "

Side view:

Rear view: