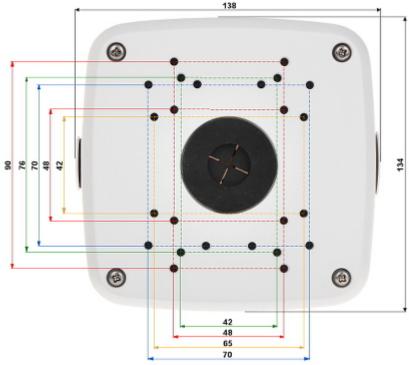

Bracket camera or housing mounting base dimensions:

Side view:

Code: BD-330 CAMERA BRACKET **BD-330** 

Wall mounting side view:

User Manual
Code: BD-330
CAMERA BRACKET BD-330

User Manual
Code: BD-330
CAMERA BRACKET BD-330