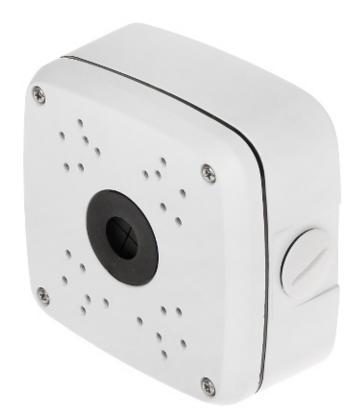

Code: BD-330 CAMERA BRACKET **BD-330** 

Perfect to hide connectors and cables inside of it.

Code: BD-330 CAMERA BRACKET **BD-330** 

| Material:                       | Aluminum          |
|---------------------------------|-------------------|
| Color:                          | White             |
| Distance from mounting surface: | 58 mm             |
| Weight:                         | 0.61 kg           |
| Dimensions:                     | 138 x 134 x 58 mm |
| Guarantee:                      | 2 years           |