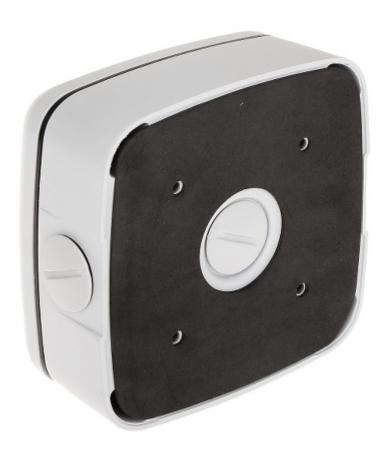

on is the most important factor.

The device must be secured against contact with caustic, staining and viscous fluids.



Perfect to hide connectors and cables inside of it.



Code: BD-330 CAMERA BRACKET **BD-330** 

| Material:                       | Aluminum          |
|---------------------------------|-------------------|
| Color:                          | White             |
| Distance from mounting surface: | 58 mm             |
| Weight:                         | 0.61 kg           |
| Dimensions:                     | 138 x 134 x 58 mm |
| Guarantee:                      | 2 years           |

Bracket camera or housing mounting base dimensions:



Side view:



Code: BD-330 CAMERA BRACKET **BD-330** 



Wall mounting side view:



User Manual
Code: BD-330
CAMERA BRACKET BD-330





User Manual
Code: BD-330
CAMERA BRACKET BD-330



Internal view:



In the kit:



### PACKAGE





Code: BD-330 CAMERA BRACKET **BD-330** 

Dimensions (L x W x H): 0x0x0 mm

Gross Weight: 0 kg