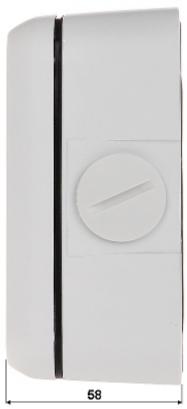

Perfect to hide connectors and cables inside of it.

Code: BD-330 CAMERA BRACKET **BD-330** 

| Material:                       | Aluminum          |
|---------------------------------|-------------------|
| Color:                          | White             |
| Distance from mounting surface: | 58 mm             |
| Weight:                         | 0.61 kg           |
| Dimensions:                     | 138 x 134 x 58 mm |
| Guarantee:                      | 2 years           |

Bracket camera or housing mounting base dimensions:

Side view:

Code: BD-330 CAMERA BRACKET **BD-330** 

Wall mounting side view:

User Manual
Code: BD-330
CAMERA BRACKET BD-330

User Manual
Code: BD-330
CAMERA BRACKET BD-330