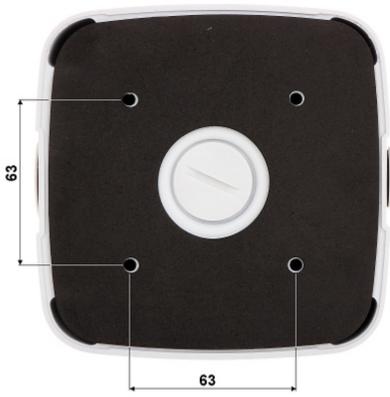

Bracket camera or housing mounting base dimensions:

Side view:

Code: BD-330 CAMERA BRACKET **BD-330** 

Wall mounting side view:

User Manual
Code: BD-330
CAMERA BRACKET BD-330

User Manual
Code: BD-330
CAMERA BRACKET BD-330