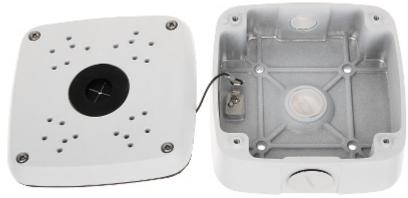

ontact with caustic, staining and viscous fluids.



Perfect to hide connectors and cables inside of it.



Code: BD-330 CAMERA BRACKET **BD-330** 

| Material:                       | Aluminum          |
|---------------------------------|-------------------|
| Color:                          | White             |
| Distance from mounting surface: | 58 mm             |
| Weight:                         | 0.61 kg           |
| Dimensions:                     | 138 x 134 x 58 mm |
| Guarantee:                      | 2 years           |

Bracket camera or housing mounting base dimensions:



Side view:



Code: BD-330 CAMERA BRACKET **BD-330** 



Wall mounting side view:



User Manual
Code: BD-330
CAMERA BRACKET BD-330





User Manual
Code: BD-330
CAMERA BRACKET BD-330



Internal view:



In the kit:



### PACKAGE





Code: BD-330 CAMERA BRACKET **BD-330** 

Dimensions (L x W x H): 0x0x0 mm

Gross Weight: 0 kg