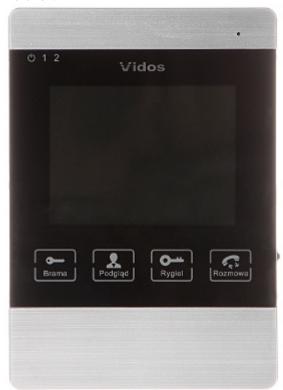

|



### Code: M904S INDOOR PANEL **M904S** VIDOS

| Color:                | Silver                                                     |
|-----------------------|------------------------------------------------------------|
| Operation temp:       | -10 °C 55 °C                                               |
| Supported languages:  | Polish, English, French, Spanish, German, Russian, Italian |
| Weight:               | 0.24 kg                                                    |
| Dimensions:           | 169 x 119 x 21 mm                                          |
| Manufacturer / Brand: | VIDOS                                                      |
| Guarantee:            | 2 years                                                    |

#### Front view:



### Side view:



Rear view:



Code: M904S INDOOR PANEL **M904S** VIDOS



### Connectors description:



Power adapter included:





Code: M904S INDOOR PANEL **M904S** VIDOS



Adapter connectors:



In the kit:



Code: M904S INDOOR PANEL **M904S** VIDOS



PACKAGE

Dimensions (L x W x H): 0x0x0 mm

Gross Weight: 0 kg