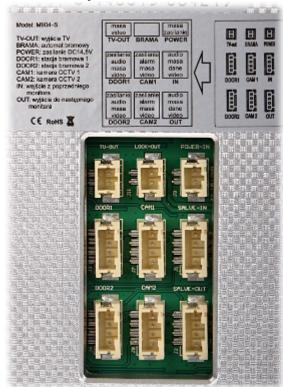

### Connectors description:

Power adapter included:

Code: M904S INDOOR PANEL **M904S** VIDOS

Adapter connectors:

In the kit:

Code: M904S INDOOR PANEL **M904S** VIDOS

PACKAGE

Dimensions (L x W x H): 0x0x0 mm