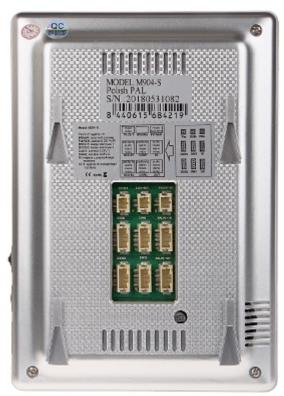

* VIDOS

| Color:                | Silver                                                     |
|-----------------------|------------------------------------------------------------|
| Operation temp:       | -10 °C 55 °C                                               |
| Supported languages:  | Polish, English, French, Spanish, German, Russian, Italian |
| Weight:               | 0.24 kg                                                    |
| Dimensions:           | 169 x 119 x 21 mm                                          |
| Manufacturer / Brand: | VIDOS                                                      |
| Guarantee:            | 2 years                                                    |

#### Front view:



### Side view:



Rear view:



Code: M904S INDOOR PANEL **M904S** VIDOS



### Connectors description:



Power adapter included:





Code: M904S INDOOR PANEL **M904S** VIDOS



Adapter connectors:



In the kit:



Code: M904S INDOOR PANEL **M904S** VIDOS



PACKAGE

Dimensions (L x W x H): 0x0x0 mm

Gross Weight: 0 kg