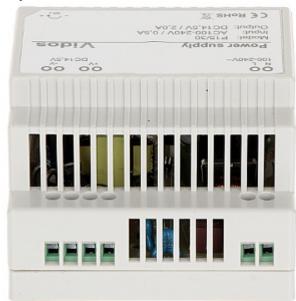

### Connectors description:

Power adapter included:

Code: M904S INDOOR PANEL **M904S** VIDOS

Adapter connectors:

In the kit:

Code: M904S INDOOR PANEL **M904S** VIDOS

PACKAGE

Dimensions (L x W x H): 0x0x0 mm

Compatibility:

VIDOS Analog Video Doorphones

Shield:

4 " TFT-LCD color matrix

| Companismity.  | VIDOS Initiog Video Doorphones                                                                                                                                                                                                                                                                                                                                                                                                                                                                                                                                                                                                                                                                                                                                                                                                                                                                                                                                                                                                                                                                                                                           |
|----------------|----------------------------------------------------------------------------------------------------------------------------------------------------------------------------------------------------------------------------------------------------------------------------------------------------------------------------------------------------------------------------------------------------------------------------------------------------------------------------------------------------------------------------------------------------------------------------------------------------------------------------------------------------------------------------------------------------------------------------------------------------------------------------------------------------------------------------------------------------------------------------------------------------------------------------------------------------------------------------------------------------------------------------------------------------------------------------------------------------------------------------------------------------------|
| Shield:        | 4 " TFT-LCD color matrix                                                                                                                                                                                                                                                                                                                                                                                                                                                                                                                                                                                                                                                                                                                                                                                                                                                                                                                                                                                                                                                                                                                                 |
| Resolution:    | 320 x 240 px                                                                                                                                                                                                                                                                                                                                                                                                                                                                                                                                                                                                                                                                                                                                                                                                                                                                                                                                                                                                                                                                                                                                             |
| Main features: | <ul> <li>Plug &amp; Play,</li> <li>Ultra-flat hands-free monitor, with speakerphone,</li> <li>Smooth adjustment of monitor parameters: image brightness, ring tone volume and conversation volume,</li> <li>Touch control keys - White backlight,</li> <li>Support for 2 gate stations and 2 CCTV cameras,</li> <li>Adjusting image parameters is possible separately for each door station and CCTV camera (brightness, saturation, contrast),</li> <li>Motion Detection,</li> <li>The ability to record and take pictures of visitors - Video recording to micro SD card with playback possibility,</li> <li>Possibility to expand the system with max. 3 additional internal panels of the M900 series,</li> <li>Preview image from the door station with the possibility of turning on the sound and opening the gate,</li> <li>Control of the electric strike and automatic gate,</li> <li>Intercom and call forwarding function,</li> <li>Microphone built-in,</li> <li>Speakers built-in,</li> <li>Bidirectional communication,</li> <li>OSD menu,</li> <li>The kit includes power supply adapter designed for rail mounting DIN TS-35</li> </ul> |
| Power supply:  | 14.5 V DC (power adapter included)                                                                                                                                                                                                                                                                                                                                                                                                                                                                                                                                                                                                                                                                                                                                                                                                                                                                                                                                                                                                                                                                                                                       |
| Max. current:  | 2 A                                                                                                                                                                                                                                                                                                                                                                                                                                                                                                                                                                                                                                                                                                                                                                                                                                                                                                                                                                                                                                                                                                                                                      |