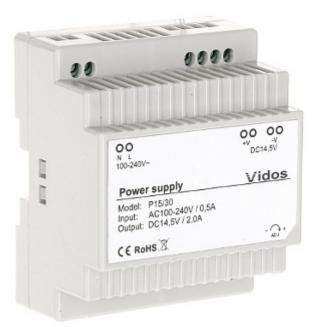

### Connectors description:

Power adapter included:

Code: M904S INDOOR PANEL **M904S** VIDOS

Adapter connectors:

In the kit:

Code: M904S INDOOR PANEL **M904S** VIDOS

PACKAGE

Dimensions (L x W x H): 0x0x0 mm

Compatibility:

VIDOS Analog Video Doorphones

Shield:

4 " TFT-LCD color matrix

| Companismity.  | VIDOS Initiog Video Doorphones                                                                                                                                                                                                                                                                                                                                                                                                                                                                                                                                                                                                                                                                                                                                                                                                                                                                                                                                                                                                                                                                                                                           |
|----------------|----------------------------------------------------------------------------------------------------------------------------------------------------------------------------------------------------------------------------------------------------------------------------------------------------------------------------------------------------------------------------------------------------------------------------------------------------------------------------------------------------------------------------------------------------------------------------------------------------------------------------------------------------------------------------------------------------------------------------------------------------------------------------------------------------------------------------------------------------------------------------------------------------------------------------------------------------------------------------------------------------------------------------------------------------------------------------------------------------------------------------------------------------------|
| Shield:        | 4 " TFT-LCD color matrix                                                                                                                                                                                                                                                                                                                                                                                                                                                                                                                                                                                                                                                                                                                                                                                                                                                                                                                                                                                                                                                                                                                                 |
| Resolution:    | 320 x 240 px                                                                                                                                                                                                                                                                                                                                                                                                                                                                                                                                                                                                                                                                                                                                                                                                                                                                                                                                                                                                                                                                                                                                             |
| Main features: | <ul> <li>Plug &amp; Play,</li> <li>Ultra-flat hands-free monitor, with speakerphone,</li> <li>Smooth adjustment of monitor parameters: image brightness, ring tone volume and conversation volume,</li> <li>Touch control keys - White backlight,</li> <li>Support for 2 gate stations and 2 CCTV cameras,</li> <li>Adjusting image parameters is possible separately for each door station and CCTV camera (brightness, saturation, contrast),</li> <li>Motion Detection,</li> <li>The ability to record and take pictures of visitors - Video recording to micro SD card with playback possibility,</li> <li>Possibility to expand the system with max. 3 additional internal panels of the M900 series,</li> <li>Preview image from the door station with the possibility of turning on the sound and opening the gate,</li> <li>Control of the electric strike and automatic gate,</li> <li>Intercom and call forwarding function,</li> <li>Microphone built-in,</li> <li>Speakers built-in,</li> <li>Bidirectional communication,</li> <li>OSD menu,</li> <li>The kit includes power supply adapter designed for rail mounting DIN TS-35</li> </ul> |
| Power supply:  | 14.5 V DC (power adapter included)                                                                                                                                                                                                                                                                                                                                                                                                                                                                                                                                                                                                                                                                                                                                                                                                                                                                                                                                                                                                                                                                                                                       |
| Max. current:  | 2 A                                                                                                                                                                                                                                                                                                                                                                                                                                                                                                                                                                                                                                                                                                                                                                                                                                                                                                                                                                                                                                                                                                                                                      |