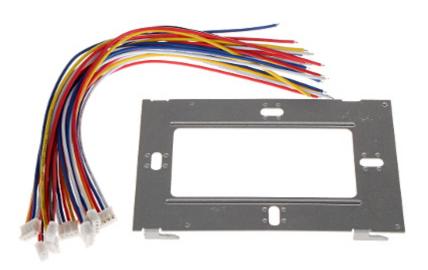

### Connectors description:

Power adapter included:

Code: M904S INDOOR PANEL **M904S** VIDOS

Adapter connectors:

In the kit:

Code: M904S INDOOR PANEL **M904S** VIDOS

PACKAGE

Dimensions (L x W x H): 0x0x0 mm