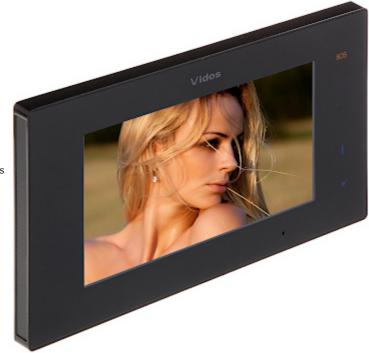

Code: M1021B INDOOR PANEL **M1021B** VIDOS

The M1021B is dedicated for cooperation with video doorphones and panels compatible with the VIDOS DUO digital system.

| Compatibility: | VIDOS DUO                                                                                                                                                                                                                                                                                                                                                                                                                                                                                                                                                                                                                                                                                                                                                                                                                                                                                                                                                                                                                                                                                                                                                                                                                                                                                                                 |
|----------------|---------------------------------------------------------------------------------------------------------------------------------------------------------------------------------------------------------------------------------------------------------------------------------------------------------------------------------------------------------------------------------------------------------------------------------------------------------------------------------------------------------------------------------------------------------------------------------------------------------------------------------------------------------------------------------------------------------------------------------------------------------------------------------------------------------------------------------------------------------------------------------------------------------------------------------------------------------------------------------------------------------------------------------------------------------------------------------------------------------------------------------------------------------------------------------------------------------------------------------------------------------------------------------------------------------------------------|
| Shield:        | 7 " TFT-LCD color matrix                                                                                                                                                                                                                                                                                                                                                                                                                                                                                                                                                                                                                                                                                                                                                                                                                                                                                                                                                                                                                                                                                                                                                                                                                                                                                                  |
| Resolution:    | 800 x 480                                                                                                                                                                                                                                                                                                                                                                                                                                                                                                                                                                                                                                                                                                                                                                                                                                                                                                                                                                                                                                                                                                                                                                                                                                                                                                                 |
| Main features: | Wiring - 2 wires without polarity, Plug & Play, Ultra-flat hands-free monitor, with speakerphone, Backlit, touch control panel, Microphone built-in, Speakers built-in, Bidirectional communication, Possibility to extend the system with any 3 additional indoor panels or uniphones from the VIDOS DUO brand "Do not disturb" mode - muting the device for the time set by the user, The ability to record and take pictures of visitors - Recording of the last 118 images from the camera Support of the Micro SD cards up to 32GB for video recording, Support ap to 4 additional CCTV cameras - view from cameras possible via an additional M-K4 module, Support for the motion detection function (required motion sensor installed on the door station), Number of ring-tones: 20 Support up to 4 door stations - M-SM4 module, The SOS button allows to send an alarm message to mobile phone, Preview image from the door station with the possibility of turning on the sound and opening the gate, Control of the electric strike and automatic gate, Addressable internal and external intercom, Intercom and call forwarding function, Redirecting a call to a user's phone via an additional GSM module, Lighting control via an additional B5 module, Relay output: 1 pcs or 2 pcs - B5 module OSD menu |

#### Front panel:

Rear view:

Code: M1021B INDOOR PANEL **M1021B** VIDOS

Connectors description:

In the kit:

Code: M1021B INDOOR PANEL **M1021B** VIDOS

PACKAGE

Dimensions (L x W x H): 0x0x0 mm