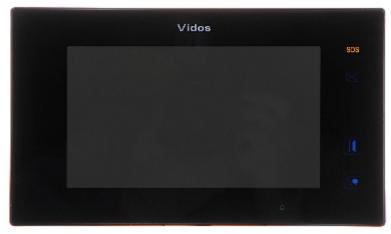

#### Front panel:

Rear view:

Code: M1021B INDOOR PANEL **M1021B** VIDOS

Connectors description:

In the kit:

Code: M1021B INDOOR PANEL **M1021B** VIDOS

PACKAGE

Dimensions (L x W x H): 0x0x0 mm