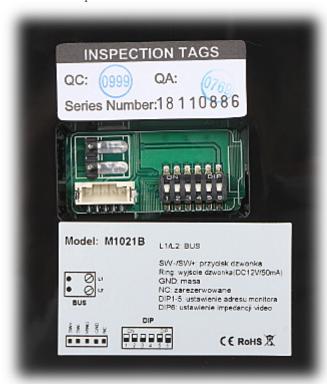

#### Front panel:

Rear view:

Code: M1021B INDOOR PANEL **M1021B** VIDOS

Connectors description:

In the kit:

Code: M1021B INDOOR PANEL **M1021B** VIDOS

PACKAGE

Dimensions (L x W x H): 0x0x0 mm