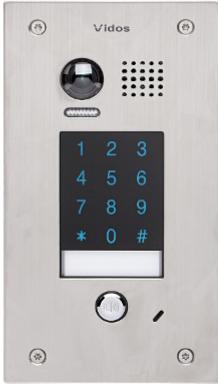

Code: S1401D VIDEO DOORPHONE **S1401D** VIDOS

 $\label{thm:control} \begin{tabular}{ll} Video\ Doorphone\ is\ mounted\ in\ a\ flush-mounted\ housing.\ The\ S1401D\ is\ dedicated\ for\ cooperation\ with\ video\ doorphones\ and\ panels\ compatible\ with\ the\ VIDOS\ DUO\ digital\ system. \end{tabular}$ 

| Compatibility:                    | VIDOS DUO                                                                                                                                                                                                                                                                                                                                                                                                                        |
|-----------------------------------|----------------------------------------------------------------------------------------------------------------------------------------------------------------------------------------------------------------------------------------------------------------------------------------------------------------------------------------------------------------------------------------------------------------------------------|
| Sensor:                           | 1/2.7 ", 2.0 Mpx                                                                                                                                                                                                                                                                                                                                                                                                                 |
| View angle:                       | 170 °                                                                                                                                                                                                                                                                                                                                                                                                                            |
| IR illuminator:                   | -                                                                                                                                                                                                                                                                                                                                                                                                                                |
| LED illuminator:                  | <b>→</b>                                                                                                                                                                                                                                                                                                                                                                                                                         |
| Fingerprint reader built-in:      | -                                                                                                                                                                                                                                                                                                                                                                                                                                |
| proximity reader built-in:        | _                                                                                                                                                                                                                                                                                                                                                                                                                                |
| Built-in keypad:                  | <b>✓</b>                                                                                                                                                                                                                                                                                                                                                                                                                         |
| The number of subscribers served: | 1                                                                                                                                                                                                                                                                                                                                                                                                                                |
| Video output:                     | compatible with the VIDOS DUO digital video doorphone system                                                                                                                                                                                                                                                                                                                                                                     |
| Main features:                    | Fisheye lens Wiring - 2 wires without polarity Relay output: 1 pcs or 2 pcs - B5 module Support up to 12 indoor devices (monitors / uniphones) Touch control keys Illuminated buttons and signboard for the surname PIR detectors support Permanent or cyclical zoom-up of the observed image Electric strikes and electromagnetic locks support Electric lock supply: 12V DC / max. 300mA Call start and lock opening indicator |

#### Front panel:

Mounting side view:

User Manual
Code: S1401D
VIDEO DOORPHONE **S1401D** VIDOS

View after remove the cover:

Connectors view:

Code: S1401D VIDEO DOORPHONE **S1401D** VIDOS

In the kit:

Code: S1401D VIDEO DOORPHONE **S1401D** VIDOS