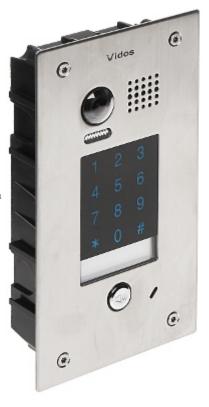

Code: S1401D VIDEO DOORPHONE **S1401D** VIDOS

 $\label{thm:control} \begin{tabular}{ll} Video\ Doorphone\ is\ mounted\ in\ a\ flush-mounted\ housing.\ The\ S1401D\ is\ dedicated\ for\ cooperation\ with\ video\ doorphones\ and\ panels\ compatible\ with\ the\ VIDOS\ DUO\ digital\ system. \end{tabular}$ 

| Compatibility:                    | VIDOS DUO                                                                                                                                                                                                                                                                                                                                                                                                                        |
|-----------------------------------|----------------------------------------------------------------------------------------------------------------------------------------------------------------------------------------------------------------------------------------------------------------------------------------------------------------------------------------------------------------------------------------------------------------------------------|
| Sensor:                           | 1/2.7 ", 2.0 Mpx                                                                                                                                                                                                                                                                                                                                                                                                                 |
| View angle:                       | 170 °                                                                                                                                                                                                                                                                                                                                                                                                                            |
| IR illuminator:                   | -                                                                                                                                                                                                                                                                                                                                                                                                                                |
| LED illuminator:                  | <b>→</b>                                                                                                                                                                                                                                                                                                                                                                                                                         |
| Fingerprint reader built-in:      | -                                                                                                                                                                                                                                                                                                                                                                                                                                |
| proximity reader built-in:        | _                                                                                                                                                                                                                                                                                                                                                                                                                                |
| Built-in keypad:                  | <b>✓</b>                                                                                                                                                                                                                                                                                                                                                                                                                         |
| The number of subscribers served: | 1                                                                                                                                                                                                                                                                                                                                                                                                                                |
| Video output:                     | compatible with the VIDOS DUO digital video doorphone system                                                                                                                                                                                                                                                                                                                                                                     |
| Main features:                    | Fisheye lens Wiring - 2 wires without polarity Relay output: 1 pcs or 2 pcs - B5 module Support up to 12 indoor devices (monitors / uniphones) Touch control keys Illuminated buttons and signboard for the surname PIR detectors support Permanent or cyclical zoom-up of the observed image Electric strikes and electromagnetic locks support Electric lock supply: 12V DC / max. 300mA Call start and lock opening indicator |

#### Front panel:

Mounting side view:

User Manual
Code: S1401D
VIDEO DOORPHONE **S1401D** VIDOS

View after remove the cover:

Connectors view:

Code: S1401D VIDEO DOORPHONE **S1401D** VIDOS

In the kit:

Code: S1401D VIDEO DOORPHONE **S1401D** VIDOS