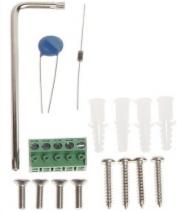

#### Front panel:

Mounting side view:

User Manual
Code: S1401D
VIDEO DOORPHONE **S1401D** VIDOS

View after remove the cover:

Connectors view:

Code: S1401D VIDEO DOORPHONE **S1401D** VIDOS

In the kit:

Code: S1401D VIDEO DOORPHONE **S1401D** VIDOS