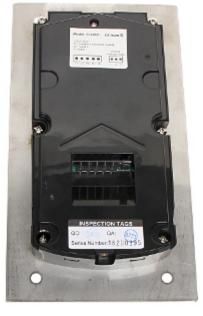

#### Front panel:

Mounting side view:

User Manual
Code: S1401D
VIDEO DOORPHONE **S1401D** VIDOS

View after remove the cover:

Connectors view:

Code: S1401D VIDEO DOORPHONE **S1401D** VIDOS

In the kit:

Code: S1401D VIDEO DOORPHONE **S1401D** VIDOS