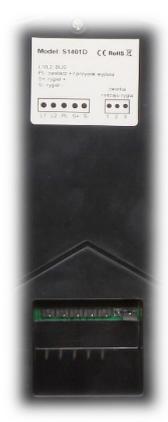

#### Front panel:

Mounting side view:

User Manual
Code: S1401D
VIDEO DOORPHONE **S1401D** VIDOS

View after remove the cover:

Connectors view:

Code: S1401D VIDEO DOORPHONE **S1401D** VIDOS

In the kit:

Code: S1401D VIDEO DOORPHONE **S1401D** VIDOS