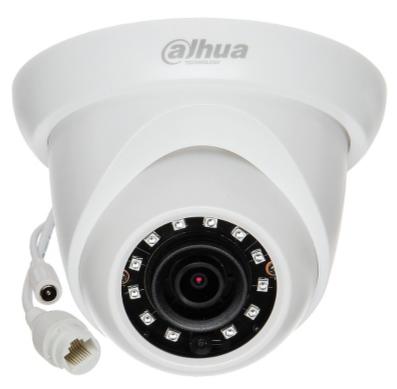

Code: DH-IPC-HDW1531SP-036
IP CAMERA **DH-IPC-HDW1531SP-036** - 5.0 Mpx 3.6 mm DAHUA

## User Manual

Code: DH-IPC-HDW1531SP-036
IP CAMERA **DH-IPC-HDW1531SP-036** - 5.0 Mpx 3.6 mm DAHUA

IP camera with efficient H.264 / H.265 image compression algorithm for clear and smooth video streaming at maximal resolution of 2592 x 1944 (5.0 MPx). PoE powering possibility, compatible with the 802.3af standard makes the device more universal and easier to install