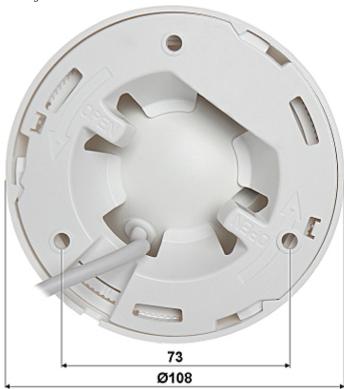

### Mounting side view:

In the kit:

Code: DH-IPC-HDW1531SP-036
IP CAMERA **DH-IPC-HDW1531SP-036** - 5.0 Mpx 3.6 mm DAHUA

Example captures of device interface:

Code: DH-IPC-HDW1531SP-036
IP CAMERA **DH-IPC-HDW1531SP-036** - 5.0 Mpx 3.6 mm DAHUA