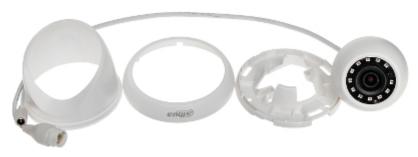

Code: DH-IPC-HDW1531SP-036
IP CAMERA **DH-IPC-HDW1531SP-036** - 5.0 Mpx 3.6 mm DAHUA

Guarantee: 3 years

Camera is out from clamping ring: