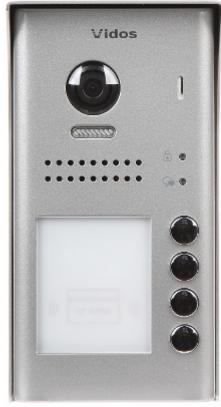

Video Doorphone is mounted in a surface housing. The S1104A is dedicated for cooperation with video doorphones and panels compatible with the VIDOS DUO digital system.

| Compatibility:                    | VIDOS DUO                                                                                                                                                                                                                                                                                                                                                                                                                    |
|-----------------------------------|------------------------------------------------------------------------------------------------------------------------------------------------------------------------------------------------------------------------------------------------------------------------------------------------------------------------------------------------------------------------------------------------------------------------------|
| Sensor:                           | 1/2.7 ", 600 TVL                                                                                                                                                                                                                                                                                                                                                                                                             |
| View angle:                       | 105 °                                                                                                                                                                                                                                                                                                                                                                                                                        |
| IR illuminator:                   | -                                                                                                                                                                                                                                                                                                                                                                                                                            |
| LED illuminator:                  | ✓                                                                                                                                                                                                                                                                                                                                                                                                                            |
| proximity reader built-in:        | Standard : Unique EM 125kHz                                                                                                                                                                                                                                                                                                                                                                                                  |
| The number of subscribers served: | 4                                                                                                                                                                                                                                                                                                                                                                                                                            |
| Video output:                     | compatible with the VIDOS DUO digital video doorphone system                                                                                                                                                                                                                                                                                                                                                                 |
| Main features:                    | <ul> <li>Wiring - 2 wires without polarity</li> <li>Relay output : 1 pcs or 2 pcs - B5 module</li> <li>PIR detectors support</li> <li>Permanent or cyclical zoom-up of the observed image</li> <li>Electric strikes and electromagnetic locks support</li> <li>Electric lock supply: 12V DC / max. 300mA</li> <li>Easy to add and delete users via MASTER key fobs</li> <li>Call start and lock opening indicator</li> </ul> |
| Power supply:                     | 24 V DC                                                                                                                                                                                                                                                                                                                                                                                                                      |
| Power consumption:                | ≤ 3 W (operation)<br>≤ 0.8 W (Standby mode)                                                                                                                                                                                                                                                                                                                                                                                  |
| Housing:                          | Acid-proof steel / Plastic, Waterproof                                                                                                                                                                                                                                                                                                                                                                                       |

Front panel:

Side view:

Mounting side view:

Connectors view:

DELTA-OPTI Monika Matysiak; https://www.delta.poznan.pl POL; 60-713 Poznań; Graniczna 10 e-mail: delta-opti@delta.poznan.pl; tel: +(48) 61 864 69 60