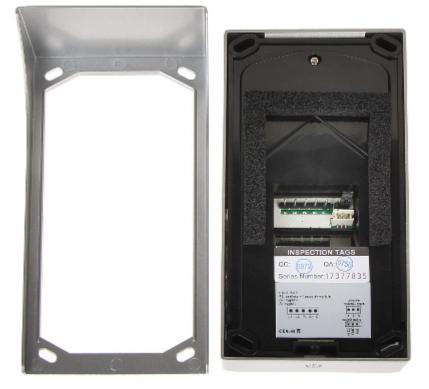

Video Doorphone is mounted in a surface housing. The S1104A is dedicated for cooperation with video doorphones and panels compatible with the VIDOS DUO digital system.

| Compatibility:                    | VIDOS DUO                                                                                                                                                                                                                                                                                                                                                                                                                    |
|-----------------------------------|------------------------------------------------------------------------------------------------------------------------------------------------------------------------------------------------------------------------------------------------------------------------------------------------------------------------------------------------------------------------------------------------------------------------------|
| Sensor:                           | 1/2.7 ", 600 TVL                                                                                                                                                                                                                                                                                                                                                                                                             |
| View angle:                       | 105 °                                                                                                                                                                                                                                                                                                                                                                                                                        |
| IR illuminator:                   | -                                                                                                                                                                                                                                                                                                                                                                                                                            |
| LED illuminator:                  | ✓                                                                                                                                                                                                                                                                                                                                                                                                                            |
| proximity reader built-in:        | Standard : Unique EM 125kHz                                                                                                                                                                                                                                                                                                                                                                                                  |
| The number of subscribers served: | 4                                                                                                                                                                                                                                                                                                                                                                                                                            |
| Video output:                     | compatible with the VIDOS DUO digital video doorphone system                                                                                                                                                                                                                                                                                                                                                                 |
| Main features:                    | <ul> <li>Wiring - 2 wires without polarity</li> <li>Relay output : 1 pcs or 2 pcs - B5 module</li> <li>PIR detectors support</li> <li>Permanent or cyclical zoom-up of the observed image</li> <li>Electric strikes and electromagnetic locks support</li> <li>Electric lock supply: 12V DC / max. 300mA</li> <li>Easy to add and delete users via MASTER key fobs</li> <li>Call start and lock opening indicator</li> </ul> |
| Power supply:                     | 24 V DC                                                                                                                                                                                                                                                                                                                                                                                                                      |
| Power consumption:                | ≤ 3 W (operation)<br>≤ 0.8 W (Standby mode)                                                                                                                                                                                                                                                                                                                                                                                  |
| Housing:                          | Acid-proof steel / Plastic, Waterproof                                                                                                                                                                                                                                                                                                                                                                                       |

Front panel:

Side view:

Mounting side view:

Connectors view:

DELTA-OPTI Monika Matysiak; https://www.delta.poznan.pl POL; 60-713 Poznań; Graniczna 10 e-mail: delta-opti@delta.poznan.pl; tel: +(48) 61 864 69 60