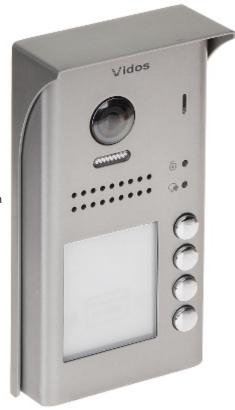

Video Doorphone is mounted in a surface housing. The S1104A is dedicated for cooperation with video doorphones and panels compatible with the VIDOS DUO digital system.

| Compatibility:                    | VIDOS DUO                                                                                                                                                                                                                                                                                                                                                                                                                    |
|-----------------------------------|------------------------------------------------------------------------------------------------------------------------------------------------------------------------------------------------------------------------------------------------------------------------------------------------------------------------------------------------------------------------------------------------------------------------------|
| Sensor:                           | 1/2.7 ", 600 TVL                                                                                                                                                                                                                                                                                                                                                                                                             |
| View angle:                       | 105 °                                                                                                                                                                                                                                                                                                                                                                                                                        |
| IR illuminator:                   | -                                                                                                                                                                                                                                                                                                                                                                                                                            |
| LED illuminator:                  | ✓                                                                                                                                                                                                                                                                                                                                                                                                                            |
| proximity reader built-in:        | Standard : Unique EM 125kHz                                                                                                                                                                                                                                                                                                                                                                                                  |
| The number of subscribers served: | 4                                                                                                                                                                                                                                                                                                                                                                                                                            |
| Video output:                     | compatible with the VIDOS DUO digital video doorphone system                                                                                                                                                                                                                                                                                                                                                                 |
| Main features:                    | <ul> <li>Wiring - 2 wires without polarity</li> <li>Relay output : 1 pcs or 2 pcs - B5 module</li> <li>PIR detectors support</li> <li>Permanent or cyclical zoom-up of the observed image</li> <li>Electric strikes and electromagnetic locks support</li> <li>Electric lock supply: 12V DC / max. 300mA</li> <li>Easy to add and delete users via MASTER key fobs</li> <li>Call start and lock opening indicator</li> </ul> |
| Power supply:                     | 24 V DC                                                                                                                                                                                                                                                                                                                                                                                                                      |
| Power consumption:                | ≤ 3 W (operation)<br>≤ 0.8 W (Standby mode)                                                                                                                                                                                                                                                                                                                                                                                  |
| Housing:                          | Acid-proof steel / Plastic, Waterproof                                                                                                                                                                                                                                                                                                                                                                                       |

Front panel:

Side view:

Mounting side view:

Connectors view:

DELTA-OPTI Monika Matysiak; https://www.delta.poznan.pl POL; 60-713 Poznań; Graniczna 10 e-mail: delta-opti@delta.poznan.pl; tel: +(48) 61 864 69 60