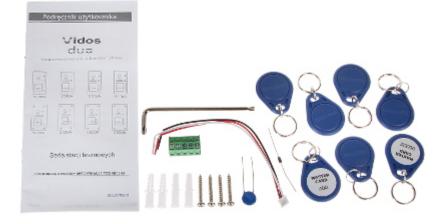

|



DELTA-OPTI Monika Matysiak; https://www.delta.poznan.pl POL; 60-713 Poznań; Graniczna 10 e-mail: delta-opti@delta.poznan.pl; tel: +(48) 61 864 69 60



| Color:                 | Silver           |
|------------------------|------------------|
| "Index of Protection": | IP54             |
| Operation temp:        | -20 °C 55 °C     |
| Weight:                | 0.62 kg          |
| Dimensions:            | 180 x 95 x 42 mm |
| Manufacturer / Brand:  | VIDOS            |
| Guarantee:             | 3 years          |

Front panel:



Side view:







Mounting side view:







Connectors view:





DELTA-OPTI Monika Matysiak; https://www.delta.poznan.pl POL; 60-713 Poznań; Graniczna 10 e-mail: delta-opti@delta.poznan.pl; tel: +(48) 61 864 69 60

2024-04-28





### In the kit:



## PACKAGE

Dimensions (L x W x H): 0x0x0 mm Gross Weight: 0 kg



DELTA-OPTI Monika Matysiak; https://www.delta.poznan.pl POL; 60-713 Poznań; Graniczna 10 e-mail: delta-opti@delta.poznan.pl; tel: +(48) 61 864 69 60