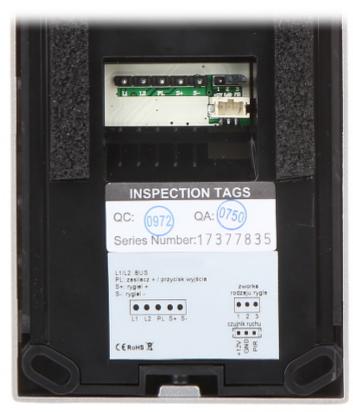

Front panel:

Side view:

Mounting side view:

Connectors view:

DELTA-OPTI Monika Matysiak; https://www.delta.poznan.pl POL; 60-713 Poznań; Graniczna 10 e-mail: delta-opti@delta.poznan.pl; tel: +(48) 61 864 69 60