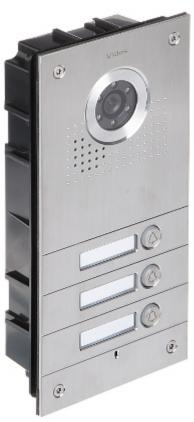

Video Doorphone is mounted in a flush-mounted housing. Surface mounting is possible with the D561B cover. The S563 is designed to cooperation with video doorphones and panels working in analog VIDOS system.

## Front panel:

Side view:

Rear view:

Internal view of the housing:

Connectors:

In the kit:

DELTA-OPTI Monika Matysiak; https://www.delta.poznan.pl POL; 60-713 Poznań; Graniczna 10 e-mail: delta-opti@delta.poznan.pl; tel: +(48) 61 864 69 60