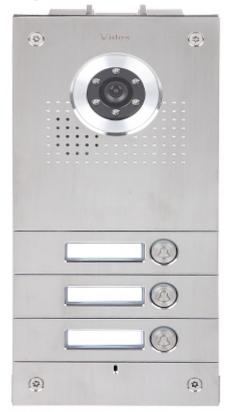

Video Doorphone is mounted in a flush-mounted housing. Surface mounting is possible with the D561B cover. The S563 is designed to cooperation with video doorphones and panels working in analog VIDOS system.

## Front panel:

Side view:

Rear view:

Internal view of the housing:

Connectors:

In the kit:

DELTA-OPTI Monika Matysiak; https://www.delta.poznan.pl POL; 60-713 Poznań; Graniczna 10 e-mail: delta-opti@delta.poznan.pl; tel: +(48) 61 864 69 60