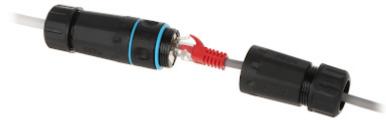

-----------|------------------|
| Connectors:            | 2 x RJ-45 socket |
| "Index of Protection": | IP67             |
| Cable diameter:        | Ø 4 Ø 7 mm       |



# User Manual

Code: PUH-RJ45/6 CONNECTION BOX **PUH-RJ45/6** 

| Application: | Hermetic connection of two RJ45 patchcords - It is compatible with Category 6 |
|--------------|-------------------------------------------------------------------------------|
| Weight:      | 0.05 kg                                                                       |
| Dimensions:  | 133 x 30 x 30 mm                                                              |
| Guarantee:   | 2 years                                                                       |

### Internal view:



Particular elements:



 $Example\ of\ application:$ 





## User Manual

Code: PUH-RJ45/6 CONNECTION BOX **PUH-RJ45/6** 

**PACKAGE** 

Dimensions (L x W x H): 0x0x0 mm

Gross Weight: 0 kg