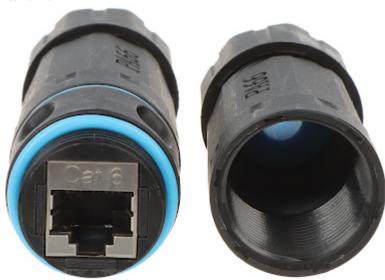

Hermetic box designed for quick and easy connection of two RJ45 patchcords.

| Number of intakes:     | 2                |
|------------------------|------------------|
| Connectors:            | 2 x RJ-45 socket |
| "Index of Protection": | IP67             |
| Cable diameter:        | Ø 4 Ø 7 mm       |

# User Manual

Code: PUH-RJ45/6 CONNECTION BOX **PUH-RJ45/6** 

| Application: | Hermetic connection of two RJ45 patchcords - It is compatible with Category 6 |
|--------------|-------------------------------------------------------------------------------|
| Weight:      | 0.05 kg                                                                       |
| Dimensions:  | 133 x 30 x 30 mm                                                              |
| Guarantee:   | 2 years                                                                       |