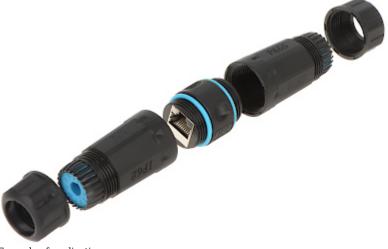

2                |
|------------------------|------------------|
| Connectors:            | 2 x RJ-45 socket |
| "Index of Protection": | IP67             |
| Cable diameter:        | Ø 4 Ø 7 mm       |



# User Manual

Code: PUH-RJ45/6 CONNECTION BOX **PUH-RJ45/6** 

| Application: | Hermetic connection of two RJ45 patchcords - It is compatible with Category 6 |
|--------------|-------------------------------------------------------------------------------|
| Weight:      | 0.05 kg                                                                       |
| Dimensions:  | 133 x 30 x 30 mm                                                              |
| Guarantee:   | 2 years                                                                       |

### Internal view:



Particular elements:



 $Example\ of\ application:$ 





## User Manual

Code: PUH-RJ45/6 CONNECTION BOX **PUH-RJ45/6** 

**PACKAGE** 

Dimensions (L x W x H): 0x0x0 mm

Gross Weight: 0 kg