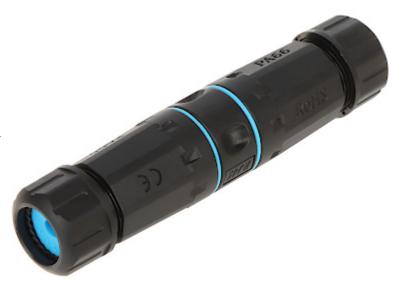

Hermetic box designed for quick and easy connection of two RJ45 patchcords.

| Number of intakes:     | 2                |
|------------------------|------------------|
| Connectors:            | 2 x RJ-45 socket |
| "Index of Protection": | IP67             |
| Cable diameter:        | Ø 4 Ø 7 mm       |

# User Manual

Code: PUH-RJ45/6 CONNECTION BOX **PUH-RJ45/6** 

| Application: | Hermetic connection of two RJ45 patchcords - It is compatible with Category 6 |
|--------------|-------------------------------------------------------------------------------|
| Weight:      | 0.05 kg                                                                       |
| Dimensions:  | 133 x 30 x 30 mm                                                              |
| Guarantee:   | 2 years                                                                       |