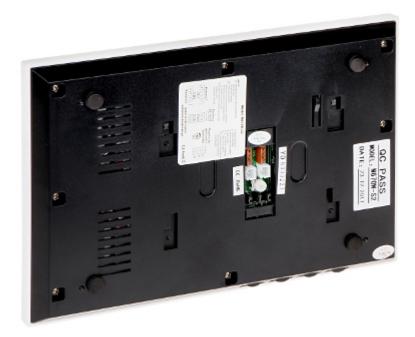

### Bottom view:

Rear view:

User Manual
Code: M670W-S2
INDOOR PANEL M670W-S2 VIDOS

Power adapter included:

User Manual
Code: M670W-S2
INDOOR PANEL M670W-S2 VIDOS

In the kit:

Code: M670W-S2 INDOOR PANEL M670W-S2 VIDOS