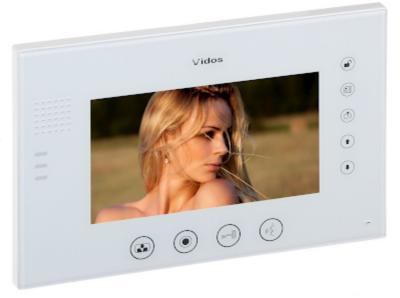

#### Front view:

Code: M670W-S2 INDOOR PANEL **M670W-S2** VIDOS

The M670W-S2 is designed to cooperation with video doorphones and panels working in analog VIDOS system.

| Compatibility:       | VIDOS Analog Video Doorphones                                                                                                                                                                                                                                                                                                                                                                                                                                                                                                                                                                                                                                                                                                                                                                                                                                                                                                                                                                          |
|----------------------|--------------------------------------------------------------------------------------------------------------------------------------------------------------------------------------------------------------------------------------------------------------------------------------------------------------------------------------------------------------------------------------------------------------------------------------------------------------------------------------------------------------------------------------------------------------------------------------------------------------------------------------------------------------------------------------------------------------------------------------------------------------------------------------------------------------------------------------------------------------------------------------------------------------------------------------------------------------------------------------------------------|
| Shield:              | 7 " TFT-LCD color matrix                                                                                                                                                                                                                                                                                                                                                                                                                                                                                                                                                                                                                                                                                                                                                                                                                                                                                                                                                                               |
| Resolution:          | 800 x 600                                                                                                                                                                                                                                                                                                                                                                                                                                                                                                                                                                                                                                                                                                                                                                                                                                                                                                                                                                                              |
| Main features:       | <ul> <li>Plug &amp; Play,</li> <li>Ultra-flat hands-free monitor, with speakerphone,</li> <li>Smooth adjustment of monitor parameters: image brightness, ring tone volume and conversation volume,</li> <li>Touch control keys,</li> <li>Support for 2 door stations, or 1 station and 1 CCTV camera,</li> <li>The ability to take and remember photos of visitors. The built-in memory of the device allows to store up to 100 photos,</li> <li>Possibility to extend the system with any 3 additional indoor panels or uniphones from the VIDOS brand,</li> <li>Preview image from the door station with the possibility of turning on the sound and opening the gate,</li> <li>Control of the electric strike and automatic gate,</li> <li>Intercom and call forwarding function,</li> <li>Microphone built-in,</li> <li>Speakers built-in,</li> <li>Bidirectional communication,</li> <li>OSD menu,</li> <li>The kit includes power supply adapter designed for rail mounting DIN TS-35</li> </ul> |
| Power supply:        | 14.5 V DC                                                                                                                                                                                                                                                                                                                                                                                                                                                                                                                                                                                                                                                                                                                                                                                                                                                                                                                                                                                              |
| Max. current:        | 1.3 A (power adapter included)                                                                                                                                                                                                                                                                                                                                                                                                                                                                                                                                                                                                                                                                                                                                                                                                                                                                                                                                                                         |
| Color:               | White                                                                                                                                                                                                                                                                                                                                                                                                                                                                                                                                                                                                                                                                                                                                                                                                                                                                                                                                                                                                  |
| Operation temp:      | -10 °C 55 °C                                                                                                                                                                                                                                                                                                                                                                                                                                                                                                                                                                                                                                                                                                                                                                                                                                                                                                                                                                                           |
| Supported languages: | Polish, English, French, Spanish, German, Russian, Italian                                                                                                                                                                                                                                                                                                                                                                                                                                                                                                                                                                                                                                                                                                                                                                                                                                                                                                                                             |
| Weight:              | 0.52 kg                                                                                                                                                                                                                                                                                                                                                                                                                                                                                                                                                                                                                                                                                                                                                                                                                                                                                                                                                                                                |
| Dimensions:          | 241 x 161 x 24 mm                                                                                                                                                                                                                                                                                                                                                                                                                                                                                                                                                                                                                                                                                                                                                                                                                                                                                                                                                                                      |