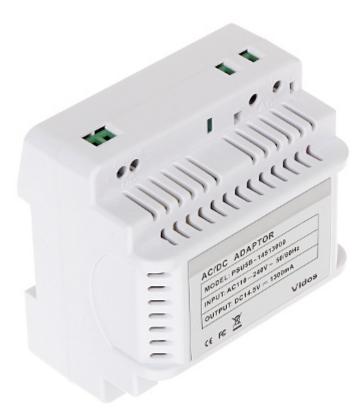

### Bottom view:

Rear view:

User Manual
Code: M670W-S2
INDOOR PANEL M670W-S2 VIDOS

Power adapter included:

User Manual
Code: M670W-S2
INDOOR PANEL M670W-S2 VIDOS

In the kit:

Code: M670W-S2 INDOOR PANEL M670W-S2 VIDOS