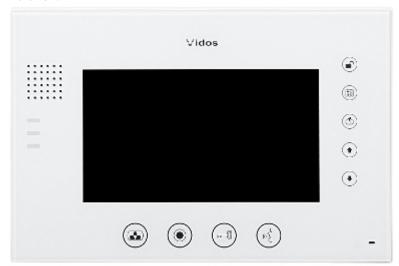

#### Front view:

Code: M670W-S2 INDOOR PANEL **M670W-S2** VIDOS

The M670W-S2 is designed to cooperation with video doorphones and panels working in analog VIDOS system.

| Compatibility:       | VIDOS Analog Video Doorphones                                                                                                                                                                                                                                                                                                                                                                                                                                                                                                                                                                                                                                                                                                                                                                                                                                                                                                                                                                          |
|----------------------|--------------------------------------------------------------------------------------------------------------------------------------------------------------------------------------------------------------------------------------------------------------------------------------------------------------------------------------------------------------------------------------------------------------------------------------------------------------------------------------------------------------------------------------------------------------------------------------------------------------------------------------------------------------------------------------------------------------------------------------------------------------------------------------------------------------------------------------------------------------------------------------------------------------------------------------------------------------------------------------------------------|
| Shield:              | 7 " TFT-LCD color matrix                                                                                                                                                                                                                                                                                                                                                                                                                                                                                                                                                                                                                                                                                                                                                                                                                                                                                                                                                                               |
| Resolution:          | 800 x 600                                                                                                                                                                                                                                                                                                                                                                                                                                                                                                                                                                                                                                                                                                                                                                                                                                                                                                                                                                                              |
| Main features:       | <ul> <li>Plug &amp; Play,</li> <li>Ultra-flat hands-free monitor, with speakerphone,</li> <li>Smooth adjustment of monitor parameters: image brightness, ring tone volume and conversation volume,</li> <li>Touch control keys,</li> <li>Support for 2 door stations, or 1 station and 1 CCTV camera,</li> <li>The ability to take and remember photos of visitors. The built-in memory of the device allows to store up to 100 photos,</li> <li>Possibility to extend the system with any 3 additional indoor panels or uniphones from the VIDOS brand,</li> <li>Preview image from the door station with the possibility of turning on the sound and opening the gate,</li> <li>Control of the electric strike and automatic gate,</li> <li>Intercom and call forwarding function,</li> <li>Microphone built-in,</li> <li>Speakers built-in,</li> <li>Bidirectional communication,</li> <li>OSD menu,</li> <li>The kit includes power supply adapter designed for rail mounting DIN TS-35</li> </ul> |
| Power supply:        | 14.5 V DC                                                                                                                                                                                                                                                                                                                                                                                                                                                                                                                                                                                                                                                                                                                                                                                                                                                                                                                                                                                              |
| Max. current:        | 1.3 A (power adapter included)                                                                                                                                                                                                                                                                                                                                                                                                                                                                                                                                                                                                                                                                                                                                                                                                                                                                                                                                                                         |
| Color:               | White                                                                                                                                                                                                                                                                                                                                                                                                                                                                                                                                                                                                                                                                                                                                                                                                                                                                                                                                                                                                  |
| Operation temp:      | -10 °C 55 °C                                                                                                                                                                                                                                                                                                                                                                                                                                                                                                                                                                                                                                                                                                                                                                                                                                                                                                                                                                                           |
| Supported languages: | Polish, English, French, Spanish, German, Russian, Italian                                                                                                                                                                                                                                                                                                                                                                                                                                                                                                                                                                                                                                                                                                                                                                                                                                                                                                                                             |
| Weight:              | 0.52 kg                                                                                                                                                                                                                                                                                                                                                                                                                                                                                                                                                                                                                                                                                                                                                                                                                                                                                                                                                                                                |
| Dimensions:          | 241 x 161 x 24 mm                                                                                                                                                                                                                                                                                                                                                                                                                                                                                                                                                                                                                                                                                                                                                                                                                                                                                                                                                                                      |