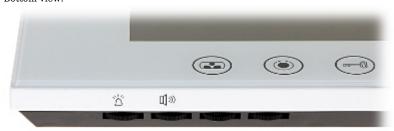

### Bottom view:

Rear view:

User Manual
Code: M670W-S2
INDOOR PANEL M670W-S2 VIDOS

Power adapter included:

User Manual
Code: M670W-S2
INDOOR PANEL M670W-S2 VIDOS

In the kit:

Code: M670W-S2 INDOOR PANEL M670W-S2 VIDOS