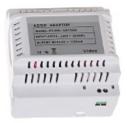

### Bottom view:

Rear view:

User Manual
Code: M670W-S2
INDOOR PANEL M670W-S2 VIDOS

Power adapter included:

User Manual
Code: M670W-S2
INDOOR PANEL M670W-S2 VIDOS

In the kit:

Code: M670W-S2 INDOOR PANEL M670W-S2 VIDOS