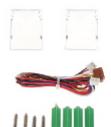

### Bottom view:

Rear view:

User Manual
Code: M670W-S2
INDOOR PANEL M670W-S2 VIDOS

Power adapter included:

User Manual
Code: M670W-S2
INDOOR PANEL M670W-S2 VIDOS

In the kit:

Code: M670W-S2 INDOOR PANEL M670W-S2 VIDOS