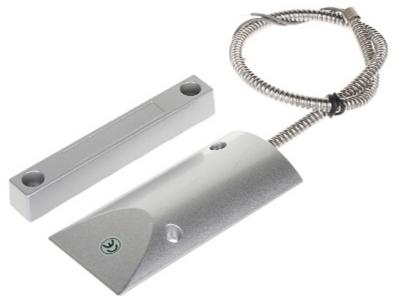

Code: KN-CA59L GATE MAGNETIC DETECTOR KN-CA59L

The magnetic contacts can be used wherever required for controlling the status of doors, windows and/or other movable elements, e.g. for protection or monitoring of access to particular sites, spaces, facilities, in automatic control systems, etc.

The contact is designed for surface mounting.

| Detection:                     | Opening the door or window                                                                                                                                                                    |
|--------------------------------|-----------------------------------------------------------------------------------------------------------------------------------------------------------------------------------------------|
| Maximum reed switched voltage: | 20 V                                                                                                                                                                                          |
| Maximal switched current:      | 10 mA                                                                                                                                                                                         |
| Make distance:                 | 19 mm                                                                                                                                                                                         |
| Break distance:                | 20 mm                                                                                                                                                                                         |
| Main features:                 | <ul> <li>Rugged, metal sealed body</li> <li>NC output - a magnet close to a reed switch - does not trigger an alarm, the contacts are closed</li> <li>Length of the cables : 40 cm</li> </ul> |
| Color:                         | Silver                                                                                                                                                                                        |
| Weight:                        | 0.18 kg (total)                                                                                                                                                                               |
| Dimensions:                    | 106 x 48 x 9.5 mm - Reed switch<br>106 x 15.5 x 15.2 mm - Magnet                                                                                                                              |
| Guarantee:                     | 2 years                                                                                                                                                                                       |