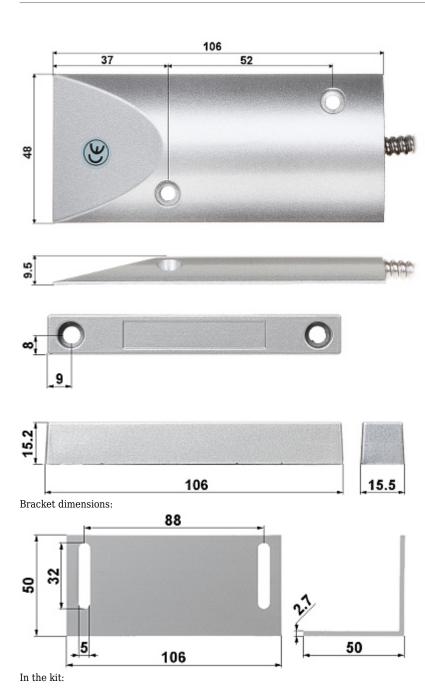

The contact is designed for surface mounting.

| Detection:                     | Opening the door or window                                                                                                                                                                    |
|--------------------------------|-----------------------------------------------------------------------------------------------------------------------------------------------------------------------------------------------|
| Maximum reed switched voltage: | 20 V                                                                                                                                                                                          |
| Maximal switched current:      | 10 mA                                                                                                                                                                                         |
| Make distance:                 | 19 mm                                                                                                                                                                                         |
| Break distance:                | 20 mm                                                                                                                                                                                         |
| Main features:                 | <ul> <li>Rugged, metal sealed body</li> <li>NC output - a magnet close to a reed switch - does not trigger an alarm, the contacts are closed</li> <li>Length of the cables : 40 cm</li> </ul> |
| Color:                         | Silver                                                                                                                                                                                        |
| Weight:                        | 0.18 kg (total)                                                                                                                                                                               |
| Dimensions:                    | 106 x 48 x 9.5 mm - Reed switch<br>106 x 15.5 x 15.2 mm - Magnet                                                                                                                              |
| Guarantee:                     | 2 years                                                                                                                                                                                       |

Dimensions:

Code: KN-CA59L GATE MAGNETIC DETECTOR KN-CA59L

Code: KN-CA59L GATE MAGNETIC DETECTOR KN-CA59L

PACKAGE

Dimensions (L x W x H): 0x0x0 mm Gross Weight: 0 kg