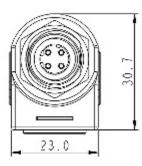

## User Manual Code: M12D-G/RJ45-G ANGULAR ADAPTER M12D-G/RJ45-G

| Main features: | <ul> <li>Very easy and quick assembly</li> <li>"Index of Protection" : IP68 - M12</li> <li>Ethernet : Cat. 5e</li> </ul> |
|----------------|--------------------------------------------------------------------------------------------------------------------------|
| Weight:        | 0.036 kg                                                                                                                 |
| Dimensions:    | 40.1 x 30.7 x 23 mm                                                                                                      |
| Guarantee:     | 2 years                                                                                                                  |

### Connectors:

DELTA-OPTI Monika Matysiak; https://www.delta.poznan.pl POL; 60-713 Poznań; Graniczna 10 e-mail: delta-opti@delta.poznan.pl; tel: +(48) 61 864 69 60

2024-04-25

M12D-G/RJ45-G

Dimensions:

M12D-G/RJ45-G