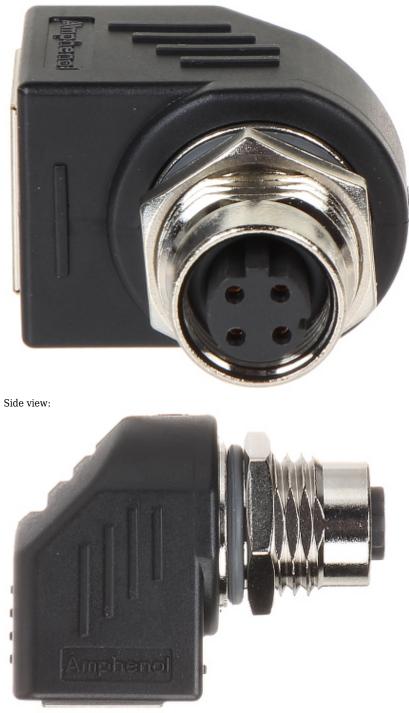

| Connector type: | Angular adapter : RJ-45 socket / M12, 4-pin socket |
|-----------------|----------------------------------------------------|
| Material:       | Metal / PET                                        |

## User Manual Code: M12D-G/RJ45-G ANGULAR ADAPTER M12D-G/RJ45-G

| Main features: | <ul> <li>Very easy and quick assembly</li> <li>"Index of Protection" : IP68 - M12</li> <li>Ethernet : Cat. 5e</li> </ul> |
|----------------|--------------------------------------------------------------------------------------------------------------------------|
| Weight:        | 0.036 kg                                                                                                                 |
| Dimensions:    | 40.1 x 30.7 x 23 mm                                                                                                      |
| Guarantee:     | 2 years                                                                                                                  |