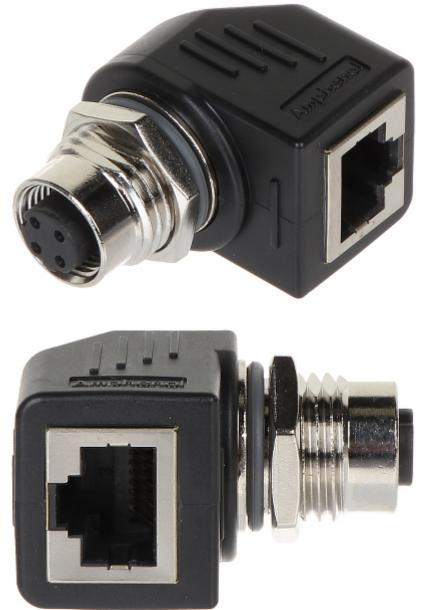

| Connector type: | Angular adapter : RJ-45 socket / M12, 4-pin socket |
|-----------------|----------------------------------------------------|
| Material:       | Metal / PET                                        |

## User Manual Code: M12D-G/RJ45-G ANGULAR ADAPTER M12D-G/RJ45-G

| Main features: | <ul> <li>Very easy and quick assembly</li> <li>"Index of Protection" : IP68 - M12</li> <li>Ethernet : Cat. 5e</li> </ul> |
|----------------|--------------------------------------------------------------------------------------------------------------------------|
| Weight:        | 0.036 kg                                                                                                                 |
| Dimensions:    | 40.1 x 30.7 x 23 mm                                                                                                      |
| Guarantee:     | 2 years                                                                                                                  |