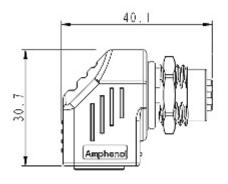

## User Manual Code: M12D-G/RJ45-G ANGULAR ADAPTER M12D-G/RJ45-G

| Main features: | <ul> <li>Very easy and quick assembly</li> <li>"Index of Protection" : IP68 - M12</li> <li>Ethernet : Cat. 5e</li> </ul> |
|----------------|--------------------------------------------------------------------------------------------------------------------------|
| Weight:        | 0.036 kg                                                                                                                 |
| Dimensions:    | 40.1 x 30.7 x 23 mm                                                                                                      |
| Guarantee:     | 2 years                                                                                                                  |

### Connectors:

DELTA-OPTI Monika Matysiak; https://www.delta.poznan.pl POL; 60-713 Poznań; Graniczna 10 e-mail: delta-opti@delta.poznan.pl; tel: +(48) 61 864 69 60

2024-04-25

M12D-G/RJ45-G

Dimensions:

M12D-G/RJ45-G