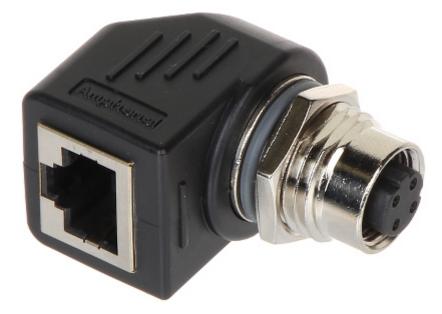

| Connector type: | Angular adapter : RJ-45 socket / M12, 4-pin socket |
|-----------------|----------------------------------------------------|
| Material:       | Metal / PET                                        |

## User Manual Code: M12D-G/RJ45-G ANGULAR ADAPTER M12D-G/RJ45-G

| Main features: | <ul> <li>Very easy and quick assembly</li> <li>"Index of Protection" : IP68 - M12</li> <li>Ethernet : Cat. 5e</li> </ul> |
|----------------|--------------------------------------------------------------------------------------------------------------------------|
| Weight:        | 0.036 kg                                                                                                                 |
| Dimensions:    | 40.1 x 30.7 x 23 mm                                                                                                      |
| Guarantee:     | 2 years                                                                                                                  |