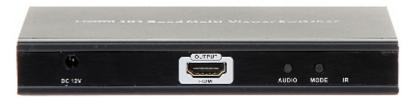

|
| Dimensions:                 | 149 x 104 x 22 mm                                                                                                                                                                                                                                                                      |
| Guarantee:                  | 2 years                                                                                                                                                                                                                                                                                |

#### Front panel:



#### Rear panel:



In the kit:



# User Manual

#### Code: HDMI-QC-4/1 MULTI-VIEWER SWITCHER **HDMI-QC-4/1**



PACKAGE

Dimensions (L x W x H): 0x0x0 mm

Gross Weight: 0 kg