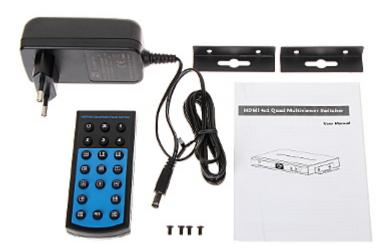

|
| Dimensions:                 | 149 x 104 x 22 mm                                                                                                                                                                                                                                                                      |
| Guarantee:                  | 2 years                                                                                                                                                                                                                                                                                |

#### Front panel:



#### Rear panel:



In the kit:



# User Manual

#### Code: HDMI-QC-4/1 MULTI-VIEWER SWITCHER **HDMI-QC-4/1**



PACKAGE

Dimensions (L x W x H): 0x0x0 mm

Gross Weight: 0 kg