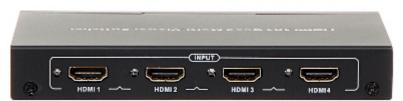

|
| Dimensions:                 | 149 x 104 x 22 mm                                                                                                                                                                                                                                                                      |
| Guarantee:                  | 2 years                                                                                                                                                                                                                                                                                |

#### Front panel:



#### Rear panel:



In the kit:



# User Manual

#### Code: HDMI-QC-4/1 MULTI-VIEWER SWITCHER **HDMI-QC-4/1**



PACKAGE

Dimensions (L x W x H): 0x0x0 mm

Gross Weight: 0 kg