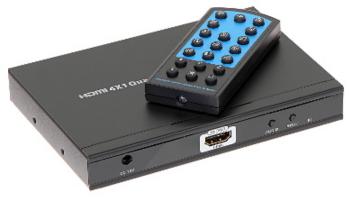

aste in the entire EU. To avoid possible damage to the natural environment of health due to uncontrolled waste disposal, therefore, it should be handed over for recycling, propagating in this way sustainable use of natural resources.

To return a worn-out product, use a collection and disposal system of this type of equipment or contact a seller from whom it was purchased. He will then be recycled in an environmentally-friendly way.

The image multi-viewer switcher allows to select one or several signal sources and connect them to the output. In addition, the device allows simultaneous display of the image from any 2 or all 4 inputs on the screen. When displaying image from more than one device, it is possible to independently select channels for audio reception and control transmission.





# User Manual

#### Code: HDMI-QC-4/1 MULTI-VIEWER SWITCHER **HDMI-QC-4/1**

| Number of HDMI inputs:      | 4 pcs                                                                                                                                                                                                                                                                                  |
|-----------------------------|----------------------------------------------------------------------------------------------------------------------------------------------------------------------------------------------------------------------------------------------------------------------------------------|
| Number of HDMI outputs:     | 1 pcs