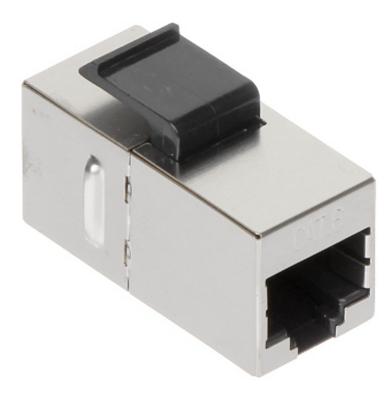

## User Manual

Code: FX-RJ45-66 KEYSTONE CONNECTOR **FX-RJ45-66** 

| Connector type: | Adapter - RJ-45 shielded socket / RJ-45 shielded socket                       |
|-----------------|-------------------------------------------------------------------------------|
| Color:          | Silver                                                                        |
| Application:    | • Patch panel Keystone<br>• FTP cat. 6, UTP cat. 6                            |
| Impedance:      | 100 Ω                                                                         |
| Material:       | Metal                                                                         |
| Main features:  | Very easy and quick installation without any tools Keystone assembly standard |
| Weight:         | 0.008 kg                                                                      |
| Dimensions:     | 17 x 22 x 33 mm (W x H x D)                                                   |
| Guarantee:      | 2 years                                                                       |