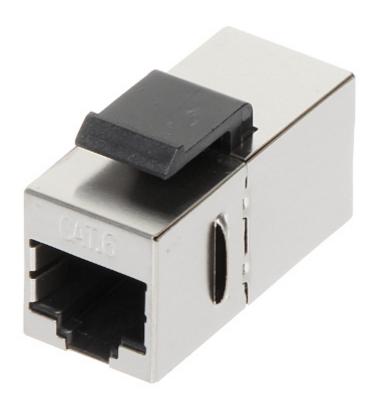

## User Manual

Code: FX-RJ45-66 KEYSTONE CONNECTOR **FX-RJ45-66** 

| Connector type: | Adapter - RJ-45 shielded socket / RJ-45 shielded socket                       |
|-----------------|-------------------------------------------------------------------------------|
| Color:          | Silver                                                                        |
| Application:    | • Patch panel Keystone<br>• FTP cat. 6, UTP cat. 6                            |
| Impedance:      | 100 Ω                                                                         |
| Material:       | Metal                                                                         |
| Main features:  | Very easy and quick installation without any tools Keystone assembly standard |
| Weight:         | 0.008 kg                                                                      |
| Dimensions:     | 17 x 22 x 33 mm (W x H x D)                                                   |
| Guarantee:      | 2 years                                                                       |