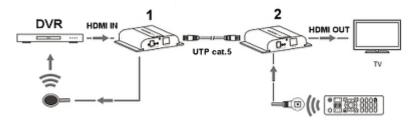

Device allows to send High Definition signal to the TV-Set receiver equipped with HDMI connector via UTP Cat. 5e, 6 cable.

HDMI-EX-120-4K is perfect solution to connect the TV-SAT receiver, DVD player, computer or game-console to the TV-set/monitor for a long distance. To TV set you need connect only one UTP cable, what makes installation easy and improve aesthetic quality of installation.

Transmitter and receiver connectors:

Transmitter and receiver connectors:

Examples of connection diagrams:

1. Transmitter

2. Receiver

DELTA-OPTI Monika Matysiak; https://www.delta.poznan.pl POL; 60-713 Poznań; Graniczna 10 e-mail: delta-opti@delta.poznan.pl; tel: +(48) 61 864 69 60