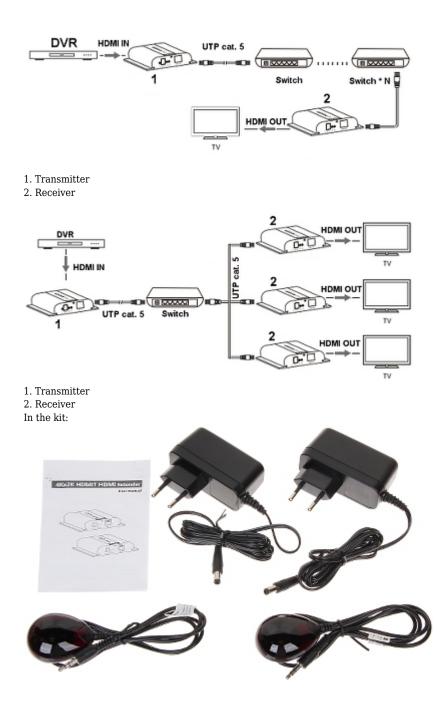

Transmitter and receiver connectors:

Transmitter and receiver connectors:

Examples of connection diagrams:

1. Transmitter

2. Receiver

DELTA-OPTI Monika Matysiak; https://www.delta.poznan.pl POL; 60-713 Poznań; Graniczna 10 e-mail: delta-opti@delta.poznan.pl; tel: +(48) 61 864 69 60