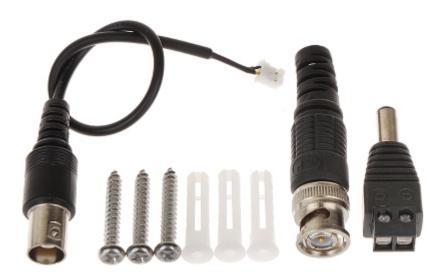

Mounting side view:

In the kit:

Code: DS-2CE16H5T-IT3Z(2.8-12MM)
HD-TVI CAMERA **DS-2CE16H5T-IT3Z(2.8-12MM)** - 5.0 Mpx Hikvision

PACKAGE

Dimensions (L x W x H): 0x0x0 mm

Gross Weight: 0 kg