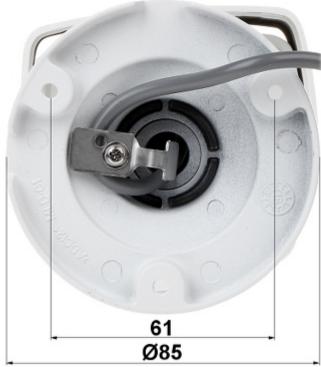

Mounting side view:

In the kit:

Code: DS-2CE16H5T-IT3Z(2.8-12MM)
HD-TVI CAMERA **DS-2CE16H5T-IT3Z(2.8-12MM)** - 5.0 Mpx Hikvision

PACKAGE

Dimensions (L x W x H): 0x0x0 mm

Gross Weight: 0 kg