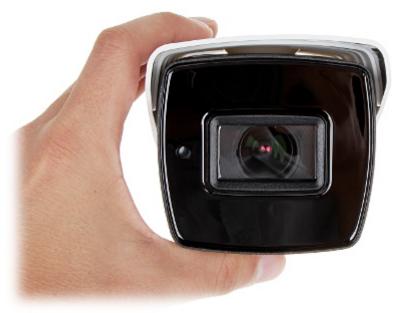

The used motozoom lens with  $2.8\dots 12$  mm focal length allows to remote view angle adjustment. The 3-Axis integrated camera bracket has a regulation in all three planes, which allows to turn the camera to any direction. Camera is according to IP67 Index of Protection norm.