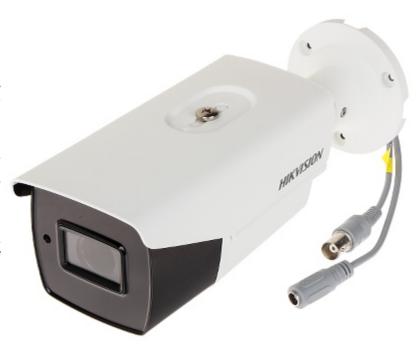

# Code: DS-2CE16H5T-IT3Z(2.8-12MM) HD-TVI CAMERA **DS-2CE16H5T-IT3Z(2.8-12MM)** - 5.0 Mpx Hikvision

Megapixel camera with Progressive Scan CMOS sensor and HD-TVI (High Definition Transport Video Interface).

The HD-TVI interface allows to transmission of analog video signal via coaxial cable at resolutions up to 5 Mpx. It enables the transmission of HD resolution images for even 500 m distance with keeping the low costs of the installation. During transmission there are no delays and is maintained the original, high quality image.

The used motozoom lens with  $2.8\dots 12$  mm focal length allows to remote view angle adjustment. The 3-Axis integrated camera bracket has a regulation in all three planes, which allows to turn the camera to any direction. Camera is according to IP67 Index of Protection norm.