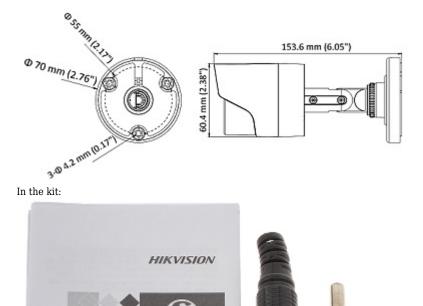

Side view:

DELTA-OPTI Monika Matysiak; https://www.delta.poznan.pl POL; 60-713 Poznań; Graniczna 10 e-mail: delta-opti@delta.poznan.pl; tel: +(48) 61 864 69 60

Mounting side view:

Camera and bracket dimensions:

### PACKAGE