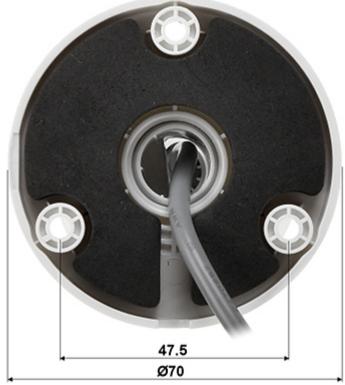

DELTA-OPTI Monika Matysiak; https://www.delta.poznan.pl POL; 60-713 Poznań; Graniczna 10 e-mail: delta-opti@delta.poznan.pl; tel: +(48) 61 864 69 60

| OSD menu:              | OSD menu available via Hikvision HD-TVI recorder |
|------------------------|--------------------------------------------------|
| Power supply:          | 12 V DC / 400 mA                                 |
| Power consumption:     | $\leq 4.8 \text{ W}$                             |
| Housing:               | Compact, Metal                                   |
| Color:                 | White                                            |
| "Index of Protection": | IP67                                             |
| Operation temp:        | -40 °C 60 °C                                     |
| Weight:                | 0.42 kg                                          |
| Dimensions:            | Ø 70 x 160 mm                                    |
| Supported languages:   | English                                          |
| Manufacturer / Brand:  | Hikvision                                        |
| SAP Code:              | 300509272                                        |
| Guarantee:             | 3 years                                          |

Side view:

DELTA-OPTI Monika Matysiak; https://www.delta.poznan.pl POL; 60-713 Poznań; Graniczna 10 e-mail: delta-opti@delta.poznan.pl; tel: +(48) 61 864 69 60

Mounting side view:

Camera and bracket dimensions: