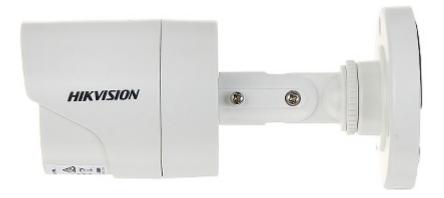

The 3-Axis integrated camera bracket has a regulation in all three planes, which allows to turn the camera to any direction. Camera is according to IP67 Index of Protection norm.

| Standard:                        | HD-TVI, PAL                                                                                                                                                                                                                                                                                                                                                                                                                                                                                                                                                                                                           |
|----------------------------------|-----------------------------------------------------------------------------------------------------------------------------------------------------------------------------------------------------------------------------------------------------------------------------------------------------------------------------------------------------------------------------------------------------------------------------------------------------------------------------------------------------------------------------------------------------------------------------------------------------------------------|
| Sensor:                          | Progressive Scan CMOS                                                                                                                                                                                                                                                                                                                                                                                                                                                                                                                                                                                                 |
| Matrix size:                     | 8.3 Mpx                                                                                                                                                                                                                                                                                                                                                                                                                                                                                                                                                                                                               |
| Resolution:                      | 3840 x 2160 - 8.3 Mpx @ 12.5 fps ,<br>2592 x 1944 - 5 Mpx @ 20 fps ,<br>2560 x 1440 - 4 Mpx @ 25 fps<br>1920 x 1080 - 1080p @ 25 fps<br>960 x 576 - 960H, CVBS                                                                                                                                                                                                                                                                                                                                                                                                                                                        |
| Range of IR illumination:        | 40 m                                                                                                                                                                                                                                                                                                                                                                                                                                                                                                                                                                                                                  |
| IR illuminator power adjustment: | Automatic                                                                                                                                                                                                                                                                                                                                                                                                                                                                                                                                                                                                             |
| Lens:                            | 2.8 mm                                                                                                                                                                                                                                                                                                                                                                                                                                                                                                                                                                                                                |
| View angle:                      | <ul> <li>102 ° (manufacturer data)</li> <li>100 ° (our tests result)</li> </ul>                                                                                                                                                                                                                                                                                                                                                                                                                                                                                                                                       |
| Video output:                    | <ul> <li>1 Vpp / 75 Ω - HD-TVI, BNC socket</li> <li>1 Vpp / 75 Ω - CVBS, BNC socket</li> </ul>                                                                                                                                                                                                                                                                                                                                                                                                                                                                                                                        |
| Main features:                   | <ul> <li>3D-DNR - Digital Noise Reduction</li> <li>WDR - 120 dB - Wide Dynamic Range</li> <li>EXIR - high-efficiency infrared LEDs technology, which evenly covers the whole plan of both central vantage points of the scene as well as the corners</li> <li>F-DNR (Defog) - Reduction of image noise caused by precipitation</li> <li>ICR - Movable InfraRed filter</li> <li>Mirror - Mirror image</li> <li>BLC/HLC - Back Light / High Light Compensation</li> <li>AGC - Automatic Gain Control</li> <li>Privacy zones - max. 4</li> <li>Auto White Balance</li> <li>Sharpness - sharper image outlines</li> </ul> |

Side view:

DELTA-OPTI Monika Matysiak; https://www.delta.poznan.pl POL; 60-713 Poznań; Graniczna 10 e-mail: delta-opti@delta.poznan.pl; tel: +(48) 61 864 69 60

Mounting side view:

Camera and bracket dimensions: