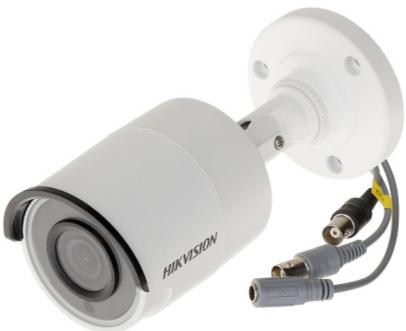

Megapixel camera with Progressive Scan CMOS sensor and HD-TVI (High Definition Transport Video Interface).

The HD-TVI interface allows to transmission of analog video signal via coaxial cable at resolutions up to max. 8.3 Mpx (4K UHD). It enables the transmission of HD resolution images for even 500 m distance with keeping the low costs of the installation. During transmission there are no delays and is maintained the original, high quality image.

The 3-Axis integrated camera bracket has a regulation in all three planes, which allows to turn the camera to any direction. Camera is according to IP67 Index of Protection norm.

| Standard:                        | HD-TVI, PAL                                                                                                                                                                                                                                                                                                                                                                                                                                                                                                                                                                                                           |
|----------------------------------|-----------------------------------------------------------------------------------------------------------------------------------------------------------------------------------------------------------------------------------------------------------------------------------------------------------------------------------------------------------------------------------------------------------------------------------------------------------------------------------------------------------------------------------------------------------------------------------------------------------------------|
| Sensor:                          | Progressive Scan CMOS                                                                                                                                                                                                                                                                                                                                                                                                                                                                                                                                                                                                 |
| Matrix size:                     | 8.3 Mpx                                                                                                                                                                                                                                                                                                                                                                                                                                                                                                                                                                                                               |
| Resolution:                      | 3840 x 2160 - 8.3 Mpx @ 12.5 fps ,<br>2592 x 1944 - 5 Mpx @ 20 fps ,<br>2560 x 1440 - 4 Mpx @ 25 fps<br>1920 x 1080 - 1080p @ 25 fps<br>960 x 576 - 960H, CVBS                                                                                                                                                                                                                                                                                                                                                                                                                                                        |
| Range of IR illumination:        | 40 m                                                                                                                                                                                                                                                                                                                                                                                                                                                                                                                                                                                                                  |
| IR illuminator power adjustment: | Automatic                                                                                                                                                                                                                                                                                                                                                                                                                                                                                                                                                                                                             |
| Lens:                            | 2.8 mm                                                                                                                                                                                                                                                                                                                                                                                                                                                                                                                                                                                                                |
| View angle:                      | <ul> <li>102 ° (manufacturer data)</li> <li>100 ° (our tests result)</li> </ul>                                                                                                                                                                                                                                                                                                                                                                                                                                                                                                                                       |
| Video output:                    | <ul> <li>1 Vpp / 75 Ω - HD-TVI, BNC socket</li> <li>1 Vpp / 75 Ω - CVBS, BNC socket</li> </ul>                                                                                                                                                                                                                                                                                                                                                                                                                                                                                                                        |
| Main features:                   | <ul> <li>3D-DNR - Digital Noise Reduction</li> <li>WDR - 120 dB - Wide Dynamic Range</li> <li>EXIR - high-efficiency infrared LEDs technology, which evenly covers the whole plan of both central vantage points of the scene as well as the corners</li> <li>F-DNR (Defog) - Reduction of image noise caused by precipitation</li> <li>ICR - Movable InfraRed filter</li> <li>Mirror - Mirror image</li> <li>BLC/HLC - Back Light / High Light Compensation</li> <li>AGC - Automatic Gain Control</li> <li>Privacy zones - max. 4</li> <li>Auto White Balance</li> <li>Sharpness - sharper image outlines</li> </ul> |