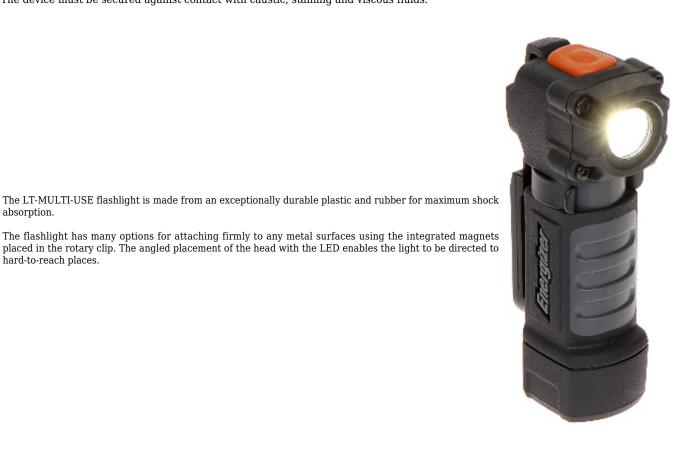

## Safety measures:

absorption.

hard-to-reach places.

Particular attention at designing was directed to quality standards of the device where ensuring safety of operation is the most important factor.

The device must be secured against contact with caustic, staining and viscous fluids.

## User Manual Code: LT-MULTI-USE FLASHLIGHT LT-MULTI-USE ENERGIZER

| Light source:         | 1 pcs LED                                                                                                                                                                                                                                                                                                                                                                                                                                                                                                                |
|-----------------------|--------------------------------------------------------------------------------------------------------------------------------------------------------------------------------------------------------------------------------------------------------------------------------------------------------------------------------------------------------------------------------------------------------------------------------------------------------------------------------------------------------------------------|
| Luminous flux:        | 75 lm                                                                                                                                                                                                                                                                                                                                                                                                                                                                                                                    |
| Range:                | ~ 30 m                                                                                                                                                                                                                                                                                                                                                                                                                                                                                                                   |
| Battery power supply: | alkaline battery : 1 pcs AA (included)                                                                                                                                                                                                                                                                                                                                                                                                                                                                                   |
| Main features:        | <ul> <li>Backup time : 6 h,</li> <li>10x brighter than standard LED light,</li> <li>Light and durable construction,</li> <li>The angular placed head with LED,</li> <li>High resistance to mechanical damages and weather conditions,</li> <li>Durable construction resistant to impact,</li> <li>Impact resistant up to 7 m,</li> <li>Shatterproof lens,</li> <li>"Index of Protection" : IPX4,</li> <li>Integrated magnets to attach to metal surfaces,</li> <li>Pivoting metal clip for belt, bag or shirt</li> </ul> |
| Material:             | Rubber / Plastic                                                                                                                                                                                                                                                                                                                                                                                                                                                                                                         |
| Color:                | Black                                                                                                                                                                                                                                                                                                                                                                                                                                                                                                                    |
| Weight:               | 0.06 kg                                                                                                                                                                                                                                                                                                                                                                                                                                                                                                                  |
| Dimensions:           | 90 x 41 x 27 mm                                                                                                                                                                                                                                                                                                                                                                                                                                                                                                          |
| Manufacturer / Brand: | ENERGIZER                                                                                                                                                                                                                                                                                                                                                                                                                                                                                                                |
| Guarantee:            | 2 years                                                                                                                                                                                                                                                                                                                                                                                                                                                                                                                  |