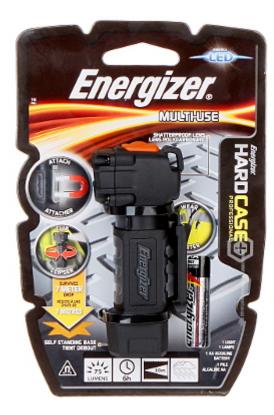

## User Manual Code: LT-MULTI-USE FLASHLIGHT LT-MULTI-USE ENERGIZER

| Light source:         | 1 pcs LED                                                                                                                                                                                                                                                                                                                                                                                                                                                                                                                |
|-----------------------|--------------------------------------------------------------------------------------------------------------------------------------------------------------------------------------------------------------------------------------------------------------------------------------------------------------------------------------------------------------------------------------------------------------------------------------------------------------------------------------------------------------------------|
| Luminous flux:        | 75 lm                                                                                                                                                                                                                                                                                                                                                                                                                                                                                                                    |
| Range:                | ~ 30 m                                                                                                                                                                                                                                                                                                                                                                                                                                                                                                                   |
| Battery power supply: | alkaline battery : 1 pcs AA (included)                                                                                                                                                                                                                                                                                                                                                                                                                                                                                   |
| Main features:        | <ul> <li>Backup time : 6 h,</li> <li>10x brighter than standard LED light,</li> <li>Light and durable construction,</li> <li>The angular placed head with LED,</li> <li>High resistance to mechanical damages and weather conditions,</li> <li>Durable construction resistant to impact,</li> <li>Impact resistant up to 7 m,</li> <li>Shatterproof lens,</li> <li>"Index of Protection" : IPX4,</li> <li>Integrated magnets to attach to metal surfaces,</li> <li>Pivoting metal clip for belt, bag or shirt</li> </ul> |
| Material:             | Rubber / Plastic                                                                                                                                                                                                                                                                                                                                                                                                                                                                                                         |
| Color:                | Black                                                                                                                                                                                                                                                                                                                                                                                                                                                                                                                    |
| Weight:               | 0.06 kg                                                                                                                                                                                                                                                                                                                                                                                                                                                                                                                  |
| Dimensions:           | 90 x 41 x 27 mm                                                                                                                                                                                                                                                                                                                                                                                                                                                                                                          |
| Manufacturer / Brand: | ENERGIZER                                                                                                                                                                                                                                                                                                                                                                                                                                                                                                                |
| Guarantee:            | 2 years                                                                                                                                                                                                                                                                                                                                                                                                                                                                                                                  |

2024-04-27

LT-MULTI-USE

In the kit:

Package:

LT-MULTI-USE

PACKAGE

Dimensions (L x W x H): 0x0x0 mm Gross Weight: 0 kg