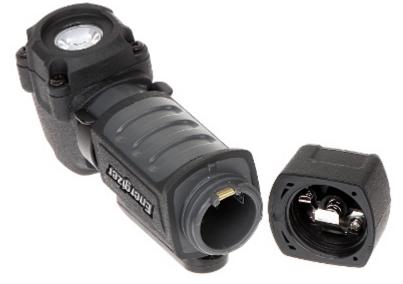

## Rear view:

Side view:

Place for 1 x 1.5V AA battery:

The product has a built-in magnet:

DELTA-OPTI Monika Matysiak; https://www.delta.poznan.pl POL; 60-713 Poznań; Graniczna 10 e-mail: delta-opti@delta.poznan.pl; tel: +(48) 61 864 69 60