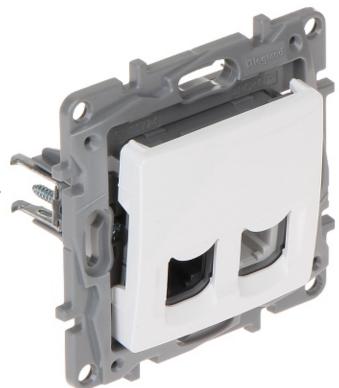

### Front view:

Rear view:

User Manual

Code: LE-764570

RJ-11 + RJ-45 FINAL SOCKET LE-764570 Niloe LEGRAND