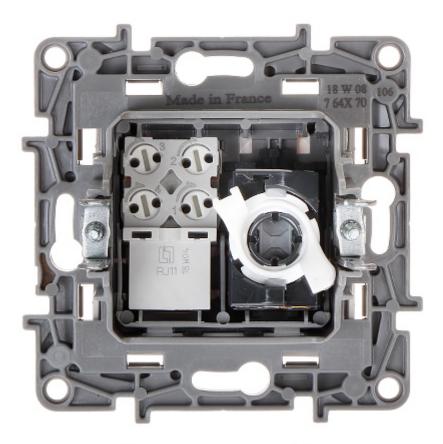

### Front view:

Rear view:

User Manual

Code: LE-764570

RJ-11 + RJ-45 FINAL SOCKET LE-764570 Niloe LEGRAND