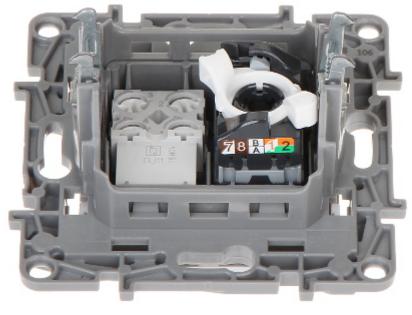

### Front view:

Rear view:

User Manual

Code: LE-764570

RJ-11 + RJ-45 FINAL SOCKET LE-764570 Niloe LEGRAND