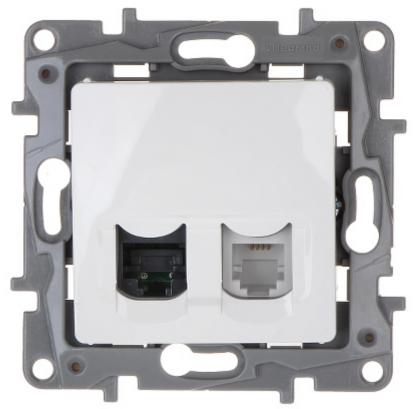

### Front view:

Rear view:

User Manual

Code: LE-764570

RJ-11 + RJ-45 FINAL SOCKET LE-764570 Niloe LEGRAND