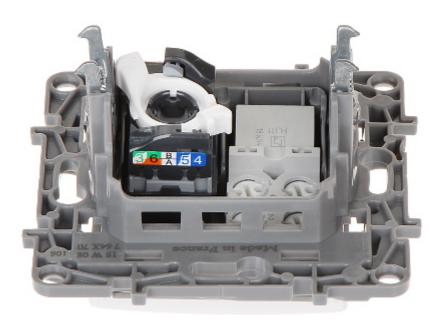

### Front view:

Rear view:

User Manual

Code: LE-764570

RJ-11 + RJ-45 FINAL SOCKET LE-764570 Niloe LEGRAND