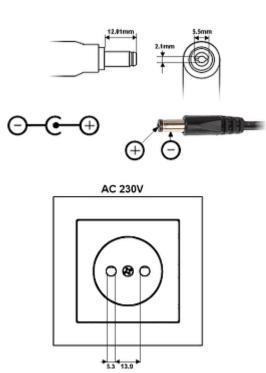

PFM321D-EN

2.1/5.5mm plug polarization:

DELTA-OPTI Monika Matysiak; https://www.delta.poznan.pl POL; 60-713 Poznań; Graniczna 10 e-mail: delta-opti@delta.poznan.pl; tel: +(48) 61 864 69 60

2024-04-24

PFM321D-EN