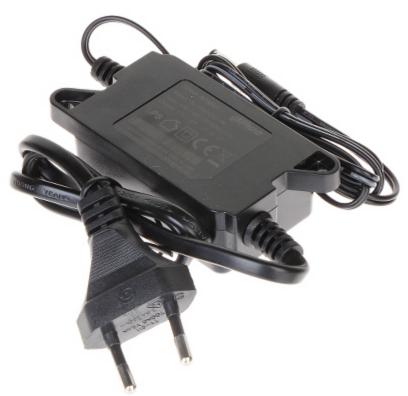

## User Manual Code: PFM321D-EN POWER SUPPLY ADAPTER **PFM321D-EN** DAHUA

Attention! If the power adaptor is using for continuous work (24H) the rated current of the adaptor should be less than 80% of the maximal current. Please pay attention for proper cooling conditions of the power adaptor during work!

| Model identifier:          | PFM321D-EN                                            |
|----------------------------|-------------------------------------------------------|
| Adapter type:              | Switching                                             |
| Input voltage:             | 100 - 240 V AC                                        |
| AC input frequency:        | 50 / 60 Hz                                            |
| Output voltage:            | 12.0 V DC                                             |
| Output voltage adjustment: | -                                                     |
| Output current:            | 1.0 A                                                 |
| Output power:              | 12.0 W                                                |
| Number of outputs:         | 1 pcs                                                 |
| Power connectors type:     | • 230 V CEE 7/16<br>• 12 V - 2.1/5.5 mm Straight plug |
| Housing type:              | Desktop                                               |
| Weight:                    | 0.1 kg                                                |
| Manufacturer / Brand:      | DAHUA                                                 |
| Guarantee:                 | 3 years                                               |