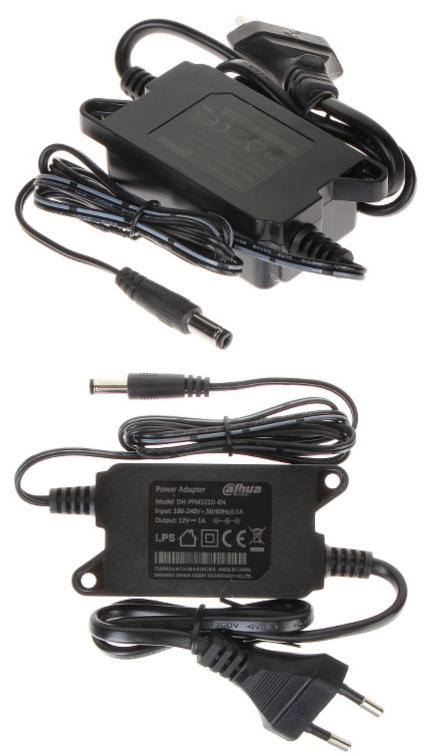

## User Manual Code: PFM321D-EN POWER SUPPLY ADAPTER **PFM321D-EN** DAHUA

Attention! If the power adaptor is using for continuous work (24H) the rated current of the adaptor should be less than 80% of the maximal current. Please pay attention for proper cooling conditions of the power adaptor during work!

| Model identifier:          | PFM321D-EN                                            |
|----------------------------|-------------------------------------------------------|
| Adapter type:              | Switching                                             |
| Input voltage:             | 100 - 240 V AC                                        |
| AC input frequency:        | 50 / 60 Hz                                            |
| Output voltage:            | 12.0 V DC                                             |
| Output voltage adjustment: | -                                                     |
| Output current:            | 1.0 A                                                 |
| Output power:              | 12.0 W                                                |
| Number of outputs:         | 1 pcs                                                 |
| Power connectors type:     | • 230 V CEE 7/16<br>• 12 V - 2.1/5.5 mm Straight plug |
| Housing type:              | Desktop                                               |
| Weight:                    | 0.1 kg                                                |
| Manufacturer / Brand:      | DAHUA                                                 |
| Guarantee:                 | 3 years                                               |