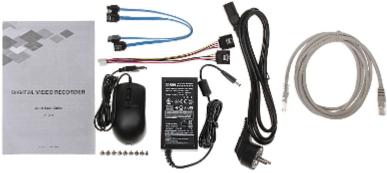

English, Czech, Danish, Finnish, French, Greek, Spanish, Dutch, German, Portuguese, Russian, Romanian, Serbian, Slovak, Slovenian, Hungarian, Italian |
| Country of origin:               | China                                                                                                                                                         |
| Manufacturer / Brand:            | DAHUA                                                                                                                                                         |
| Guarantee:                       | 3 years                                                                                                                                                       |

### Front panel:



### Rear view:



#### In the kit:



Example captures of device interface:



# AHD, HD-CVI, HD-TVI, CVBS, TCP/IP DVR DHI-XVR5216AN-X 16 CHANNELS DAHUA





PACKAGE

Dimensions (L x W x H): 0x0x0 mm Gross Weight: 0 kg