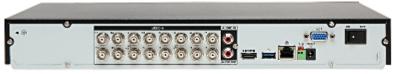

| Polish, English, Czech, Danish, Finnish, French, Greek, Spanish, Dutch, German, Portuguese, Russian, Romanian, Serbian, Slovak, Slovenian, Hungarian, Italian |
| Country of origin:               | China                                                                                                                                                         |
| Manufacturer / Brand:            | DAHUA                                                                                                                                                         |
| Guarantee:                       | 3 years                                                                                                                                                       |

### Front panel:



### Rear view:



#### In the kit:



Example captures of device interface:



# AHD, HD-CVI, HD-TVI, CVBS, TCP/IP DVR DHI-XVR5216AN-X 16 CHANNELS DAHUA





PACKAGE

Dimensions (L x W x H): 0x0x0 mm Gross Weight: 0 kg