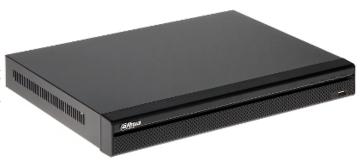

he natural environment of health due to uncontrolled waste disposal, therefore, it should be handed over for recycling, propagating in this way sustainable use of natural resources.

To return a worn-out product, use a collection and disposal system of this type of equipment or contact a seller from whom it was purchased. He will then be recycled in an environmentally-friendly way.

The DHI-XVR5216AN-X digital recorder with AHD (Analog High Definition), HD-CVI (High Definition Composite Video Interface), HD-TVI (High Definition Transport Video Interface), TCP/IP and CVBS interface is a professional device applicable in surveillance systems.

The menu options layout has been designed for all users, even beginners can easy navigate and change parameters in DVR settings without any problem.





DELTA-OPTI Monika Matysiak; https://www.delta.poznan.pl POL; 60-713 Poznań; Graniczna 10 e-mail: delta-opti@delta.poznan.pl; tel: +(48) 61 864 69 60

2024-04-30 DHI-XVR5216AN-X



### Code: DHI-XVR5216AN-X AHD, HD-CVI, HD-TVI, CVBS, TCP/IP DVR **DHI-XVR5216AN-X** 16 CHANNELS DAHUA

| Standard:                           | AHD, HD-CVI, HD-TVI, CVBS, TCP/IP                                                                                                                                                                    |
|-------------------------------------|------------------------------------------------------------------------------------------------------------------------------------------------------------------------------------------------------|
| Video inputs: