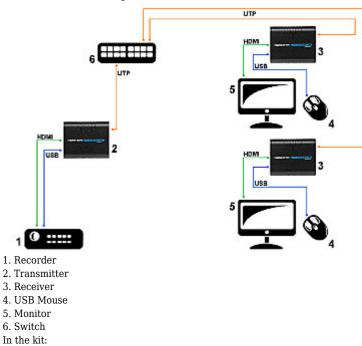

Transmitter and receiver connectors:

Top view:

Connection schematic diagram:

DELTA-OPTI Monika Matysiak; https://www.delta.poznan.pl POL; 60-713 Poznań; Graniczna 10 e-mail: delta-opti@delta.poznan.pl; tel: +(48) 61 864 69 60