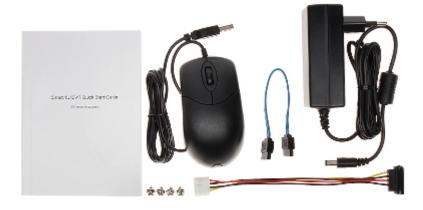

glish, Czech, Danish, Finnish, French, Greek, Spanish, Dutch, German, Portuguese, Russian, Romanian, Serbian, Slovak, Slovenian, Hungarian, Italian |
| Country of origin:               | China                                                                                                                                                         |
| Manufacturer / Brand:            | DAHUA                                                                                                                                                         |
| Guarantee:                       | 3 years                                                                                                                                                       |

#### Front panel:



#### Rear view:



#### In the kit:



Example captures of device interface:





# AHD, HD-CVI, HD-TVI, CVBS, TCP/IP DVR DHI-XVR5116HS-X 16 CHANNELS DAHUA





PACKAGE

Dimensions (L x W x H): 0x0x0 mm Gross Weight: 0 kg