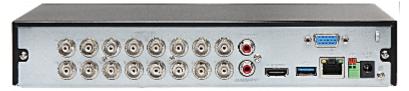

#### Rear view:

# Code: DHI-XVR5116HS-X AHD, HD-CVI, HD-TVI, CVBS, TCP/IP DVR **DHI-XVR5116HS-X** 16 CHANNELS DAHUA

| Standard:                           | AHD, HD-CVI, HD-TVI, CVBS, TCP/IP                                                                                                                                               |
|-------------------------------------|---------------------------------------------------------------------------------------------------------------------------------------------------------------------------------|
| Video inputs:                       | 16 pcs BNC                                                                                                                                                                      |
| Video outputs:                      | 1 pcs HDMI<br>1 pcs VGA                                                                                                                                                         |
| Audio inputs:                       | • 1 pcs - CINCH<br>• 16 - Audio support via coaxial cable, HD-CVI only                                                                                                          |
| Audio outputs:                      | 1 pcs CINCH                                                                                                                                                                     |
| Image compression method:           | H.265 / H.265+ / H.264 / H.264+                                                                                                                                                 |
| Number of compression levels:       | 6                                                                                                                                                                               |
| Image records resolutions:          | • AHD / HD-CVI / HD-TVI :  4M-N - 1280 x 1440 ,  1080p - 1920 x 1080 ,  1080N - 960 x 1080 ,  720p - 1280 x 720 ,  • CVBS :  960H - 960 x 576  • IP :  max. 6 Mpx - 3072 x 2048 |
| Recording speed adjustment:         | 6 Mpx IP @ 1 25 fps<br>4M-N @ 1 15 fps<br>1080p @ 1 15 fps<br>1080N @ 1 25 fps<br>720p @ 1 25 fps<br>960H @ 1 25 fps<br>for each channel                                        |
| Operation modes:                    | 16 x AHD / HD-CVI / HD-TVI / CVBS @ 4M-N / IP + 8 x IP                                                                                                                          |
| Recording modes:                    | Manual, Motion Detection, Schedule                                                                                                                                              |
| Supported hard drives:              | 1 x 10 TB SATA                                                                                                                                                                  |
| External storage devices backup:    | Save single frames and whole records from DVR drive to the USB drive                                                                                                            |
| Searching and playback the records: | Records searching: by time + timeline with record type. Playback: forward, fast, slow, step Advanced searching (to the one second accuracy)                                     |
| Network functions:                  | Network Client Software and IE browser: live view, playback and backup of the records, partial configuration of the recorder parameters                                         |
| Mobile phones support:              | Port no.: 37777 or access by a cloud (P2P)  • Android: Free application DMSS  • iOS (iPhone): Free application DMSS                                                             |
| Alarm inputs / outputs:             | _                                                                                                                                                                               |
| PTZ control:                        | IP Speed Dome Cameras<br>Control compatible with coax PTZ HD-CVI<br>RS-485 - PELCO-D/P                                                                                          |
| Motion Detection:                   | Split the screen into zones : 22 x 18 motion zones                                                                                                                              |
| Main features:                      | Intelligent Image Analysis : crossing the line (tripwire), crossing the line (tripwire), abandoned/missing object, face detection                                               |
| Mouse support:                      | ✓                                                                                                                                                                               |