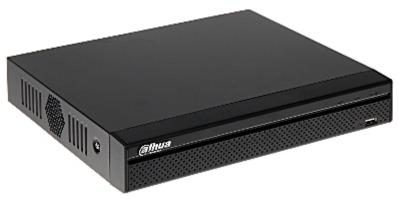

## Code: DHI-XVR5116HS-X AHD, HD-CVI, HD-TVI, CVBS, TCP/IP DVR **DHI-XVR5116HS-X** 16 CHANNELS DAHUA

The DHI-XVR5116HS-X digital recorder with AHD (Analog High Definition), HD-CVI (High Definition Composite Video Interface), HD-TVI (High Definition Transport Video Interface), TCP/IP and CVBS interface is a professional device applicable in surveillance systems.