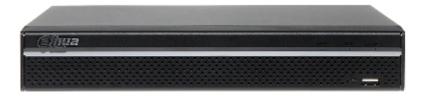

ted languages:             | Polish, English, Czech, Danish, Finnish, French, Greek, Spanish, Dutch, German, Portuguese, Russian, Romanian, Serbian, Slovak, Slovenian, Hungarian, Italian |
| Country of origin:               | China                                                                                                                                                         |
| Manufacturer / Brand:            | DAHUA                                                                                                                                                         |
| Guarantee:                       | 3 years                                                                                                                                                       |

#### Front panel:



#### Rear view:



#### In the kit:



Example captures of device interface:





# AHD, HD-CVI, HD-TVI, CVBS, TCP/IP DVR DHI-XVR5116HS-X 16 CHANNELS DAHUA





PACKAGE

Dimensions (L x W x H): 0x0x0 mm Gross Weight: 0 kg