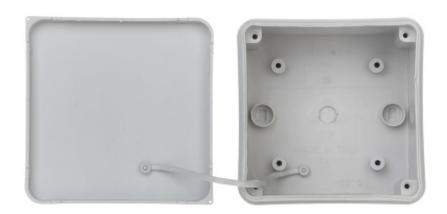

Surface mounting box, insulation, branching, 12-intake with non-threaded cable glands.

Attention! The box has no rubber gasket.

### Rear view:

Bottom view:

Code: PK-103X103
BRANCH JUNCTION BOX WITH CABLE GLANDS PK-103X103

Internal view (after open the enclosure):

Code: PK-103X103
BRANCH JUNCTION BOX WITH CABLE GLANDS PK-103X103