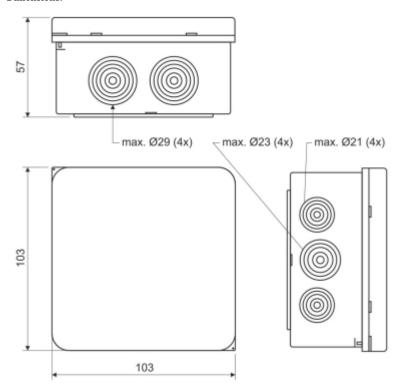

# Code: PK-103X103 BRANCH JUNCTION BOX WITH CABLE GLANDS PK-103X103

| Number of intakes:     | 4 pcs Ø 21 mm<br>4 pcs Ø 23 mm<br>4 pcs Ø 29 mm |
|------------------------|-------------------------------------------------|
| "Index of Protection": | IP65                                            |
| Dimensions:            | 103 x 103 x 57 mm                               |
| Guarantee:             | 2 years                                         |

### Dimensions:

PACKAGE

Dimensions (L x W x H): 0x0x0 mm Gross Weight: 0 kg