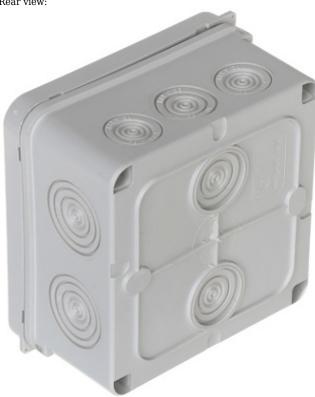

### Rear view:

Bottom view:

Code: PK-103X103
BRANCH JUNCTION BOX WITH CABLE GLANDS PK-103X103

Internal view (after open the enclosure):

Code: PK-103X103
BRANCH JUNCTION BOX WITH CABLE GLANDS PK-103X103