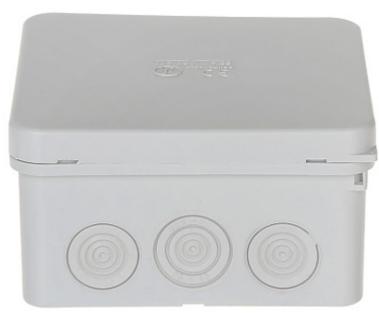

## Code: PK-103X103 BRANCH JUNCTION BOX WITH CABLE GLANDS PK-103X103

Surface mounting box, insulation, branching, 12-intake with non-threaded cable glands.

Attention! The box has no rubber gasket.

# Code: PK-103X103 BRANCH JUNCTION BOX WITH CABLE GLANDS PK-103X103

| Number of intakes:     | 4 pcs Ø 21 mm<br>4 pcs Ø 23 mm<br>4 pcs Ø 29 mm |
|------------------------|-------------------------------------------------|
| "Index of Protection": | IP65                                            |
| Dimensions:            | 103 x 103 x 57 mm                               |
| Guarantee:             | 2 years                                         |