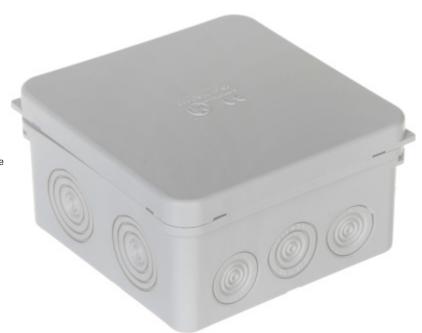

## Code: PK-103X103 BRANCH JUNCTION BOX WITH CABLE GLANDS PK-103X103

Surface mounting box, insulation, branching, 12-intake with non-threaded cable glands.

Attention! The box has no rubber gasket.

# Code: PK-103X103 BRANCH JUNCTION BOX WITH CABLE GLANDS PK-103X103

| Number of intakes:     | 4 pcs Ø 21 mm<br>4 pcs Ø 23 mm<br>4 pcs Ø 29 mm |
|------------------------|-------------------------------------------------|
| "Index of Protection": | IP65                                            |
| Dimensions:            | 103 x 103 x 57 mm                               |
| Guarantee:             | 2 years                                         |