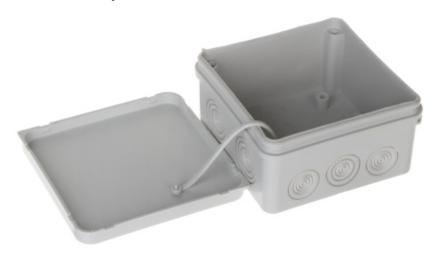

### Rear view:

Bottom view:

Code: PK-103X103
BRANCH JUNCTION BOX WITH CABLE GLANDS PK-103X103

Internal view (after open the enclosure):

Code: PK-103X103
BRANCH JUNCTION BOX WITH CABLE GLANDS PK-103X103