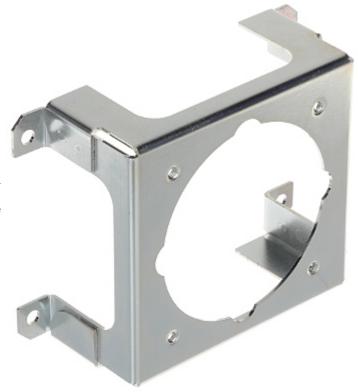

Instrument carrier for mounting 400V, 16A built-in sockets. Suitable for installation inside junction boxes supplied in insulating system sets of series: KUZ-VOI, KUZ-VO. The robust construction. Please remove mounting posts inside the KUZ box prior to the installation.

# 

| Application:             | KUZ-VOI, KUZ-VO                                       |
|--------------------------|-------------------------------------------------------|
| Number of sections:      | 1                                                     |
| Main features:           | for junction boxes     Grounding - via grounding bolt |
| Material:                | Steel - surface finishing ZnCr                        |
| Color:                   | Silver                                                |
| Weight:                  | 0.122 kg                                              |
| Mounting holes distance: | 60 mm                                                 |
| Dimensions:              | 117 x 87 x 42 mm                                      |
| Manufacturer / Brand:    | KOPOS                                                 |
| Guarantee:               | 2 years                                               |