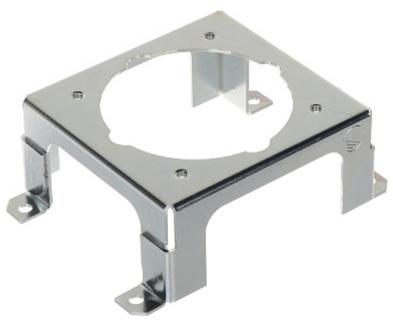

Front view:

# 

| Application:             | KUZ-VOI, KUZ-VO                                       |
|--------------------------|-------------------------------------------------------|
| Number of sections:      | 1                                                     |
| Main features:           | for junction boxes     Grounding - via grounding bolt |
| Material:                | Steel - surface finishing ZnCr                        |
| Color:                   | Silver                                                |
| Weight:                  | 0.122 kg                                              |
| Mounting holes distance: | 60 mm                                                 |
| Dimensions:              | 117 x 87 x 42 mm                                      |
| Manufacturer / Brand:    | KOPOS                                                 |
| Guarantee:               | 2 years                                               |