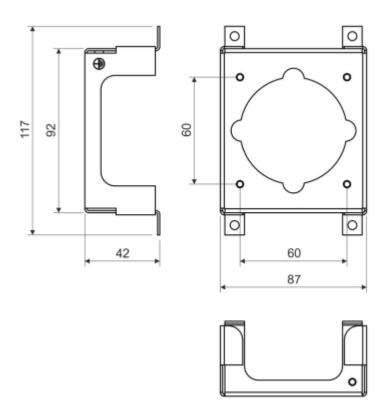

# 

| Application:             | KUZ-VOI, KUZ-VO                                       |
|--------------------------|-------------------------------------------------------|
| Number of sections:      | 1                                                     |
| Main features:           | for junction boxes     Grounding - via grounding bolt |
| Material:                | Steel - surface finishing ZnCr                        |
| Color:                   | Silver                                                |
| Weight:                  | 0.122 kg                                              |
| Mounting holes distance: | 60 mm                                                 |
| Dimensions:              | 117 x 87 x 42 mm                                      |
| Manufacturer / Brand:    | KOPOS                                                 |
| Guarantee:               | 2 years                                               |

Front view:

# 

Side view:

Dimensions: