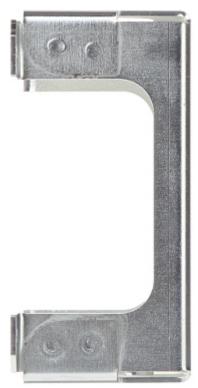

# 

Side view:

Dimensions:

# 

| Application:             | KUZ-VOI, KUZ-VO                                       |
|--------------------------|-------------------------------------------------------|
| Number of sections:      | 1                                                     |
| Main features:           | for junction boxes     Grounding - via grounding bolt |
| Material:                | Steel - surface finishing ZnCr                        |
| Color:                   | Silver                                                |
| Weight:                  | 0.122 kg                                              |
| Mounting holes distance: | 60 mm                                                 |
| Dimensions:              | 117 x 87 x 42 mm                                      |
| Manufacturer / Brand:    | KOPOS                                                 |
| Guarantee:               | 2 years                                               |