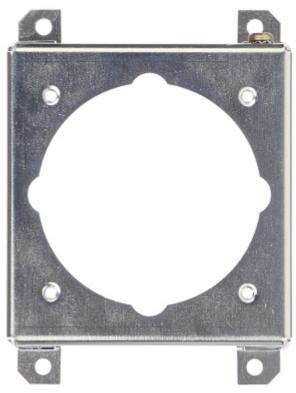

# 

| Application:             | KUZ-VOI, KUZ-VO                                       |
|--------------------------|-------------------------------------------------------|
| Number of sections:      | 1                                                     |
| Main features:           | for junction boxes     Grounding - via grounding bolt |
| Material:                | Steel - surface finishing ZnCr                        |
| Color:                   | Silver                                                |
| Weight:                  | 0.122 kg                                              |
| Mounting holes distance: | 60 mm                                                 |
| Dimensions:              | 117 x 87 x 42 mm                                      |
| Manufacturer / Brand:    | KOPOS                                                 |
| Guarantee:               | 2 years                                               |