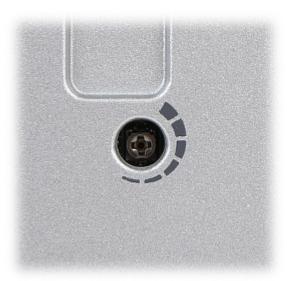

2024-04-25

DS-KIS202

Rear view:

Connectors:

Volume adjustment:

In the kit:

PACKAGE

Dimensions (L x W x H): 0x0x0 mm Gross Weight: 0 kg