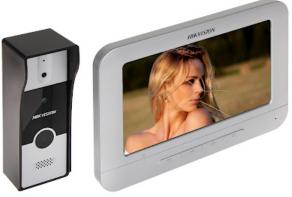

Video Doorphone set of the Hikvision brand with a door station mounted in a surface housing and a 7" colored screen. The DS-KIS202 doesn't need any additional configuration (after connecting according to the diagram the device is ready to operate). ATTENTION! The device does not support the HIKVISION IP system.

DELTA-OPTI Monika Matysiak; https://www.delta.poznan.pl POL; 60-713 Poznań; Graniczna 10 e-mail: delta-opti@delta.poznan.pl; tel: +(48) 61 864 69 60

DS-KIS202

| DOOR STATION:              |                                                                                                                                                                                                                                |
|----------------------------|--------------------------------------------------------------------------------------------------------------------------------------------------------------------------------------------------------------------------------|
| Sensor:                    | 1/4 " CMOS                                                                                                                                                                                                                     |
| IR illuminator:            | ~                                                                                                                                                                                                                              |
| proximity reader built-in: | -                                                                                                                                                                                                                              |
| Video output:              | 1 Vpp, CVBS - pair of wires<br>compatible with HIKVISION analog video door-phone system                                                                                                                                        |
| Operation temp:            | -30 °C 60 °C                                                                                                                                                                                                                   |
| Power supply:              | 12 V DC                                                                                                                                                                                                                        |
| Power consumption:         | $\leq$ 3 W (operation)                                                                                                                                                                                                         |
| Main features:             | <ul><li> Relay output</li><li> 4-wire cable installation : 5 m (included)</li></ul>                                                                                                                                            |
| Housing:                   | Aluminum / Plastic, Waterproof                                                                                                                                                                                                 |
| Color:                     | Black / Silver                                                                                                                                                                                                                 |
| "Index of Protection":     | IP65                                                                                                                                                                                                                           |
| Weight:                    | 0.15 kg                                                                                                                                                                                                                        |
| Dimensions:                | 135 x 49 x 41 mm                                                                                                                                                                                                               |
| INDOOR PANEL:              |                                                                                                                                                                                                                                |
| Shield:                    | 7 " TFT-LCD color matrix                                                                                                                                                                                                       |
| Resolution:                | 800 x 480                                                                                                                                                                                                                      |
| Main features:             | <ul> <li>Plug &amp; Play,</li> <li>Ultra-flat hands-free monitor, with speakerphone,</li> <li>Smooth volume control,</li> <li>Microphone built-in,</li> <li>Speakers built-in,</li> <li>Bidirectional communication</li> </ul> |
| Power supply:              | 12 V DC                                                                                                                                                                                                                        |
| Max. current:              | 420 mA                                                                                                                                                                                                                         |
| Power consumption:         | $\leq 5 \text{ W}$                                                                                                                                                                                                             |
| Operation temp:            | -10 °C 55 °C                                                                                                                                                                                                                   |
| Weight:                    | 0.278 kg                                                                                                                                                                                                                       |
| Dimensions:                | 196 x 133 x 18 mm                                                                                                                                                                                                              |
| Manufacturer / Brand:      | Hikvision                                                                                                                                                                                                                      |
| SAP Code:                  | 305300619                                                                                                                                                                                                                      |
| Guarantee:                 | 3 years                                                                                                                                                                                                                        |