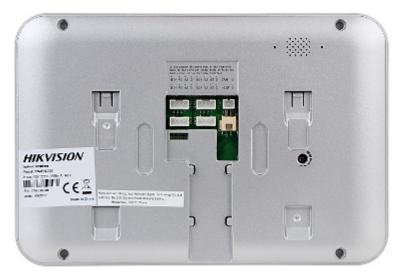

2024-04-25

DS-KIS202

Rear view:

Connectors:

Volume adjustment:

In the kit:

PACKAGE

Dimensions (L x W x H): 0x0x0 mm Gross Weight: 0 kg