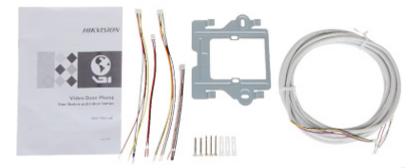

2024-04-25

DS-KIS202

Rear view:

Connectors:

Volume adjustment:

In the kit:

PACKAGE

Dimensions (L x W x H): 0x0x0 mm Gross Weight: 0 kg