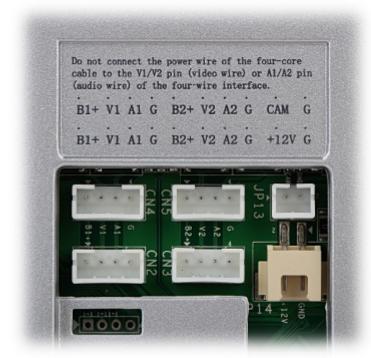

2024-04-25

DS-KIS202

Rear view:

Connectors:

Volume adjustment:

In the kit:

PACKAGE

Dimensions (L x W x H): 0x0x0 mm Gross Weight: 0 kg