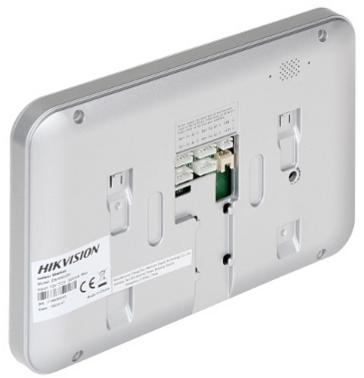

2024-04-25

DS-KIS202

Rear view:

Connectors:

Volume adjustment:

In the kit:

PACKAGE

Dimensions (L x W x H): 0x0x0 mm Gross Weight: 0 kg