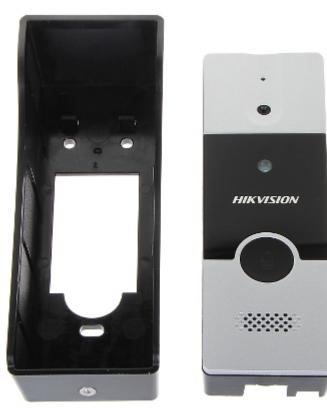

Door station: Front view:

Side view:

Particular elements:

Rear view:

Connectors:

INDOOR PANEL: Front view:

DELTA-OPTI Monika Matysiak; https://www.delta.poznan.pl POL; 60-713 Poznań; Graniczna 10 e-mail: delta-opti@delta.poznan.pl; tel: +(48) 61 864 69 60