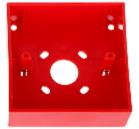

Front view:

Code: DS-K7PEB
CONVENTIONAL MANUAL CALL POINT DS-K7PEB Hikvision

Mounting side view:

View after remove the cover:

Code: DS-K7PEB
CONVENTIONAL MANUAL CALL POINT **DS-K7PEB** Hikvision

In the kit: