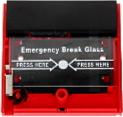

Code: DS-K7PEB
CONVENTIONAL MANUAL CALL POINT DS-K7PEB Hikvision

This button is a device designed to instantly trigger the alarm and (or) initiate the procedure of reporting an emergency situation in protected facility to the monitoring station.

| Main features:        | <ul> <li>Membrane type: glass pane for single use</li> <li>A key enabling an alarm test is included in the set</li> <li>Output: NO/NC</li> <li>Max. current: 3 A @ 36 V</li> </ul> |
|-----------------------|------------------------------------------------------------------------------------------------------------------------------------------------------------------------------------|
| Glass dimensions:     | 76 x 40 x 2 mm                                                                                                                                                                     |
| Power supply:         | _                                                                                                                                                                                  |
| Operation temp:       | -10 °C 55 °C                                                                                                                                                                       |
| Weight:               | 0.13 kg                                                                                                                                                                            |
| Dimensions:           | 87 x 87 x 51 mm                                                                                                                                                                    |
| SAP Code:             | 302901047                                                                                                                                                                          |
| Manufacturer / Brand: | Hikvision                                                                                                                                                                          |
| Guarantee:            | 3 years                                                                                                                                                                            |

Front view:

Code: DS-K7PEB
CONVENTIONAL MANUAL CALL POINT DS-K7PEB Hikvision

Mounting side view:

View after remove the cover:

Code: DS-K7PEB
CONVENTIONAL MANUAL CALL POINT **DS-K7PEB** Hikvision

In the kit: