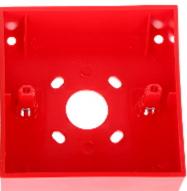

Front view:

Code: DS-K7PEB
CONVENTIONAL MANUAL CALL POINT DS-K7PEB Hikvision

Mounting side view:

View after remove the cover:

Code: DS-K7PEB
CONVENTIONAL MANUAL CALL POINT **DS-K7PEB** Hikvision

In the kit: