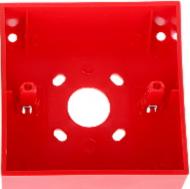

Front view:

Code: DS-K7PEB
CONVENTIONAL MANUAL CALL POINT DS-K7PEB Hikvision

Mounting side view:

View after remove the cover:

Code: DS-K7PEB
CONVENTIONAL MANUAL CALL POINT **DS-K7PEB** Hikvision

In the kit: