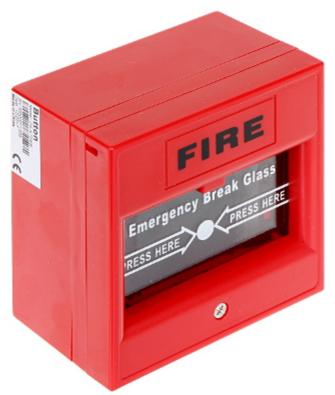

Front view:

Code: DS-K7PEB
CONVENTIONAL MANUAL CALL POINT DS-K7PEB Hikvision

Mounting side view:

View after remove the cover:

Code: DS-K7PEB
CONVENTIONAL MANUAL CALL POINT **DS-K7PEB** Hikvision

In the kit: