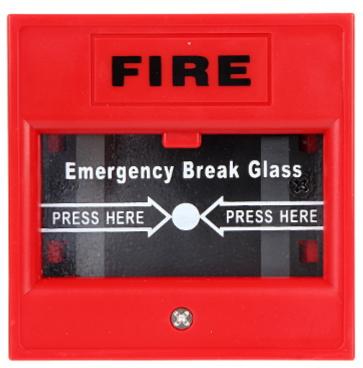

Front view:

Code: DS-K7PEB
CONVENTIONAL MANUAL CALL POINT DS-K7PEB Hikvision

Mounting side view:

View after remove the cover:

Code: DS-K7PEB
CONVENTIONAL MANUAL CALL POINT **DS-K7PEB** Hikvision

In the kit: