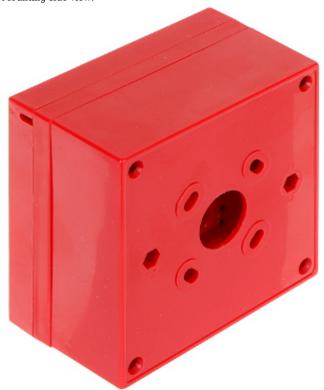

Front view:

Code: DS-K7PEB
CONVENTIONAL MANUAL CALL POINT DS-K7PEB Hikvision

Mounting side view:

View after remove the cover:

Code: DS-K7PEB
CONVENTIONAL MANUAL CALL POINT **DS-K7PEB** Hikvision

In the kit: