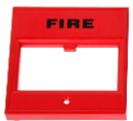

Front view:

Code: DS-K7PEB
CONVENTIONAL MANUAL CALL POINT DS-K7PEB Hikvision

Mounting side view:

View after remove the cover:

Code: DS-K7PEB
CONVENTIONAL MANUAL CALL POINT **DS-K7PEB** Hikvision

In the kit: