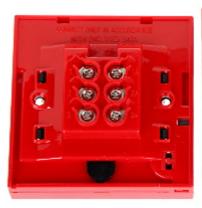

Front view:

Code: DS-K7PEB
CONVENTIONAL MANUAL CALL POINT DS-K7PEB Hikvision

Mounting side view:

View after remove the cover:

Code: DS-K7PEB
CONVENTIONAL MANUAL CALL POINT **DS-K7PEB** Hikvision

In the kit: