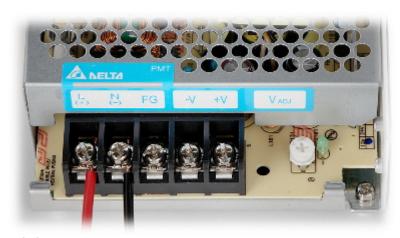

Internal view of the housing:

Connectors:

Code: DS-KAW50-1 SWITCHING ADAPTER **DS-KAW50-1** Hikvision

In the kit:

PACKAGE

Dimensions (L x W x H): 0x0x0 mm

Gross Weight: 0 kg

6/6