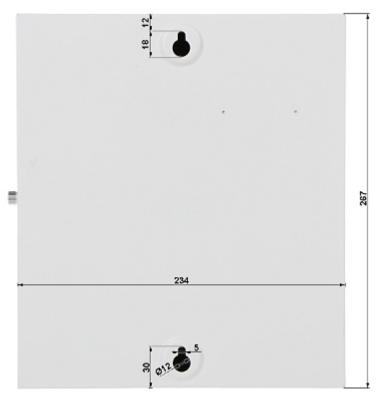

| Adapter type:                          | Switching                                                                                             |
|----------------------------------------|-------------------------------------------------------------------------------------------------------|
| Output voltage:                        | 12 V DC                                                                                               |
| Output voltage adjustment:             | 11 14 V DC                                                                                            |
| Max. output current (total):           | 4.17 A                                                                                                |
| Max. output current for single output: | 4.17 A                                                                                                |
| LED indication:                        | >                                                                                                     |
| Input voltage:                         | 100 V 240 V AC                                                                                        |
| Power:                                 | 50 W                                                                                                  |
| Number of outputs:                     | 1                                                                                                     |
| Connector type:                        | screw terminals                                                                                       |
| Main features:                         | <ul><li>Short-circuit protection</li><li>Overload protection</li><li>Overvoltage protection</li></ul> |
| Housing type:                          | Metal, wall-mounted                                                                                   |
| Weight:                                | 1.86 kg                                                                                               |
| Dimensions:                            | 267 x 244 x 81 mm                                                                                     |
| Manufacturer / Brand:                  | Hikvision                                                                                             |
| SAP Code:                              | 305300178                                                                                             |

Code: DS-KAW50-1 SWITCHING ADAPTER **DS-KAW50-1** Hikvision

Guarantee: 3 years

Code: DS-KAW50-1 SWITCHING ADAPTER **DS-KAW50-1** Hikvision

Rear view:

Code: DS-KAW50-1 SWITCHING ADAPTER **DS-KAW50-1** Hikvision