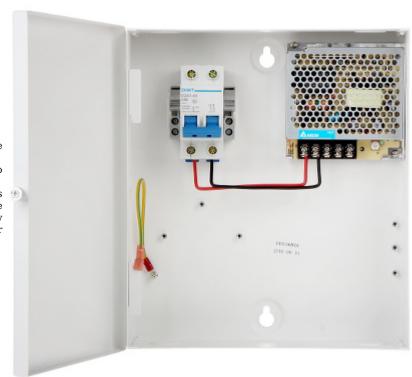

Internal view of the housing:

Connectors:

Code: DS-KAW50-1 SWITCHING ADAPTER **DS-KAW50-1** Hikvision

In the kit:

PACKAGE

Dimensions (L x W x H): 0x0x0 mm

Gross Weight: 0 kg

6/6

Power adapter is equipped with aesthetic, solidly made metal casing box.

The power adapter is dedicated to work with video intercoms and internal panels of the Hikvision brand. Attention! If the power adaptor is using for continuous work (24H) the rated current of the adaptor should be less than 80% of the maximal current. Please pay attention for proper cooling conditions of the power adaptor during work!

| Adapter type:                          | Switching                                                                                             |
|----------------------------------------|-------------------------------------------------------------------------------------------------------|
| Output voltage:                        | 12 V DC                                                                                               |
| Output voltage adjustment:             | 11 14 V DC                                                                                            |
| Max. output current (total):           | 4.17 A                                                                                                |
| Max. output current for single output: | 4.17 A                                                                                                |
| LED indication:                        | >                                                                                                     |
| Input voltage:                         | 100 V 240 V AC                                                                                        |
| Power:                                 | 50 W                                                                                                  |
| Number of outputs:                     | 1                                                                                                     |
| Connector type:                        | screw terminals                                                                                       |
| Main features:                         | <ul><li>Short-circuit protection</li><li>Overload protection</li><li>Overvoltage protection</li></ul> |
| Housing type:                          | Metal, wall-mounted                                                                                   |
| Weight:                                | 1.86 kg                                                                                               |
| Dimensions:                            | 267 x 244 x 81 mm                                                                                     |
| Manufacturer / Brand:                  | Hikvision                                                                                             |
| SAP Code:                              | 305300178                                                                                             |