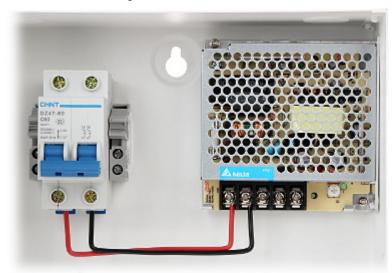

Internal view of the housing:

Connectors:

Code: DS-KAW50-1 SWITCHING ADAPTER **DS-KAW50-1** Hikvision

In the kit:

PACKAGE

Dimensions (L x W x H): 0x0x0 mm

Gross Weight: 0 kg

6/6