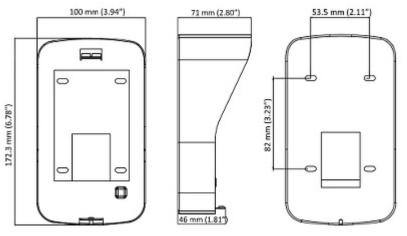

## User Manual Code: DS-KAB03-V SURFACE HOUSING DS-KAB03-V Hikvision

| Material:             | Stainless steel   |
|-----------------------|-------------------|
| Application:          | DS-KV8102-IP/VP   |
| Color:                | Light gray        |
| Weight:               | 0.381 kg          |
| External dimensions:  | 172 x 100 x 71 mm |
| Manufacturer / Brand: | Hikvision         |
| SAP Code:             | 305700195         |
| Guarantee:            | 3 years           |

## Front view:

Side view:

Dimensions:

PACKAGE

| Dimensions (L x W x H): 0x0x0 mm | Gross Weight: 0 kg |
|----------------------------------|--------------------|
|----------------------------------|--------------------|