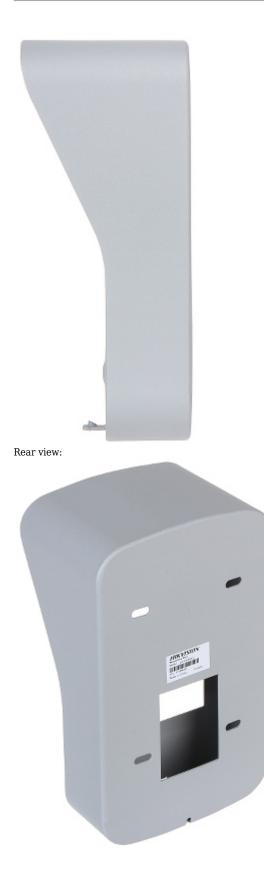

## Front view:

Side view:

Dimensions:

PACKAGE

| Dimensions (L x W x H): 0x0x0 mm | Gross Weight: 0 kg |
|----------------------------------|--------------------|
|----------------------------------|--------------------|