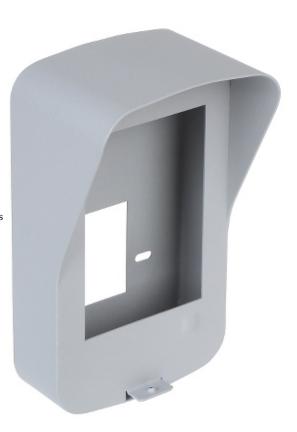

## User Manual Code: DS-KAB03-V SURFACE HOUSING DS-KAB03-V Hikvision

| Material:             | Stainless steel   |
|-----------------------|-------------------|
| Application:          | DS-KV8102-IP/VP   |
| Color:                | Light gray        |
| Weight:               | 0.381 kg          |
| External dimensions:  | 172 x 100 x 71 mm |
| Manufacturer / Brand: | Hikvision         |
| SAP Code:             | 305700195         |
| Guarantee:            | 3 years           |

## Front view:

Side view:

Dimensions:

PACKAGE

| Dimensions (L x W x H): 0x0x0 mm | Gross Weight: 0 kg |
|----------------------------------|--------------------|
|----------------------------------|--------------------|