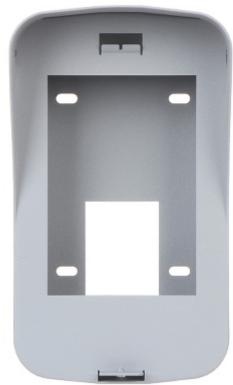

## Front view:

Side view:

Dimensions:

PACKAGE

| Dimensions (L x W x H): 0x0x0 mm | Gross Weight: 0 kg |
|----------------------------------|--------------------|
|----------------------------------|--------------------|