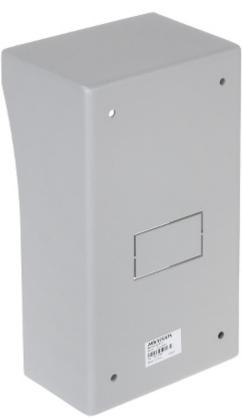

### Front view:

Side view:

DS-KAB02

Code: DS-KAB02 SURFACE HOUSING **DS-KAB02** Hikvision

Rear view:

Code: DS-KAB02 SURFACE HOUSING **DS-KAB02** Hikvision