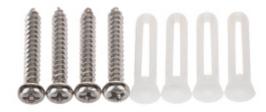

### Dimensions:

In the kit:

Code: DS-KAB02 SURFACE HOUSING **DS-KAB02** Hikvision

**PACKAGE** 

Dimensions (L x W x H): 0x0x0 mm

Gross Weight: 0 kg