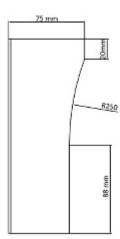

### Front view:

Side view:

DS-KAB02

Code: DS-KAB02 SURFACE HOUSING **DS-KAB02** Hikvision

Rear view:

Code: DS-KAB02 SURFACE HOUSING **DS-KAB02** Hikvision

### Dimensions:

In the kit:

Code: DS-KAB02 SURFACE HOUSING **DS-KAB02** Hikvision

**PACKAGE** 

Dimensions (L x W x H): 0x0x0 mm

Gross Weight: 0 kg