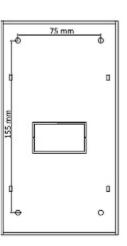

### Front view:

Side view:

DS-KAB02

Code: DS-KAB02 SURFACE HOUSING **DS-KAB02** Hikvision

Rear view:

Code: DS-KAB02 SURFACE HOUSING **DS-KAB02** Hikvision

### Dimensions:

In the kit:

Code: DS-KAB02 SURFACE HOUSING **DS-KAB02** Hikvision

**PACKAGE** 

Dimensions (L x W x H): 0x0x0 mm

Gross Weight: 0 kg