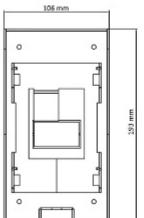

### Front view:

Side view:

DS-KAB02

Code: DS-KAB02 SURFACE HOUSING **DS-KAB02** Hikvision

Rear view:

Code: DS-KAB02 SURFACE HOUSING **DS-KAB02** Hikvision

### Dimensions:

In the kit:

Code: DS-KAB02 SURFACE HOUSING **DS-KAB02** Hikvision

**PACKAGE** 

Dimensions (L x W x H): 0x0x0 mm

Gross Weight: 0 kg