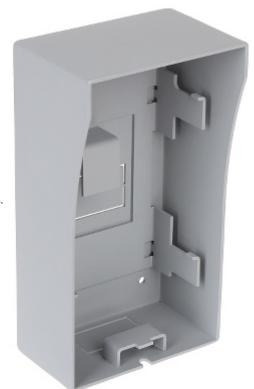

### Front view:

Side view:

DS-KAB02

Code: DS-KAB02 SURFACE HOUSING **DS-KAB02** Hikvision

Rear view:

Code: DS-KAB02 SURFACE HOUSING **DS-KAB02** Hikvision