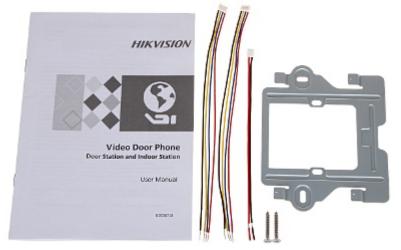

In the kit:

PACKAGE

Dimensions (L x W x H): 0x0x0 mm Gross Weight: 0 kg

DELTA-OPTI Monika Matysiak; https://www.delta.poznan.pl POL; 60-713 Poznań; Graniczna 10 e-mail: delta-opti@delta.poznan.pl; tel: +(48) 61 864 69 60