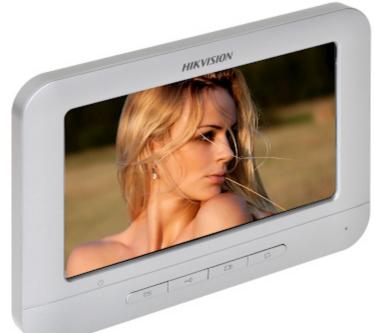

The DS-KH2220 is designed to cooperation with video doorphones and panels working in analog HIKVISION system. ATTENTION! The device does not support the HIKVISION IP system.

| Compatibility:        | compatible with HIKVISION analog video door-phone system                                                                                                                                                                         |
|-----------------------|----------------------------------------------------------------------------------------------------------------------------------------------------------------------------------------------------------------------------------|
| Shield:               | 7 " TFT-LCD color matrix                                                                                                                                                                                                         |
| Resolution:           | 800 x 480                                                                                                                                                                                                                        |
| Main features:        | <ul> <li>Plug &amp; Play,</li> <li>Ultra-flat hands-free monitor, with speakerphone,</li> <li>Smooth volume control,</li> <li>Microphone built-in,</li> <li>Speakers built-in,</li> <li>Bidirectional communication ,</li> </ul> |
| Power supply:         | 12 V DC                                                                                                                                                                                                                          |
| Max. current:         | 420 mA                                                                                                                                                                                                                           |
| Power consumption:    | ≤ 5 W                                                                                                                                                                                                                            |
| Operation temp:       | -10 °C 55 °C                                                                                                                                                                                                                     |
| Weight:               | 0.278 kg                                                                                                                                                                                                                         |
| Dimensions:           | 196 x 133 x 18 mm                                                                                                                                                                                                                |
| Manufacturer / Brand: | Hikvision                                                                                                                                                                                                                        |
| SAP Code:             | 305300673                                                                                                                                                                                                                        |
| Guarantee:            | 3 years                                                                                                                                                                                                                          |

Front view:

Mounting side view:

DELTA-OPTI Monika Matysiak; https://www.delta.poznan.pl POL; 60-713 Poznań; Graniczna 10 e-mail: delta-opti@delta.poznan.pl; tel: +(48) 61 864 69 60

2024-04-23

Connectors:

Volume adjustment: