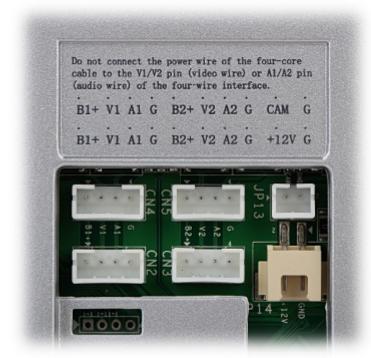

Front view:

Mounting side view:

DELTA-OPTI Monika Matysiak; https://www.delta.poznan.pl POL; 60-713 Poznań; Graniczna 10 e-mail: delta-opti@delta.poznan.pl; tel: +(48) 61 864 69 60

2024-04-23

Connectors:

Volume adjustment: