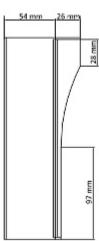

# User Manual

Code: DS-KAB01
SURFACE HOUSING **DS-KAB01** Hikvision

Side view:

Rear view: