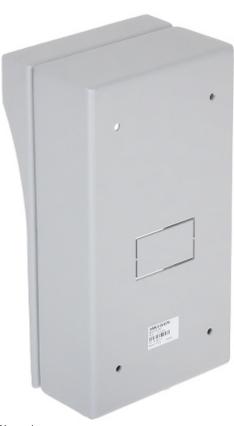

separate part of the housing.



User Manual
Code: DS-KAB01
SURFACE HOUSING DS-KAB01 Hikvision

| Material:             | Stainless steel SUS201, SGCC |
|-----------------------|------------------------------|
| Application:          | DS-KV8X02-IM                 |
| Color:                | Light gray                   |
| Weight:               | 1.356 kg                     |
| External dimensions:  | 212 x 115 x 80 mm            |
| Manufacturer / Brand: | Hikvision                    |
| SAP Code:             | 305700159                    |
| Guarantee:            | 3 years                      |

### Front view:





# User Manual

Code: DS-KAB01
SURFACE HOUSING **DS-KAB01** Hikvision





Side view:



Rear view:



# User Manual

Code: DS-KAB01 SURFACE HOUSING DS-KAB01 Hikvision



### Dimensions:







PACKAGE

Dimensions (L x W x H): 0x0x0 mm Gross Weight: 0 kg