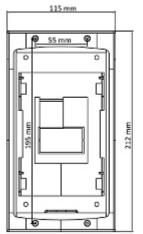

# User Manual

Code: DS-KAB01
SURFACE HOUSING **DS-KAB01** Hikvision

Side view:

Rear view: