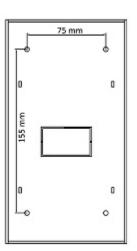

# User Manual

Code: DS-KAB01
SURFACE HOUSING **DS-KAB01** Hikvision

Side view:

Rear view: