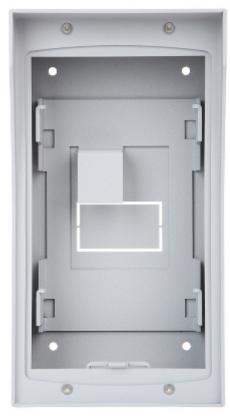

### Front view:

The surface mounting box with rain-shield is dedicated to the DS-KV8X02-IM series devices. The rain-shield is a separate part of the housing.

User Manual
Code: DS-KAB01
SURFACE HOUSING DS-KAB01 Hikvision

| Material:             | Stainless steel SUS201, SGCC |
|-----------------------|------------------------------|
| Application:          | DS-KV8X02-IM                 |
| Color:                | Light gray                   |
| Weight:               | 1.356 kg                     |
| External dimensions:  | 212 x 115 x 80 mm            |
| Manufacturer / Brand: | Hikvision                    |
| SAP Code:             | 305700159                    |
| Guarantee:            | 3 years                      |