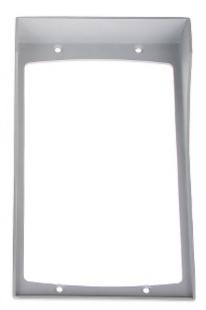

# User Manual

Code: DS-KAB01
SURFACE HOUSING **DS-KAB01** Hikvision

Side view:

Rear view: