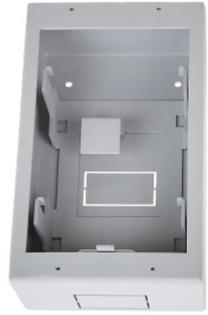

# User Manual

Code: DS-KAB01
SURFACE HOUSING **DS-KAB01** Hikvision

Side view:

Rear view: