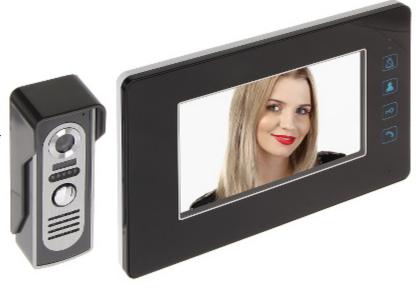

Code: VD-M75B VIDEO DOORPHONE KIT **VD-M75B** 

Code: VD-M75B VIDEO DOORPHONE KIT **VD-M75B** 

Video Doorphone is mounted in a surface housing. The equipment opens the door as long as the button on the control panel is held down (to increase the duration of the button, a timed relay must be inserted into the circuit)