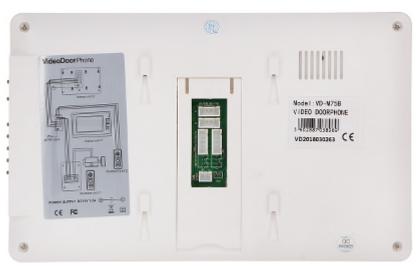

Rear view:

Code: VD-M75B VIDEO DOORPHONE KIT **VD-M75B** 

In the kit:

PACKAGE

Dimensions (L x W x H): 0x0x0 mm

Gross Weight: 0 kg