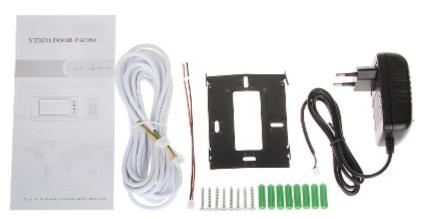

Rear view:

Code: VD-M75B VIDEO DOORPHONE KIT **VD-M75B** 

In the kit:

PACKAGE

Dimensions (L x W x H): 0x0x0 mm

Gross Weight: 0 kg