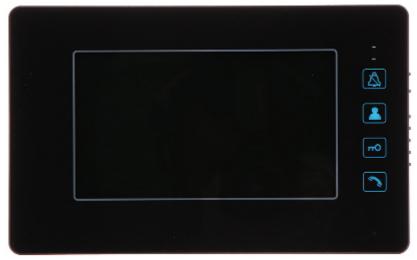

Door station: Front view:

Rear view:

Code: VD-M75B VIDEO DOORPHONE KIT **VD-M75B** 

Code: VD-M75B VIDEO DOORPHONE KIT **VD-M75B** 

INDOOR PANEL: Front view:

Monitor control keys:

User Manual
Code: VD-M75B
VIDEO DOORPHONE KIT VD-M75B