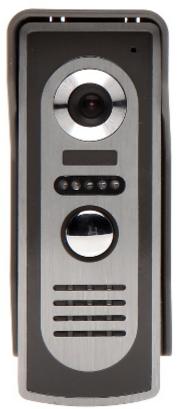

Door station: Front view:

Rear view:

Code: VD-M75B VIDEO DOORPHONE KIT **VD-M75B** 

Code: VD-M75B VIDEO DOORPHONE KIT **VD-M75B** 

INDOOR PANEL: Front view:

Monitor control keys:

User Manual
Code: VD-M75B
VIDEO DOORPHONE KIT VD-M75B