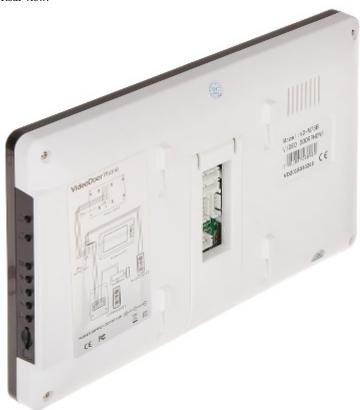

Rear view:

Code: VD-M75B VIDEO DOORPHONE KIT **VD-M75B** 

In the kit:

PACKAGE

Dimensions (L x W x H): 0x0x0 mm

Gross Weight: 0 kg