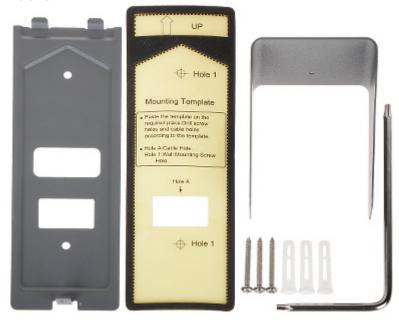

|
| Dimensions:                | 145 x 49 x 27 mm                                                                     |
| Manufacturer / Brand:      | Hikvision                                                                            |
| SAP Code:                  | 305300759                                                                            |



Code: DS-KB2421-IM
VIDEO DOORPHONE **DS-KB2421-IM** Hikvision

Guarantee: 3 years



Side view:



Code: DS-KB2421-IM
VIDEO DOORPHONE **DS-KB2421-IM** Hikvision



Mounting side view:



Code: DS-KB2421-IM
VIDEO DOORPHONE **DS-KB2421-IM** Hikvision



### Connectors:



#### Connectors description:





Code: DS-KB2421-IM
VIDEO DOORPHONE **DS-KB2421-IM** Hikvision

### In the kit:



PACKAGE

Dimensions (L x W x H): 0x0x0 mm

Gross Weight: 0 kg