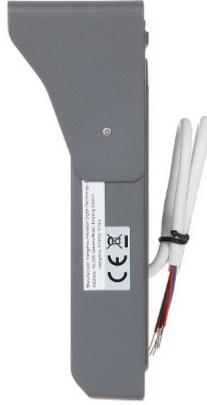

Code: DS-KB2421-IM
VIDEO DOORPHONE **DS-KB2421-IM** Hikvision

Guarantee: 3 years

Side view:

Code: DS-KB2421-IM
VIDEO DOORPHONE **DS-KB2421-IM** Hikvision

Mounting side view:

Code: DS-KB2421-IM
VIDEO DOORPHONE **DS-KB2421-IM** Hikvision