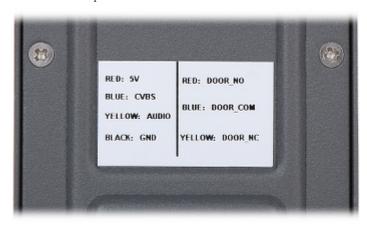

### Connectors:

#### Connectors description:

Code: DS-KB2421-IM
VIDEO DOORPHONE **DS-KB2421-IM** Hikvision