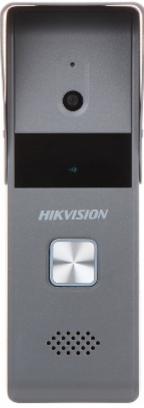

Code: DS-KB2421-IM
VIDEO DOORPHONE **DS-KB2421-IM** Hikvision

HIKVISION HIKVISION

Video Doorphone is mounted in a surface housing. The DS-KB2421-IM is designed to cooperation with video doorphones and panels working in analog HIKVISION system.

ATTENTION! The device does not support the HIKVISION IP system.

| Sensor:                    | 1/4 " CMOS                                                                           |
|----------------------------|--------------------------------------------------------------------------------------|
| IR illuminator:            | ~                                                                                    |
| proximity reader built-in: | _                                                                                    |
| Video output:              | 1 Vpp, CVBS - pair of wires compatible with HIKVISION analog video door-phone system |
| Operation temp:            | -30 °C 70 °C                                                                         |
| Power supply:              | 12 V DC                                                                              |
| Power consumption:         | ≤ 5 W (operation)                                                                    |
| Main features:             | Relay output     4-wire cable installation                                           |
| Housing:                   | Metal, Waterproof                                                                    |
| Color:                     | Graphite                                                                             |
| "Index of Protection":     | IP65                                                                                 |
| Weight:                    | 0.46 kg                                                                              |
| Dimensions:                | 145 x 49 x 27 mm                                                                     |
| Manufacturer / Brand:      | Hikvision                                                                            |
| SAP Code:                  | 305300759                                                                            |