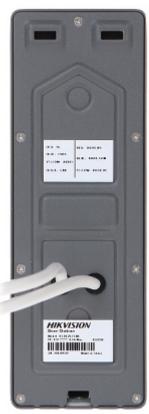

### Connectors:

#### Connectors description:

Code: DS-KB2421-IM
VIDEO DOORPHONE **DS-KB2421-IM** Hikvision