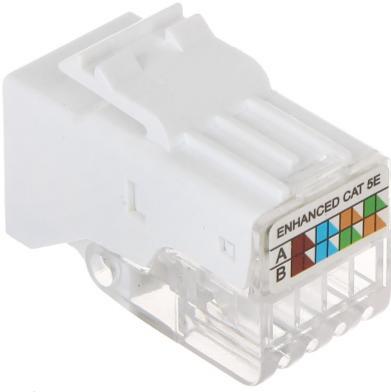

Code: FX-RJ45-59 KEYSTONE CONNECTOR **FX-RJ45-59** 

| Connector type: | RJ-45 socket                                                                                                                             |
|-----------------|------------------------------------------------------------------------------------------------------------------------------------------|
| Color:          | White                                                                                                                                    |
| Wire mounting:  | KRONE quick-connector - Fastening from the rear (longitudinal), latch, tilt                                                              |
| Application:    | Patch panel Keystone,     UTP cat. 5                                                                                                     |
| Impedance:      | 100 Ω                                                                                                                                    |
| Material:       | PET                                                                                                                                      |
| Main features:  | <ul> <li>Very easy and quick installation without any tools</li> <li>Corrosion resistance</li> <li>Keystone assembly standard</li> </ul> |
| Weight:         | 0.007 kg                                                                                                                                 |
| Dimensions:     | 14 x 22 x 31 mm (W x H x D)                                                                                                              |
| Guarantee:      | 2 years                                                                                                                                  |