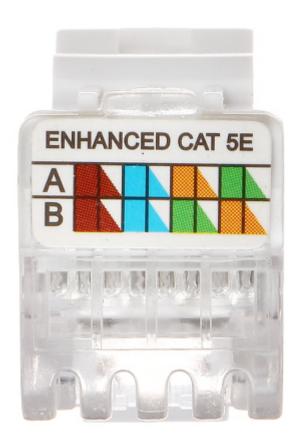

Code: FX-RJ45-59 KEYSTONE CONNECTOR **FX-RJ45-59** 

| Connector type: | RJ-45 socket                                                                                                                             |
|-----------------|------------------------------------------------------------------------------------------------------------------------------------------|
| Color:          | White                                                                                                                                    |
| Wire mounting:  | KRONE quick-connector - Fastening from the rear (longitudinal), latch, tilt                                                              |
| Application:    | Patch panel Keystone,     UTP cat. 5                                                                                                     |
| Impedance:      | 100 Ω                                                                                                                                    |
| Material:       | PET                                                                                                                                      |
| Main features:  | <ul> <li>Very easy and quick installation without any tools</li> <li>Corrosion resistance</li> <li>Keystone assembly standard</li> </ul> |
| Weight:         | 0.007 kg                                                                                                                                 |
| Dimensions:     | 14 x 22 x 31 mm (W x H x D)                                                                                                              |
| Guarantee:      | 2 years                                                                                                                                  |