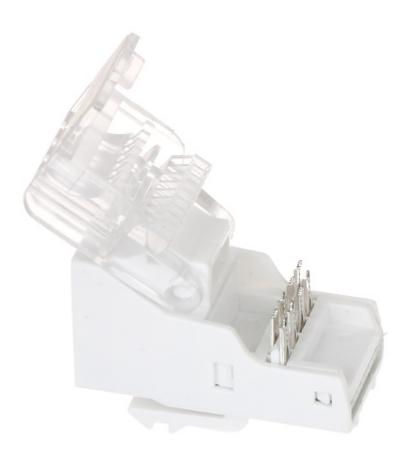

Internal view:

User Manual
Code: FX-RJ45-59
KEYSTONE CONNECTOR FX-RJ45-59

Code: FX-RJ45-59 KEYSTONE CONNECTOR **FX-RJ45-59** 

Code: FX-RJ45-59 KEYSTONE CONNECTOR **FX-RJ45-59** 

PACKAGE

Dimensions (L x W x H): 0x0x0 mm