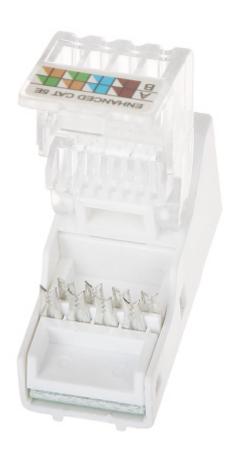

Internal view:

User Manual
Code: FX-RJ45-59
KEYSTONE CONNECTOR FX-RJ45-59

Code: FX-RJ45-59 KEYSTONE CONNECTOR **FX-RJ45-59** 

Code: FX-RJ45-59 KEYSTONE CONNECTOR **FX-RJ45-59** 

PACKAGE

Dimensions (L x W x H): 0x0x0 mm