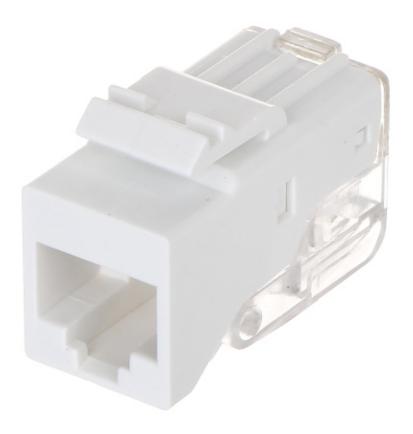

Code: FX-RJ45-59 KEYSTONE CONNECTOR **FX-RJ45-59** 

Code: FX-RJ45-59 KEYSTONE CONNECTOR **FX-RJ45-59** 

| Connector type: | RJ-45 socket                                                                                                                             |
|-----------------|------------------------------------------------------------------------------------------------------------------------------------------|
| Color:          | White                                                                                                                                    |
| Wire mounting:  | KRONE quick-connector - Fastening from the rear (longitudinal), latch, tilt                                                              |
| Application:    | Patch panel Keystone,     UTP cat. 5                                                                                                     |
| Impedance:      | 100 Ω                                                                                                                                    |
| Material:       | PET                                                                                                                                      |
| Main features:  | <ul> <li>Very easy and quick installation without any tools</li> <li>Corrosion resistance</li> <li>Keystone assembly standard</li> </ul> |
| Weight:         | 0.007 kg                                                                                                                                 |
| Dimensions:     | 14 x 22 x 31 mm (W x H x D)                                                                                                              |
| Guarantee:      | 2 years                                                                                                                                  |