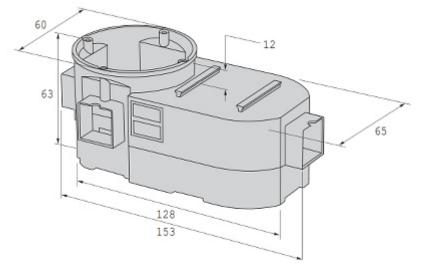

| Main features:           | <ul> <li>Flush-mounted, serial, deep, for special electrical and electronic equipment</li> <li>The ability to combine boxes</li> <li>flammability index : 960 °C</li> <li>4 fixing points</li> <li>2 Mounting screws - included</li> <li>Guides for attaching the TS35 rail</li> </ul> |
|--------------------------|----------------------------------------------------------------------------------------------------------------------------------------------------------------------------------------------------------------------------------------------------------------------------------------|
| Material:                | halogen free and inflammable                                                                                                                                                                                                                                                           |
| Color:                   | Blue                                                                                                                                                                                                                                                                                   |
| Weight:                  | 0.065 kg                                                                                                                                                                                                                                                                               |
| Mounting holes distance: | 60 mm                                                                                                                                                                                                                                                                                  |
| Dimensions:              | 153 x 82 x 82 mm                                                                                                                                                                                                                                                                       |
| Manufacturer / Brand:    | SIMET                                                                                                                                                                                                                                                                                  |
| Guarantee:               | 2 years                                                                                                                                                                                                                                                                                |

## Front view:

Rear view:

Internal view, after remove the cover:

Dimensions:

PACKAGE

Dimensions (L x W x H): 0x0x0 mm Gross Weight: 0 kg

DELTA-OPTI Monika Matysiak; https://www.delta.poznan.pl POL; 60-713 Poznań; Graniczna 10 e-mail: delta-opti@delta.poznan.pl; tel: +(48) 61 864 69 60