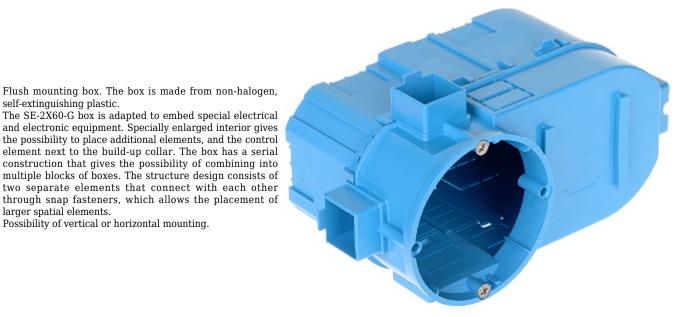

## Safety measures:

self-extinguishing plastic.

larger spatial elements.

Possibility of vertical or horizontal mounting.

Particular attention at designing was directed to quality standards of the device where ensuring safety of operation is the most important factor.

The device must be secured against contact with caustic, staining and viscous fluids.

Number of sections: 2 'Index of Protection": IP20

DELTA-OPTI Monika Matysiak; https://www.delta.poznan.pl POL; 60-713 Poznań; Graniczna 10 e-mail: delta-opti@delta.poznan.pl; tel: +(48) 61 864 69 60

| Main features:           | <ul> <li>Flush-mounted, serial, deep, for special electrical and electronic equipment</li> <li>The ability to combine boxes</li> <li>flammability index : 960 °C</li> <li>4 fixing points</li> <li>2 Mounting screws - included</li> <li>Guides for attaching the TS35 rail</li> </ul> |
|--------------------------|----------------------------------------------------------------------------------------------------------------------------------------------------------------------------------------------------------------------------------------------------------------------------------------|
| Material:                | halogen free and inflammable                                                                                                                                                                                                                                                           |
| Color:                   | Blue                                                                                                                                                                                                                                                                                   |
| Weight:                  | 0.065 kg                                                                                                                                                                                                                                                                               |
| Mounting holes distance: | 60 mm                                                                                                                                                                                                                                                                                  |
| Dimensions:              | 153 x 82 x 82 mm                                                                                                                                                                                                                                                                       |
| Manufacturer / Brand:    | SIMET                                                                                                                                                                                                                                                                                  |
| Guarantee:               | 2 years                                                                                                                                                                                                                                                                                |