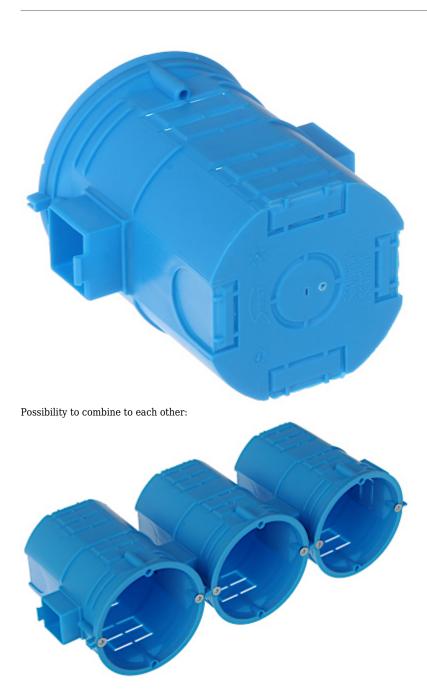

Flush mounting box. The box is made from non-halogen, self-extinguishing plastic. The box has a serial construction that gives the possibility of combining into multiple blocks of boxes.