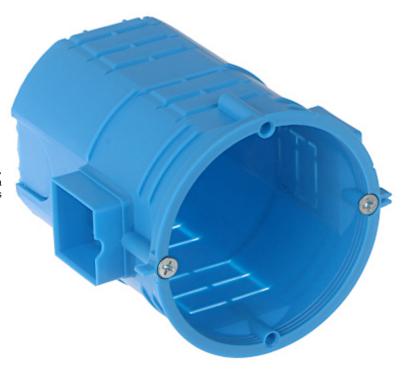

Flush mounting box. The box is made from non-halogen, self-extinguishing plastic. The box has a serial construction that gives the possibility of combining into multiple blocks of boxes.

#### Front view:

Rear view: