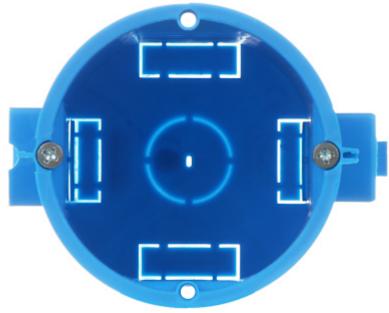

| Mounting holes distance: | 60 mm                                                                                                                                                               |
| Dimensions:              | 84 x 67 x 80 mm                                                                                                                                                     |
| Manufacturer / Brand:    | SIMET                                                                                                                                                               |
| Guarantee:               | 2 years                                                                                                                                                             |

#### Front view:



Rear view:



# User Manual

Code: S-60GW FLUSH BOX **S-60GW** SIMET



PACKAGE

Dimensions (L x W x H): 0x0x0 mm

Gross Weight: 0 kg