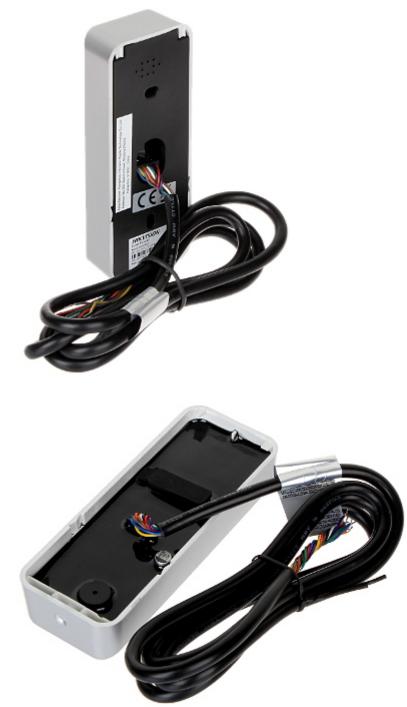

2024-05-02

DS-K1107MK

Connectors:

In the kit:

DELTA-OPTI Monika Matysiak; https://www.delta.poznan.pl POL; 60-713 Poznań; Graniczna 10 e-mail: delta-opti@delta.poznan.pl; tel: +(48) 61 864 69 60

DS-K1107MK