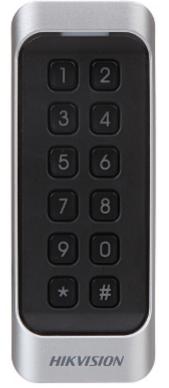

### Front panel view:

Mounting side view:

On the body, under the cover there are placed configuration switches:

DELTA-OPTI Monika Matysiak; https://www.delta.poznan.pl POL; 60-713 Poznań; Graniczna 10 e-mail: delta-opti@delta.poznan.pl; tel: +(48) 61 864 69 60