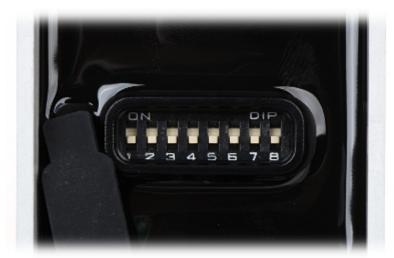

### Front panel view:

Mounting side view:

On the body, under the cover there are placed configuration switches:

DELTA-OPTI Monika Matysiak; https://www.delta.poznan.pl POL; 60-713 Poznań; Graniczna 10 e-mail: delta-opti@delta.poznan.pl; tel: +(48) 61 864 69 60