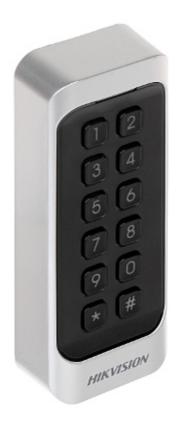

### Front panel view:

Mounting side view:

On the body, under the cover there are placed configuration switches:

DELTA-OPTI Monika Matysiak; https://www.delta.poznan.pl POL; 60-713 Poznań; Graniczna 10 e-mail: delta-opti@delta.poznan.pl; tel: +(48) 61 864 69 60