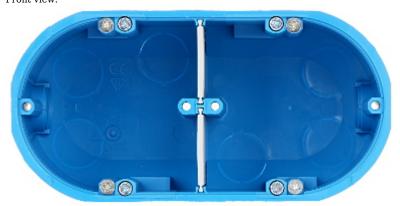

|
| Dimensions:              | 143 x 71 x 63 mm                                                                                                                                                                                                                    |
| Manufacturer / Brand:    | SIMET                                                                                                                                                                                                                               |
| Guarantee:               | 2 years                                                                                                                                                                                                                             |

#### Front view:



Rear view:



# User Manual

Code: P-2X60-D FLUSH BOX 2-GANG **P-2X60-D** SIMET



The box has removable cable partitions:



PACKAGE

Dimensions (L x W x H): 0x0x0 mm

Gross Weight: 0 kg