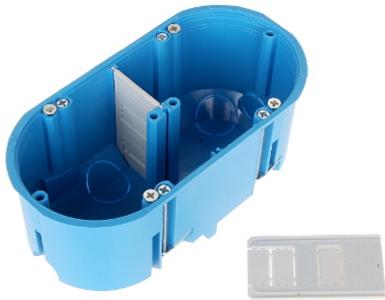

# User Manual

Code: P-2X60-D FLUSH BOX 2-GANG **P-2X60-D** SIMET

The box has removable cable partitions:

PACKAGE

Dimensions (L x W x H): 0x0x0 mm

Gross Weight: 0 kg