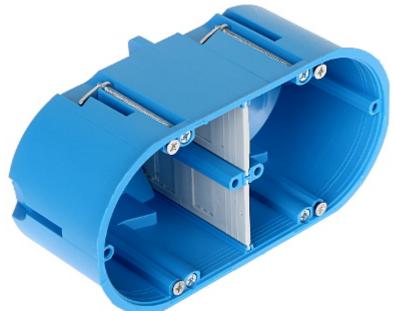

Flush mounting box. The box is made from non-halogen, self-extinguishing plastic, intended for installation in hollow walls (plasterboard).

Possibility of vertical or horizontal mounting.

| Number of sections:    | 2    |
|------------------------|------|
| "Index of Protection": | IP30 |

# User Manual

Code: P-2X60-D FLUSH BOX 2-GANG **P-2X60-D** SIMET

| Main features:           | • Flush-mounted for hollow walls • stiffened construction • flammability index : 960 °C • Class V0 • 2 x 4 fixing points • 4 Mounting screws, 4 special screws with holders to fastening to the wall, 2 cable partitions - included |
|--------------------------|-------------------------------------------------------------------------------------------------------------------------------------------------------------------------------------------------------------------------------------|
| Material:                | halogen free and inflammable                                                                                                                                                                                                        |
| Color:                   | Blue                                                                                                                                                                                                                                |
| Weight:                  | 0.086 kg                                                                                                                                                                                                                            |
| Mounting holes distance: | 60 mm                                                                                                                                                                                                                               |
| Dimensions:              | 143 x 71 x 63 mm                                                                                                                                                                                                                    |
| Manufacturer / Brand:    | SIMET                                                                                                                                                                                                                               |
| Guarantee:               | 2 years                                                                                                                                                                                                                             |