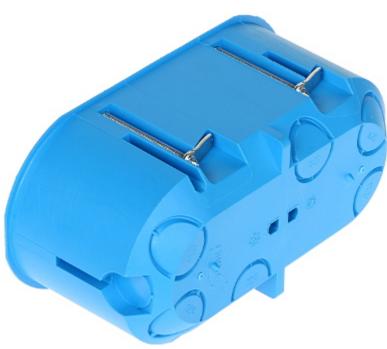

|
| Manufacturer / Brand:    | SIMET                                                                                                                                                                                                                               |
| Guarantee:               | 2 years                                                                                                                                                                                                                             |

#### Front view:



Rear view:



# User Manual

Code: P-2X60-D FLUSH BOX 2-GANG **P-2X60-D** SIMET



The box has removable cable partitions:



PACKAGE

Dimensions (L x W x H): 0x0x0 mm

Gross Weight: 0 kg