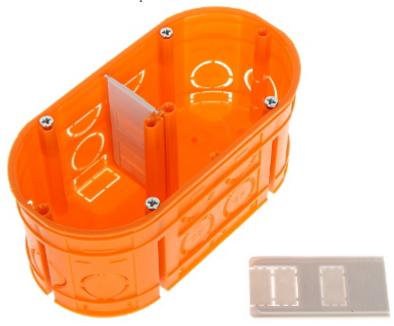

# User Manual

Code: M-2X60-F FLUSH BOX 2-GANG **M-2X60-F** SIMET

The box has removable cable partitions:

PACKAGE

Dimensions (L x W x H): 0x0x0 mm

Gross Weight: 0 kg