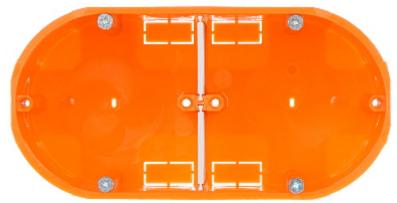

|
| Weight:                  | 0.054 kg                                                                                                                 |
| Mounting holes distance: | 60 mm                                                                                                                    |
| Dimensions:              | 140 x 71 x 63 mm                                                                                                         |
| Manufacturer / Brand:    | SIMET                                                                                                                    |
| Guarantee:               | 2 years                                                                                                                  |

### Front view:



Rear view:



# User Manual

Code: M-2X60-F FLUSH BOX 2-GANG **M-2X60-F** SIMET



The box has removable cable partitions:



PACKAGE

Dimensions (L x W x H): 0x0x0 mm

Gross Weight: 0 kg