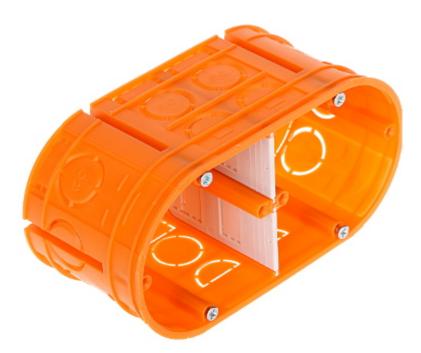

Flush mounting box.
Possibility of vertical or horizontal mounting.

Number of sections:

2

## User Manual

Code: M-2X60-F FLUSH BOX 2-GANG **M-2X60-F** SIMET

| "Index of Protection":   | IP20                                                                                                                     |
|--------------------------|--------------------------------------------------------------------------------------------------------------------------|
| Main features:           | <ul> <li>Flush-mounted</li> <li>2 x 4 fixing points</li> <li>4 Mounting screws, 2 cable partitions - included</li> </ul> |
| Material:                | Plastic                                                                                                                  |
| Color:                   | Orange                                                                                                                   |
| Weight:                  | 0.054 kg                                                                                                                 |
| Mounting holes distance: | 60 mm                                                                                                                    |
| Dimensions:              | 140 x 71 x 63 mm                                                                                                         |
| Manufacturer / Brand:    | SIMET                                                                                                                    |
| Guarantee:               | 2 years                                                                                                                  |