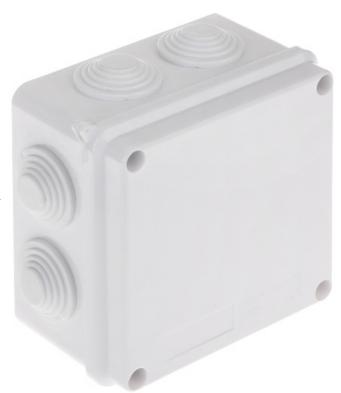

Surface mounting box, insulation, branching, 7-intake with non-threaded cable glands.

# User Manual Code: PK-100X100 BRANCH JUNCTION BOX WITH CABLE GLANDS PK-100X100

| Number of intakes:     | 7 pcs Ø 23 mm     |
|------------------------|-------------------|
| "Index of Protection": | IP65              |
| Dimensions:            | 108 x 108 x 67 mm |
| Guarantee:             | 2 years           |