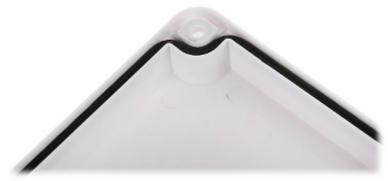

## Internal view:

The lid of the box has a rubber gasket:

Rear view:

User Manual

Code: PK-100X100

BRANCH JUNCTION BOX WITH CABLE GLANDS PK-100X100

PACKAGE

Dimensions (L x W x H): 0x0x0 mm Gross Weight: 0 kg