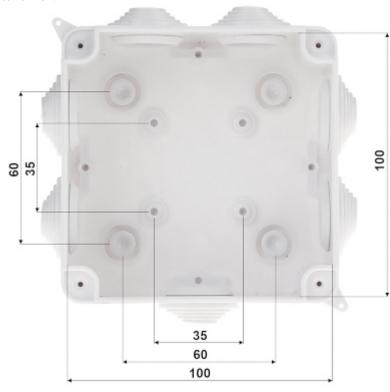

# User Manual Code: PK-100X100 BRANCH JUNCTION BOX WITH CABLE GLANDS PK-100X100

| Number of intakes:     | 7 pcs Ø 23 mm     |
|------------------------|-------------------|
| "Index of Protection": | IP65              |
| Dimensions:            | 108 x 108 x 67 mm |
| Guarantee:             | 2 years           |

## Internal view:

The lid of the box has a rubber gasket:

Rear view:

User Manual

Code: PK-100X100

BRANCH JUNCTION BOX WITH CABLE GLANDS PK-100X100

PACKAGE

Dimensions (L x W x H): 0x0x0 mm Gross Weight: 0 kg