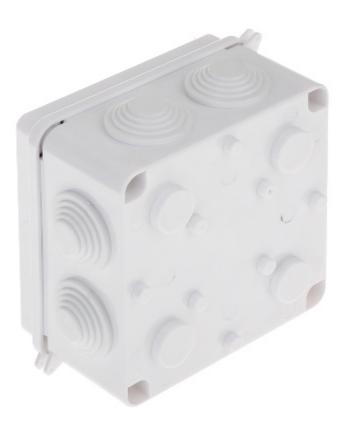

## Internal view:

The lid of the box has a rubber gasket:

Rear view:

User Manual

Code: PK-100X100

BRANCH JUNCTION BOX WITH CABLE GLANDS PK-100X100

PACKAGE

Dimensions (L x W x H): 0x0x0 mm Gross Weight: 0 kg