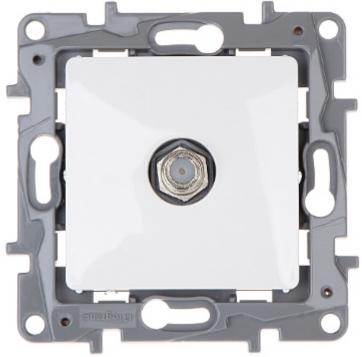

Code: LE-764549 FINAL SOCKET **LE-764549** TV / SAT Niloe LEGRAND

The LE-764549 final socket is dedicated to the star-topology installations.

Code: LE-764549 FINAL SOCKET **LE-764549** TV / SAT Niloe LEGRAND

| Mount:                | Flush-mounted, Claw or screw mounting |
|-----------------------|---------------------------------------|
| TV frequency range:   | 5 68 MHz<br>120 862 MHz               |
| SAT frequency range:  | 950 2400 MHz                          |
| TV tap attenuation:   | 1.0 dB                                |
| SAT tap attenuation:  | 1.0 dB                                |
| Application:          | Niloe product series                  |
| Weight:               | 0.039 kg                              |
| Dimensions:           | 76 x 76 x 41 mm                       |
| Manufacturer / Brand: | LEGRAND                               |
| Guarantee:            | 2 years                               |

#### Front view:

Rear view:

Code: LE-764549 FINAL SOCKET **LE-764549** TV / SAT Niloe LEGRAND

PACKAGE

Code: LE-764549 FINAL SOCKET **LE-764549** TV / SAT Niloe LEGRAND

Dimensions (L x W x H): 0x0x0 mm

Gross Weight: 0 kg