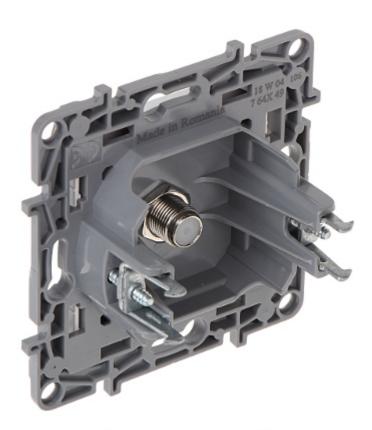

#### Front view:

Rear view:

Code: LE-764549 FINAL SOCKET **LE-764549** TV / SAT Niloe LEGRAND

PACKAGE

Code: LE-764549 FINAL SOCKET **LE-764549** TV / SAT Niloe LEGRAND

Dimensions (L x W x H): 0x0x0 mm

Gross Weight: 0 kg