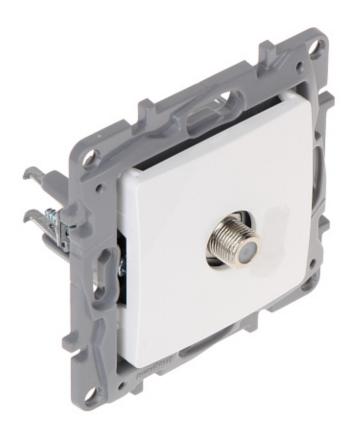

Code: LE-764549 FINAL SOCKET **LE-764549** TV / SAT Niloe LEGRAND

The LE-764549 final socket is dedicated to the star-topology installations.

Code: LE-764549 FINAL SOCKET **LE-764549** TV / SAT Niloe LEGRAND

| Mount:                | Flush-mounted, Claw or screw mounting |
|-----------------------|---------------------------------------|
| TV frequency range:   | 5 68 MHz<br>120 862 MHz               |
| SAT frequency range:  | 950 2400 MHz                          |
| TV tap attenuation:   | 1.0 dB                                |
| SAT tap attenuation:  | 1.0 dB                                |
| Application:          | Niloe product series                  |
| Weight:               | 0.039 kg                              |
| Dimensions:           | 76 x 76 x 41 mm                       |
| Manufacturer / Brand: | LEGRAND                               |
| Guarantee:            | 2 years                               |

#### Front view:

Rear view:

Code: LE-764549 FINAL SOCKET **LE-764549** TV / SAT Niloe LEGRAND

PACKAGE

Code: LE-764549 FINAL SOCKET **LE-764549** TV / SAT Niloe LEGRAND

Dimensions (L x W x H): 0x0x0 mm

Gross Weight: 0 kg