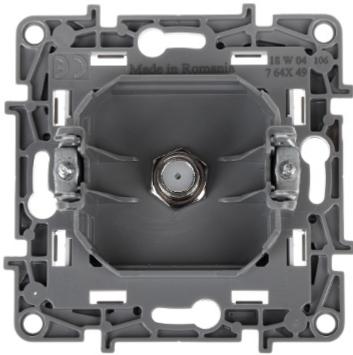

#### Front view:

Rear view:

Code: LE-764549 FINAL SOCKET **LE-764549** TV / SAT Niloe LEGRAND

PACKAGE

Code: LE-764549 FINAL SOCKET **LE-764549** TV / SAT Niloe LEGRAND

Dimensions (L x W x H): 0x0x0 mm

Gross Weight: 0 kg