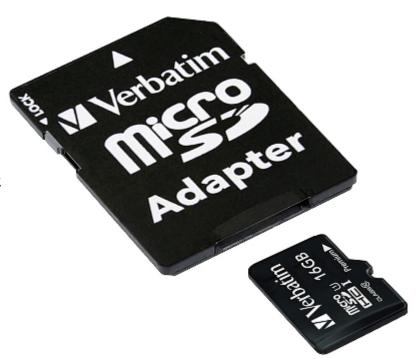

The Verbatim cards are the new generation of the data storage media, which offer high capacity, high transfer rate, high re-record-ability and perfect data protection.

Type:

microSD

DELTA-OPTI Monika Matysiak; https://www.delta.poznan.pl POL; 60-713 Poznań; Graniczna 10 e-mail: delta-opti@delta.poznan.pl; tel: +(48) 61 864 69 60

## User Manual Code: SD-MICRO-10/16-VERB MEMORY CARD SD-MICRO-10/16-VERB UHS-I, SDHC 16 GB VERBATIM

| Туре:                 | UHS-I, SDHC    |
|-----------------------|----------------|
| Capacity:             | 16 GB          |
| Read speed:           | 45 MB/s        |
| Class:                | 10             |
| SD Adapter:           | ×              |
| Dimensions:           | 15 x 11 x 1 mm |
|                       | VERBATIM       |
| Manufacturer / Brand: | VERDAIIM       |