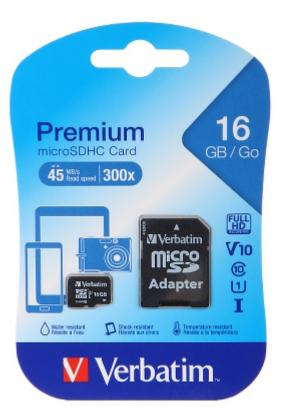

## User Manual Code: SD-MICRO-10/16-VERB MEMORY CARD SD-MICRO-10/16-VERB UHS-I, SDHC 16 GB VERBATIM

| Туре:                 | UHS-I, SDHC    |
|-----------------------|----------------|
| Capacity:             | 16 GB          |
| Read speed:           | 45 MB/s        |
| Class:                | 10             |
| SD Adapter:           | ×              |
| Dimensions:           | 15 x 11 x 1 mm |
|                       | VERBATIM       |
| Manufacturer / Brand: | VERDAIIM       |

Package:

99

DELTA-OPTI Monika Matysiak; https://www.delta.poznan.pl POL; 60-713 Poznań; Graniczna 10 e-mail: delta-opti@delta.poznan.pl; tel: +(48) 61 864 69 60

2024-05-05

SD-MICRO-10/16-VERB

PACKAGE

Dimensions (L x W x H): 0x0x0 mm Gross Weight: 0 kg